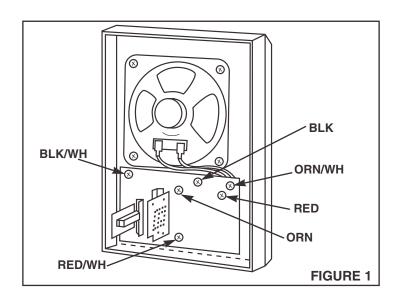

## Model: ISB-53L & ISB-53WH Inside Speakers

Install in IR-3 speaker frame. For use with NuTone Model IMA-516 intercom system.

- 1. IR-3 frame and speaker wire (NuTone IW-6, 3- twisted pair cable) should be previously installed.
- Connect wires from amplifier to the six screws shown.
  (Figure 1) Red wire to terminal marked Red, Red/White wire to terminal marked Red/White and so on.
- 3. Install speaker assembly; carefully place excess wire behind IR-3 frame with two mounting screws. (Figure 2)
- 4. For surface mounting, use Model IA-15 Surface Mounting Frame.