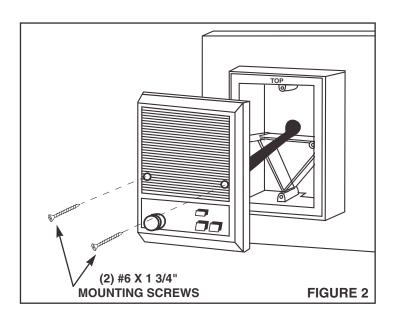

## Model: ISB-53L & ISB-53WH Inside Speakers

Install in IR-3 speaker frame. For use with NuTone Model IMA-516 intercom system.

- 1. IR-3 frame and speaker wire (NuTone IW-6, 3- twisted pair cable) should be previously installed.
- Connect wires from amplifier to the six screws shown.
  (Figure 1) Red wire to terminal marked Red, Red/White wire to terminal marked Red/White and so on.
- 3. Install speaker assembly; carefully place excess wire behind IR-3 frame with two mounting screws. (Figure 2)
- 4. For surface mounting, use Model IA-15 Surface Mounting Frame.