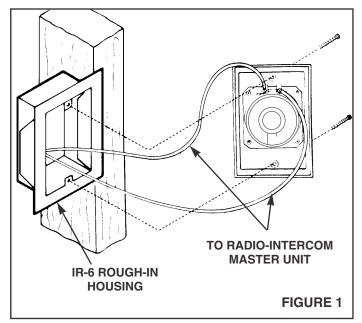

## Model: IS-70

Installs in NuTone Model: IR-6 Rough-In Housing.

## FEATURING "HANDS FREE" OPERATION OF DOOR SPEAKER

- 1. IR-6 Housing and speaker wire (NuTone IW-2) should be installed when system is roughed in.
- 2. Connect wires to speaker terminal strip.
- Install speaker assembly; carefully place excess wire in IR-6 housing and secure speaker assembly to frame with two mounting screws.