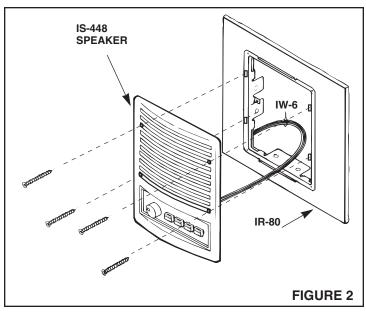

## **MOUNTING**

## Refer to Figure 2.

- 1. Carefully place wires inside wall.
- 2. Using the mounting holes in the speaker body, secure the speaker to the frame with four (4) provided screws.

Refer to the System's Operator's Manual for operating instructions and warranty information. If Operator's Manual has been misplaced, write to: NuTone, Madison and Red Bank Roads, Cincinnati, Ohio 45227. Attention: Department of National Field Service.