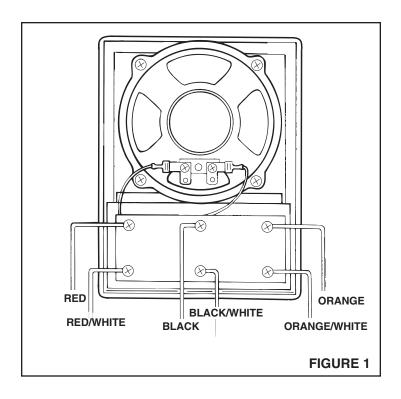

## **WIRING**

#### Refer to Figure 1.

As illustrated, connect wires from the master unit to the six (6) screw terminals. Red wire to the terminal marked red, red/white to the terminal marked red/white, etc.