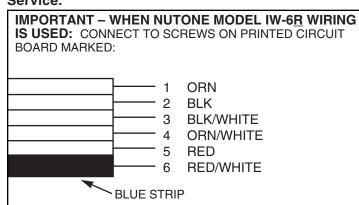

## **WIRING**

#### Refer to Figure 1.

As illustrated, connect wires from the master unit to the six (6) screw terminals. Red wire to the terminal marked red, red/white to the terminal marked red/white, etc.