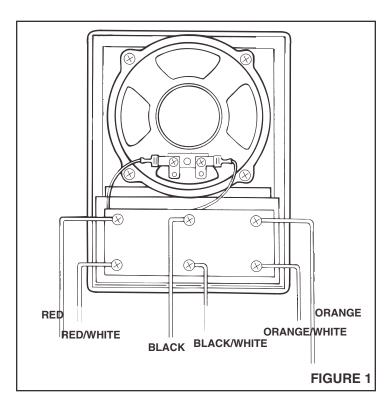

## WIRING CONNECTIONS

**Refer to Figure 1.** As illustrated, connect wires from the master unit to the six (6) screw terminals. Red wire to the terminal marked red, red/white to the terminal marked re/white. etc.