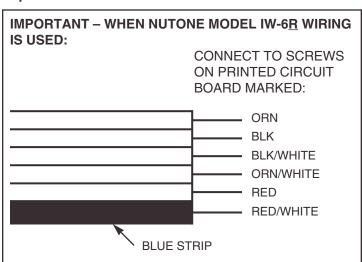

## WIRING CONNECTIONS

**Refer to Figure 1.** As illustrated, connect wires from the master unit to the six (6) screw terminals. Red wire to the terminal marked red, red/white to the terminal marked re/white. etc.