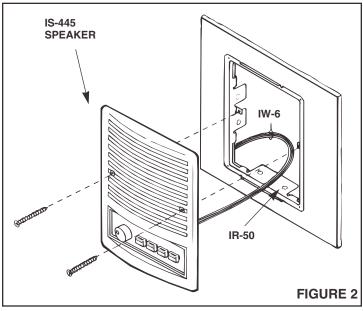

## **MOUNTING**

- 1. Refer to Figure 2. Carefully place wires inside wall.
- 2. Using two mounting holes in the speaker body, secure the speaker to the frame with two (2) provided screws.

Refer to System's Operator's Manual for operating instructions and warranty information. If Operator's Manual has been misplaced, write to: NuTone, Madison and Red Bank Roads, Cincinnati, Ohio 45227. Attention: Department of National Field Service.