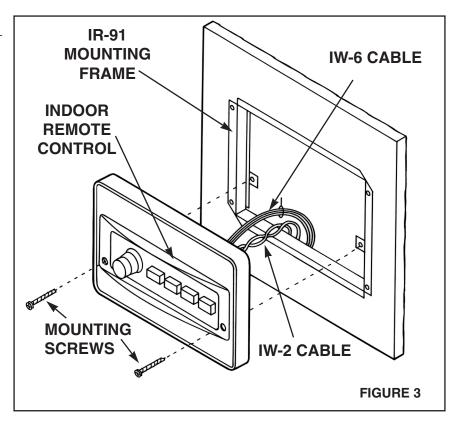

#### **ROUGH-IN FRAME MOUNTING**

- 1. The remote control may be recess-mounted to the Model IR-91 Rough-In Frame.
- The wiring should be installed when the system is roughed-in.
- 3. The remote controls require NuTone Model IW-6 3-twisted pair (6 wire) cable from the master station to the remote control location. NuTone Model IW-2 2-conductor twisted pair (22/2) cable is used from the remote control to the speaker. See instructions packaged with the rough-in frames.

#### MOUNTING

- 1. Carefully place excess wire behind IR-91 frame.
- Secure remote control panel to frame with two
   mounting screws (furnished). See Figure 3.

Refer to the Radio-Intercom system's Operator's Manual for operating instructions and warranty information. If Operator's Manual has been misplaced, write to: