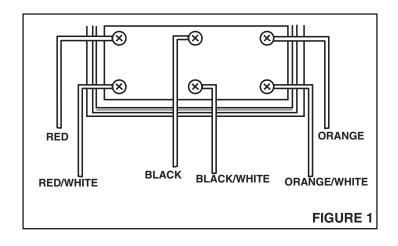

#### WIRING CONNECTIONS

- Refer to Figure 1. As illustrated, connect wires from the master unit to the six (6) screw terminals. Red wire to the terminal marked red, red/white wire to the terminal marked red/white, etc.
- 3. **Refer to Figure 2.** Connect IW-2 cable from the speaker to the remote control's two (2) speaker wires.