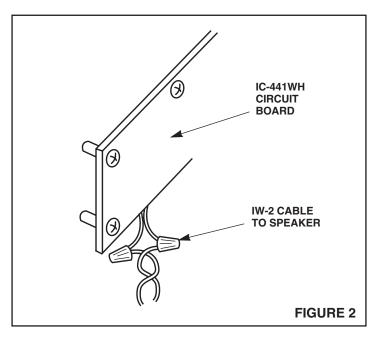

#### WIRING CONNECTIONS

- Refer to Figure 1. As illustrated, connect wires from the master unit to the six (6) screw terminals. Red wire to the terminal marked red, red/white wire to the terminal marked red/white, etc.
- 3. **Refer to Figure 2.** Connect IW-2 cable from the speaker to the remote control's two (2) speaker wires.