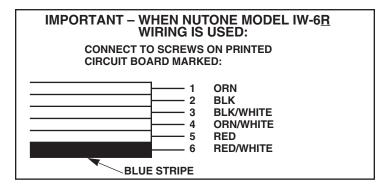

## WIRING CONNECTIONS

- 1. **Refer to Figure 2.** Remove plastic clip that holds the rubber gasket to the printed circuit board.
- 2. **Refer to Figure 3.** As illustrated, connect wires from the master unit to the six (6) screw terminals. Red wire to the terminal marked red, red/white wire to the terminal marked red/white, etc.
- 3. Refer to Figure 4. Connect IW-2 cable from the speaker to the remote control's two (2) speaker wires.
- 4. **Refer to Figure 5.** Fold rubber gasket over installed wiring. Hold gasket tab to printed circuit board by folding tab over and sliding the removed plastic clip over tab and printed circuit board.