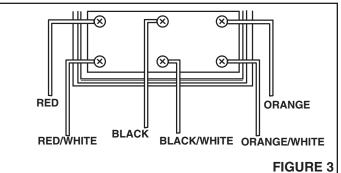

## WIRING CONNECTIONS

- 1. **Refer to Figure 2.** Remove plastic clip that holds the rubber gasket to the printed circuit board.
- 2. **Refer to Figure 3.** As illustrated, connect wires from the master unit to the six (6) screw terminals. Red wire to the terminal marked red, red/white wire to the terminal marked red/white, etc.
- 3. Refer to Figure 4. Connect IW-2 cable from the speaker to the remote control's two (2) speaker wires.
- 4. **Refer to Figure 5.** Fold rubber gasket over installed wiring. Hold gasket tab to printed circuit board by folding tab over and sliding the removed plastic clip over tab and printed circuit board.