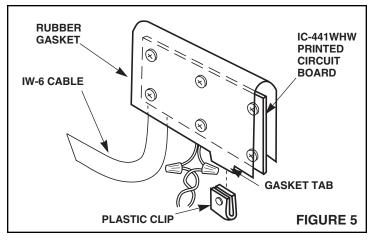

## WIRING CONNECTIONS

- 1. **Refer to Figure 2.** Remove plastic clip that holds the rubber gasket to the printed circuit board.
- 2. **Refer to Figure 3.** As illustrated, connect wires from the master unit to the six (6) screw terminals. Red wire to the terminal marked red, red/white wire to the terminal marked red/white, etc.
- 3. Refer to Figure 4. Connect IW-2 cable from the speaker to the remote control's two (2) speaker wires.
- 4. **Refer to Figure 5.** Fold rubber gasket over installed wiring. Hold gasket tab to printed circuit board by folding tab over and sliding the removed plastic clip over tab and printed circuit board.