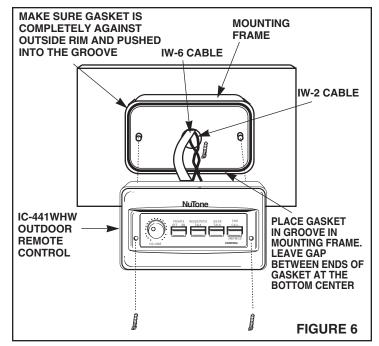

#### Refer to Figure 6.

- 1. Carefully place excess wire into mounting frame.
- 2. Place gasket (furnished) into groove of mounting frame. Leave a small gap at the bottom center. Place edge of the remote control into the groove of the frame. Make sure the control and frame fit together tightly.
- 3. Secure remote control to frame with two (2) mounting screws (furnished).