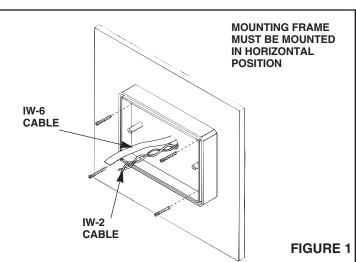

#### Refer to Figure 1.

- 1. Run NuTone Model IW-6 intercom wire from master station to location of frame.
- 2. Run 2-conductor wire (IW-2) from remote control location to speaker location.
- 3. Pull wires through hole in back of frame. IMPORTANT: Use only NuTone specified wire.

## FRAME MOUNTING

The frame must be mounted in horizontal position, as shown in Figure 1.

- 1. Nail or screw frame to finished wall surface through four (4) mounting holes.
- 2. Frame should be caulked around edge which is flush to wall.