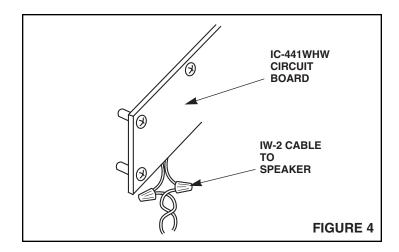

## WIRING CONNECTIONS

- 1. **Refer to Figure 2.** Remove plastic clip that holds the rubber gasket to the printed circuit board.
- 2. **Refer to Figure 3.** As illustrated, connect wires from the master unit to the six (6) screw terminals. Red wire to the terminal marked red, red/white wire to the terminal marked red/white, etc.
- 3. Refer to Figure 4. Connect IW-2 cable from the speaker to the remote control's two (2) speaker wires.
- 4. **Refer to Figure 5.** Fold rubber gasket over installed wiring. Hold gasket tab to printed circuit board by folding tab over and sliding the removed plastic clip over tab and printed circuit board.