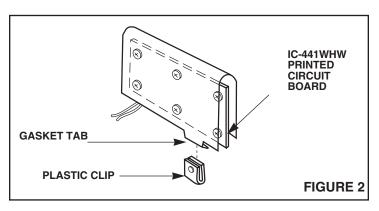

## WIRING CONNECTIONS

- 1. **Refer to Figure 2.** Remove plastic clip that holds the rubber gasket to the printed circuit board.
- 2. **Refer to Figure 3.** As illustrated, connect wires from the master unit to the six (6) screw terminals. Red wire to the terminal marked red, red/white wire to the terminal marked red/white, etc.
- 3. Refer to Figure 4. Connect IW-2 cable from the speaker to the remote control's two (2) speaker wires.
- 4. **Refer to Figure 5.** Fold rubber gasket over installed wiring. Hold gasket tab to printed circuit board by folding tab over and sliding the removed plastic clip over tab and printed circuit board.