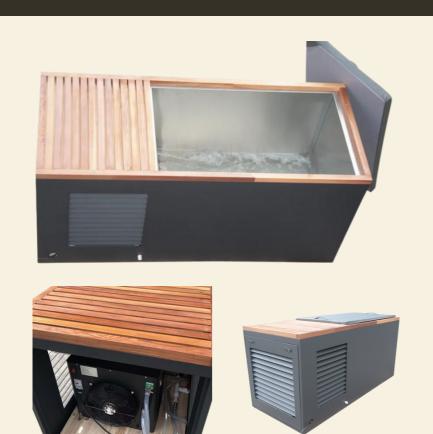

#### ALL-IN-ONE Plunge Tub

Our All-In-One Plunge Tub is the ultimate solution. This powerful device combines all essential functions in one unit, delivering exceptional performance and convenience.

## Water Chiller, Heater, Circulation Pump & Filtration All-In-One

Power Supply 220-240V
Input Power 1150W
Compressor Power 900W
Cooling Capacity 2900W
Heating Function 3800W
Refridgerant R410A

Water Temperature 3-42°C

Ozone Disinfection Ozone Generator

Circulation Pump Built-in self-priming system
Water Filter External replaceable filter
Filters Included 5 replacements included
In-built Control Splash-proof touch screen