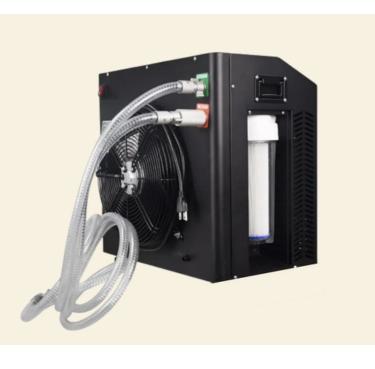

## Water Chiller, Heater, Circulation Pump & Filtration All-In-One

Power Supply 220-240V
Input Power 1150W
Compressor Power 900W
Cooling Capacity 2900W
Heating Function 3800W
Refridgerant R410A

Water Temperature 3-42°C

Ozone Disinfection Ozone Generator

Circulation Pump Built-in self-priming system
Water Filter External replaceable filter
Filters Included 5 replacements included
In-built Control Splash-proof touch screen

Remote Control IOS and Android App

Net Weight of Unit 40 kg

Water Volume Cooling Time From 23℃ to 5℃

550 Litres → 7 hours