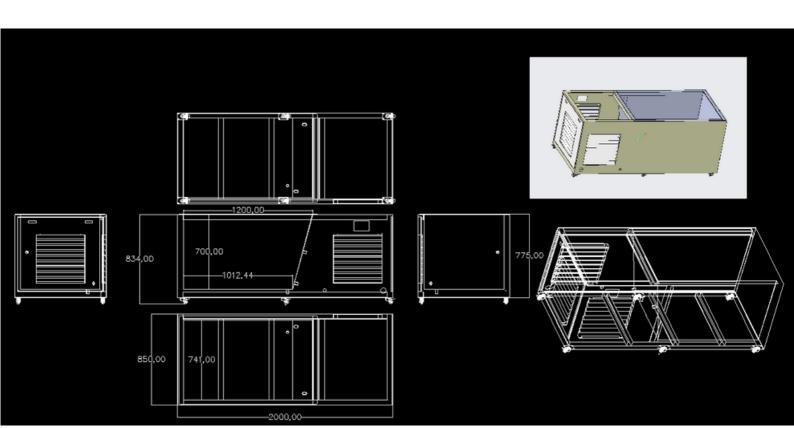

# **DIMENSIONS**External & Internal

The All-In-One Plunge Tub is designed to utilise the space it takes up as efficiently as possible so you can indulge in a spacious experience.

Providing convenience and luxury for those seeking a rejuvenating and immersive plunging experience.

External Dimensions (width x length x height)

840 mm x 2000 mm x 980 mm

Tub Length (at top)

1200 mm

Tub Length (at bottom)

1012 mm

**Tub Width** 

741 mm

**Tub Depth** 

700 mm

**Tub Volume** 

550 litres

Total Weight (without water)

230 kg