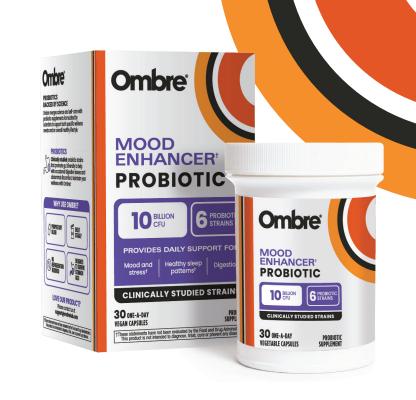

# **Ombre**®

## MOOD ENHANCER<sup>†</sup> **PROBIOTIC**

#### Formulated To Ensure Live Cultures Every Step Of The Way!

Diverse, Science-Backed Strains

- 10 Billion CFU
- Selected By Scientists
- Supports Emotional Well-Being<sup>†</sup>