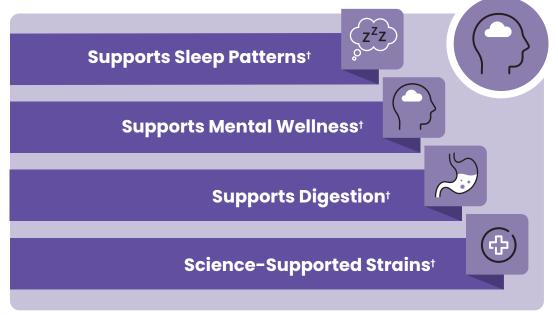

# MOOD ENHANCER<sup>†</sup> PROBIOTIC

| Ombre <sup>®</sup>                     | Shown To<br>Attach<br>To Gut<br>Lining† | Shown To<br>Support<br>Serotonin<br>Pathways <sup>†</sup> | Shown To<br>Support<br>Stable<br>Mood <sup>†</sup> | Shown To<br>Support<br>Healthy Sleep<br>Patterns† | Shown to<br>Target<br>Occasional<br>Stress† | Shown To<br>Provide<br>Digestive<br>Support <sup>†</sup> | Shown To<br>Help With<br>Memory<br>Recall <sup>†</sup> |
|----------------------------------------|-----------------------------------------|-----------------------------------------------------------|----------------------------------------------------|---------------------------------------------------|---------------------------------------------|----------------------------------------------------------|--------------------------------------------------------|
| Bifidobacterium<br>Longum (KABP-042)   | <b>✓</b>                                |                                                           | <b>✓</b>                                           |                                                   | <b>✓</b>                                    | <b>✓</b>                                                 |                                                        |
| Lactobacillus<br>Plantarum (KABP-022)  | <b>✓</b>                                |                                                           | <b>✓</b>                                           |                                                   | $\checkmark$                                | $\checkmark$                                             |                                                        |
| Lactobacillus<br>Plantarum (KABP-023)  | <b>✓</b>                                |                                                           | $\checkmark$                                       |                                                   | $\checkmark$                                | <b>✓</b>                                                 |                                                        |
| Lactobacillus<br>Plantarum (DR7)       | $\checkmark$                            | $\checkmark$                                              | $\checkmark$                                       | $\checkmark$                                      | $\checkmark$                                | $\checkmark$                                             | $\checkmark$                                           |
| Lactobacillus<br>Rhamnosus (GG)        | <b>✓</b>                                | $\checkmark$                                              | <b>✓</b>                                           | $\checkmark$                                      | <b>✓</b>                                    | $\checkmark$                                             | $\checkmark$                                           |
| Pediociccus<br>Acidilactici (KABP-021) | $\checkmark$                            |                                                           | $\checkmark$                                       |                                                   |                                             | $\checkmark$                                             |                                                        |

#### Light-Blocking Vial with Built-In Moisture Protection

- Humidity Control Without The Use Of Silica Packets
- Oxygen-Proof To Preserve Freshness

- + Supports emotional well-being during occasional stress<sup>†</sup>
- + May help promote healthy sleep patterns<sup>†</sup>
- Provides neuroprotective support<sup>†</sup>

- + Maintains memory recall and cognitive function<sup>†</sup>
- + Supports focus for optimal task performances<sup>†</sup>
- + May help with occasional gas and bloating<sup>†</sup>

**Contacts** 

Wholesale inquiries sales@ombrelab.com