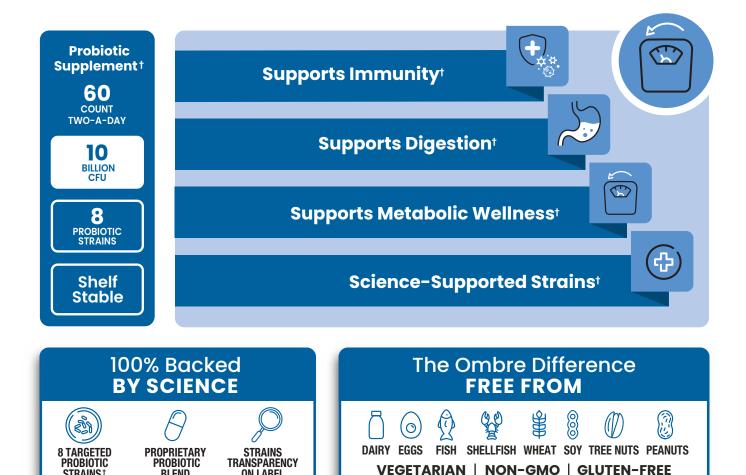

### **Balance Metabolism**<sup>t</sup> **Optimize Health**!

Meet your wellness goals with a targeted metabolic probiotic supplement.<sup>†</sup> This science-backed formula contains probiotic strains that positively influence nutrient absorption and optimize your gut flora for metabolic performance maintenance.<sup>†</sup> Support a healthy system with Ombre Metabolic Booster.<sup>†</sup>

STRAINS<sup>†</sup>

BLEND

ON LABEL

<sup>†</sup>These statements have not been evaluated by the Food and Drug Administration. This product is not intended to diagnose, treat, cure or prevent any disease.