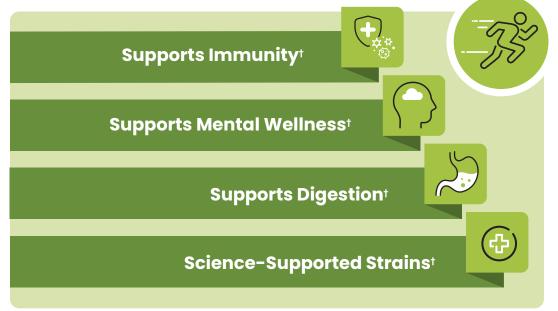

### **PROBIOTIC**

| Ombre <sup>®</sup>                       | Shown To<br>Attach To Gut<br>Lining <sup>†</sup> | Shown To<br>Enhance<br>Energy<br>Production† | Shown To<br>Promote<br>Healthy<br>Digestion <sup>†</sup> | Shown To<br>Enhance<br>Mental<br>Clarity <sup>†</sup> | Shown To<br>Strengthen<br>Gut Barrier <sup>†</sup> | Shown To<br>Fight Free<br>Radicals <sup>†</sup> |
|------------------------------------------|--------------------------------------------------|----------------------------------------------|----------------------------------------------------------|-------------------------------------------------------|----------------------------------------------------|-------------------------------------------------|
| Lactobacillus<br>Helveticus (Rosell 52)  | <b>✓</b>                                         | <b>✓</b>                                     | <b>✓</b>                                                 |                                                       | <b>✓</b>                                           |                                                 |
| Lactobacillus<br>Rhamnosus (LR-32)       | $\checkmark$                                     | $\checkmark$                                 | $\checkmark$                                             | $\checkmark$                                          | $\checkmark$                                       | $\checkmark$                                    |
| Saccharomyces<br>Boulardii (CNCM 1-1079) | <b>✓</b>                                         | <b>✓</b>                                     | <b>✓</b>                                                 | <b>✓</b>                                              | $\checkmark$                                       |                                                 |
| Bifidobacterium<br>Bifidum (BB-06)       | $\checkmark$                                     |                                              | $\checkmark$                                             |                                                       | $\checkmark$                                       | $\checkmark$                                    |
| Lactobacillus<br>Paracasei (LPC-37)      | $\checkmark$                                     | <b>✓</b>                                     | $\checkmark$                                             | <b>✓</b>                                              | $\checkmark$                                       | $\checkmark$                                    |

#### Light-Blocking Vial with Built-In Moisture Protection

- Humidity Control Without The Use Of Silica Packets
- Oxygen-Proof To Preserve Freshness

- + May help with natural energy production<sup>†</sup>
- + Supports mental and physical performance<sup>†</sup>
- + Boosts digestive enzymes to assist with nutrient absorption<sup>†</sup>
- Increases short-chain fatty acids to support cellular communication<sup>†</sup>

- + May help with occasional bloating<sup>†</sup>
- + Supports healthy gut flora that maintain gut lining integrity<sup>†</sup>
- + May help with occasional GI-related problems that prohibit your productivity<sup>†</sup>