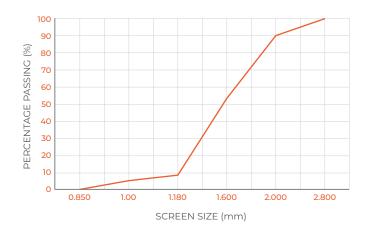

p> O              | 0.04% |
| K <sub>2</sub> O               | 0.04% |

#### **WARNING**

The information provided in this datasheet corresponds to the best of our expert knowledge and experience. Whilst it is true and accurate to the best of our knowledge, it may contain information which is unsuitable under certain circumstances since materials, site conditions and method of application vary with each application. TEKCEM LTD cannot be held be responsible for any loss or damage due to incorrect use or from the possibility of variations in working conditions and/or workmanship beyond our control. The user alone is responsible for any consequences deriving from the product.

#### **PACKAGING**

### Available Sizes

- · 25kg Bags Stocked
- · 1000kg On Request

## PARTICLE SIZE DISTRIBUTION