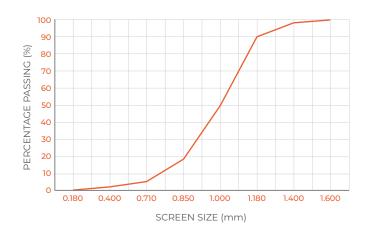

> O              | 0.04% |
| K <sub>2</sub> O               | 0.04% |

### **WARNING**

The information provided in this datasheet corresponds to the best of our expert knowledge and experience. Whilst it is true and accurate to the best of our knowledge, it may contain information which is unsuitable under certain circumstances since materials, site conditions and method of application vary with each application. TEKCEM LTD cannot be held be responsible for any loss or damage due to incorrect use or from the possibility of variations in working conditions and/or workmanship beyond our control. The user alone is responsible for any consequences deriving from the product.

### **PACKAGING**

## **Available Sizes**

- · 25kg Bags Stocked
- · 1000kg On Request

## PARTICLE SIZE DISTRIBUTION