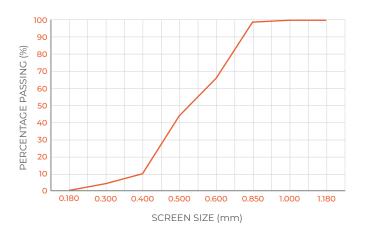

O              | 0.04% |
| K <sub>2</sub> O               | 0.04% |

#### **WARNING**

The information provided in this datasheet corresponds to the best of our expert knowledge and experience. Whilst it is true and accurate to the best of our knowledge, it may contain information which is unsuitable under certain circumstances since materials, site conditions and method of application vary with each application. TEKCEM LTD cannot be held be responsible for any loss or damage due to incorrect use or from the possibility of variations in working conditions and/or workmanship beyond our control. The user alone is responsible for any consequences deriving from the product.

### **PACKAGING**

## **Available Sizes**

- · 25kg Bags Stocked
- · 1000kg On Request

## PARTICLE SIZE DISTRIBUTION