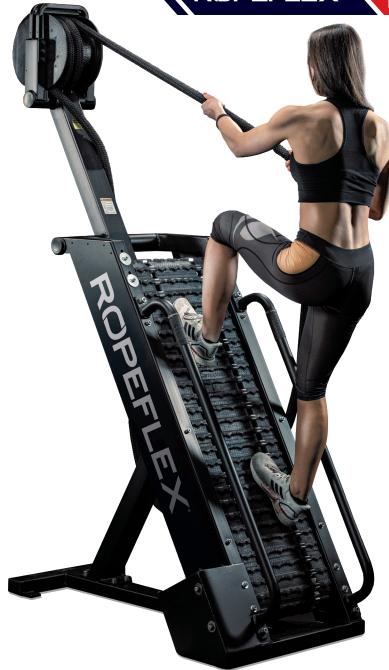

# **PROGRESSIVE RESISTANCE**

Resistance adjusts automatically from 20lbs up to 450lbs, based on speed and intensity

## **INDEPENDENT RESISTANCE DRIVES**

The tread belt is independent of the rope pulling drum and adjusts progressively based upon weight and intensity of the user

Challenge yourself at a 50° (degree) angle or go extreme with the 60° (degree) configuration

## **HAND-MADE BRAIDED ROPE**

GET A GRIP on our durable and pliable, polyester-weaved rope. Soft on hands and easy-to-clean. Available in black or burgundy-black colors

### **ENGINEERED TO LAST**

Maintenance-free design using the highest quality materials available. Easily transportable with built-in transport wheels