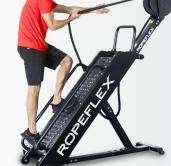

## **INDEPENDENT RESISTANCE DRIVES**

The tread belt is independent of the rope pulling drum and adjusts progressively based upon weight and intensity of the user

Challenge yourself at a 50° (degree) angle or go extreme with the 60° (degree) configuration

### **ENGINEERED TO LAST**

Maintenance-free design using the highest quality materials available. Easily transportable with built-in transport wheels