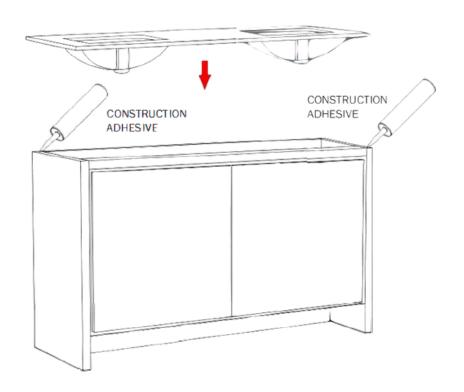

## STANDING VANITY

- 1.PLACE THE VANITY IN THE INSTALLATION LOCATION. VERIFY THAT THE CABINET IS LEVEL.
- 2. LOCATE AND MARK THE LOCATION OF YOUR WALL STUDS TO WHICH YOU WILL FASTEN YOUR VANITY.
- 3. ATTACH THE VANITY TO THE WALL BY SCREWING THROUGH THE MOUNTING RAIL IN THE BACK OF THE VANITY CABINET INTO WALL STUDS.
- 4. INSTALL THE SINK/VANITY TOP BY APPLYING CONSTRUCTION ADHESIVE ALONG THE TOP OF THE CABINET.
- 5. POSITION THE TOP ONTO THE VANITY AND PRESS FIRMLY INTO PLACE. WIPE AWAY ANY EXCESS ADHESIVE.
- 6. LET THE VANITY SIT FOR 24 HOURS OR UNTIL THE ADHESIVE IS DRY.