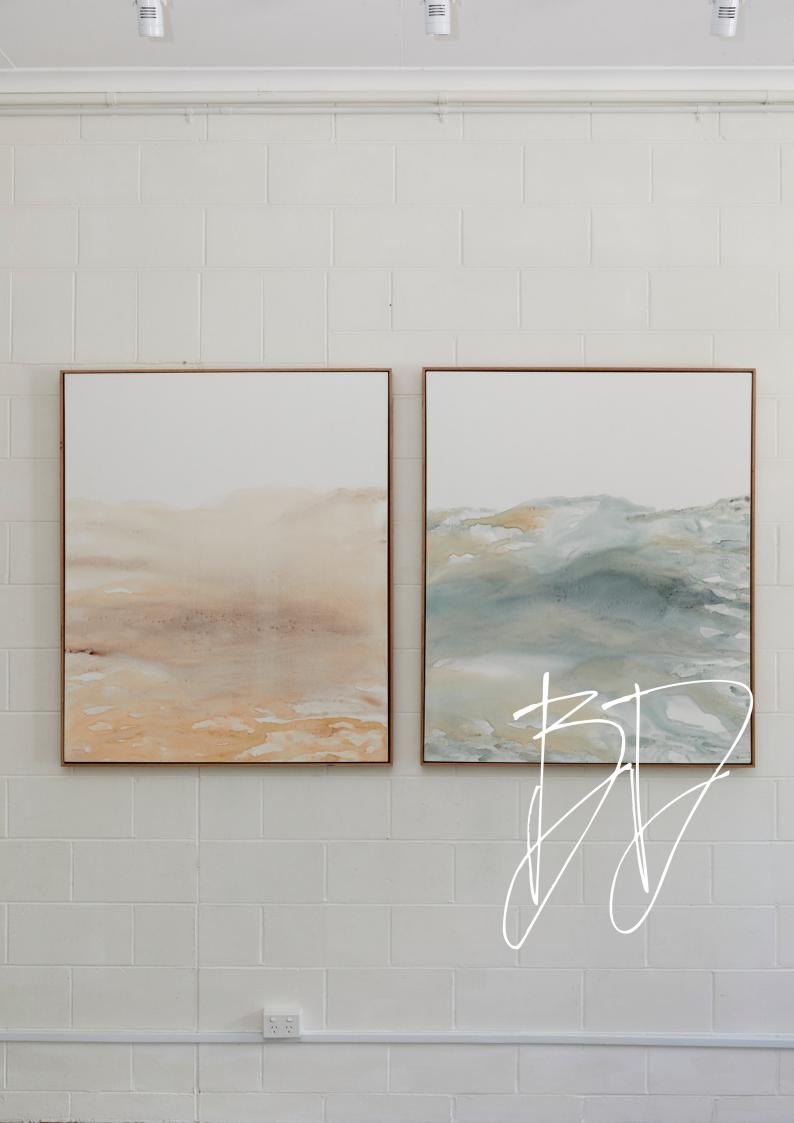

# MOVE TO ME

Watercolour on Canvas
Framed in Tasmanian Oak
106cm x 86cm
AUD \$3,500.00

## BILLOW

Watercolour on Canvas
Framed in Tasmanian Oak
121cm x 103cm
AUD \$5,500.00

## GENTLE THIS WAY

Watercolour on Canvas
Framed in Tasmanian Oak
106cm x 86cm
AUD \$3,500.00