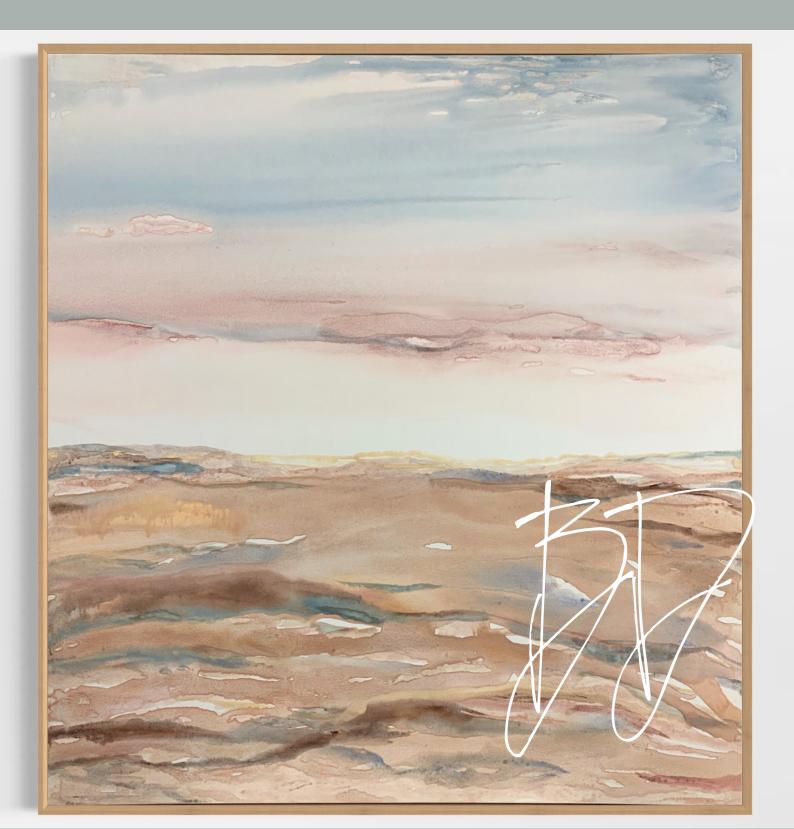

## BILLOW

Watercolour on Canvas
Framed in Tasmanian Oak
121cm x 103cm
AUD \$5,500.00