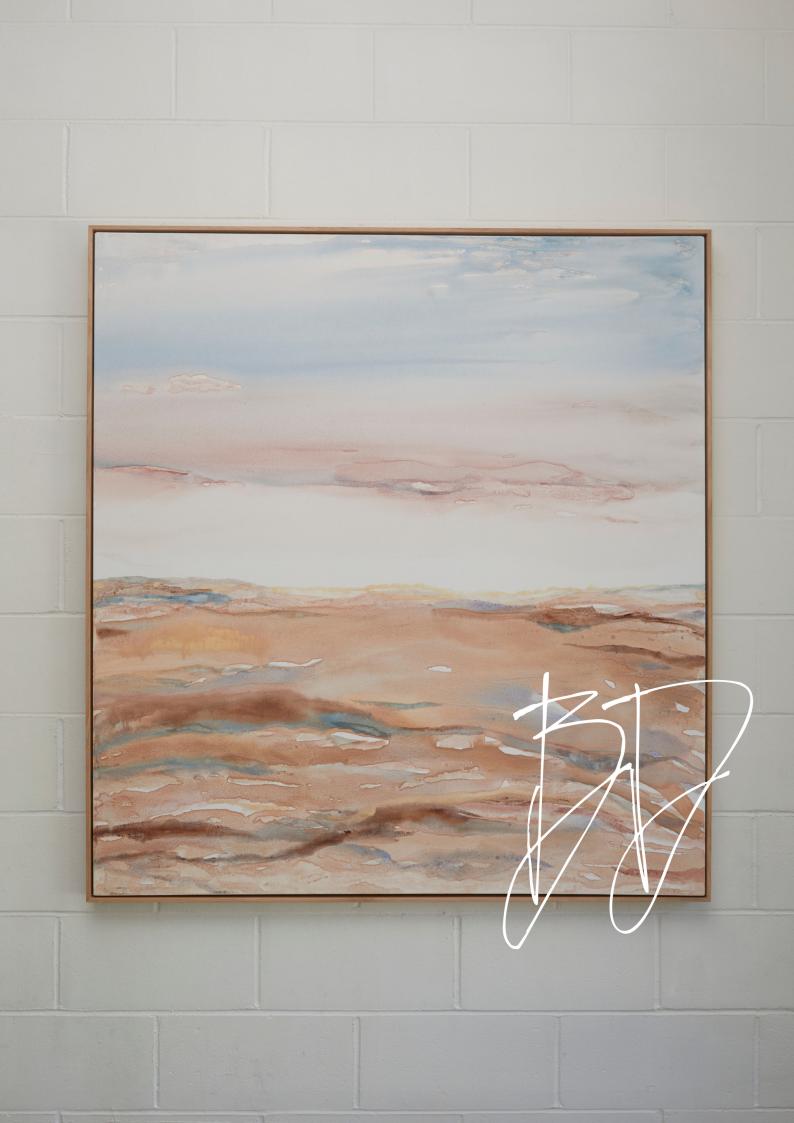

# MOVE TO ME

Watercolour on Canvas
Framed in Tasmanian Oak
106cm x 86cm
AUD \$3,500.00