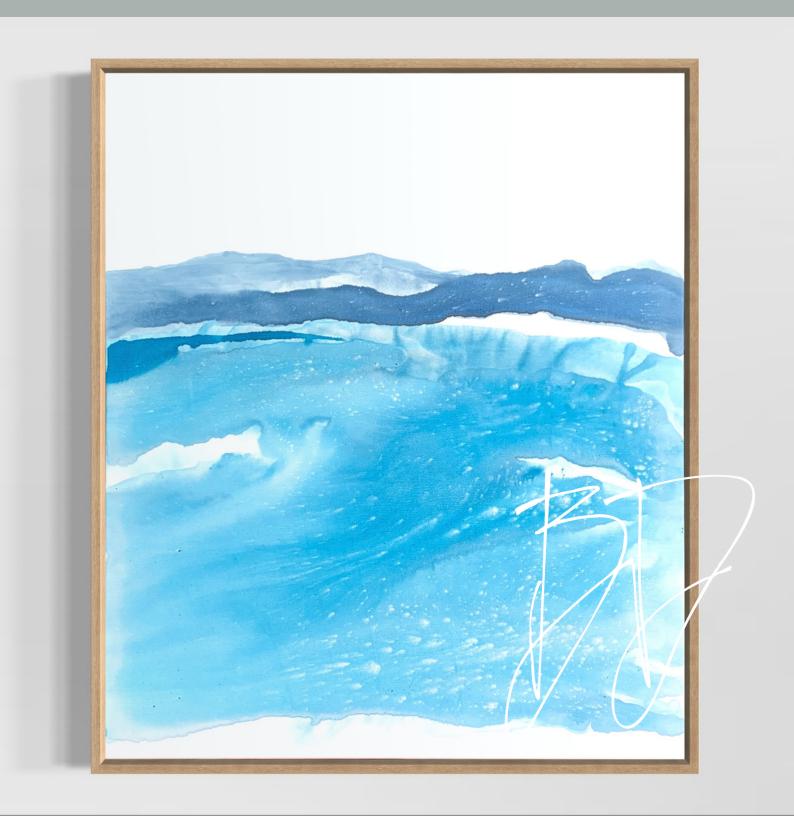

# MOVE TO ME

Watercolour on Canvas
Framed in Tasmanian Oak
106cm x 86cm
AUD \$3,500.00

## BILLOW

Watercolour on Canvas
Framed in Tasmanian Oak
121cm x 103cm
AUD \$5,500.00

## GENTLE THIS WAY

Watercolour on Canvas
Framed in Tasmanian Oak
106cm x 86cm
AUD \$3,500.00