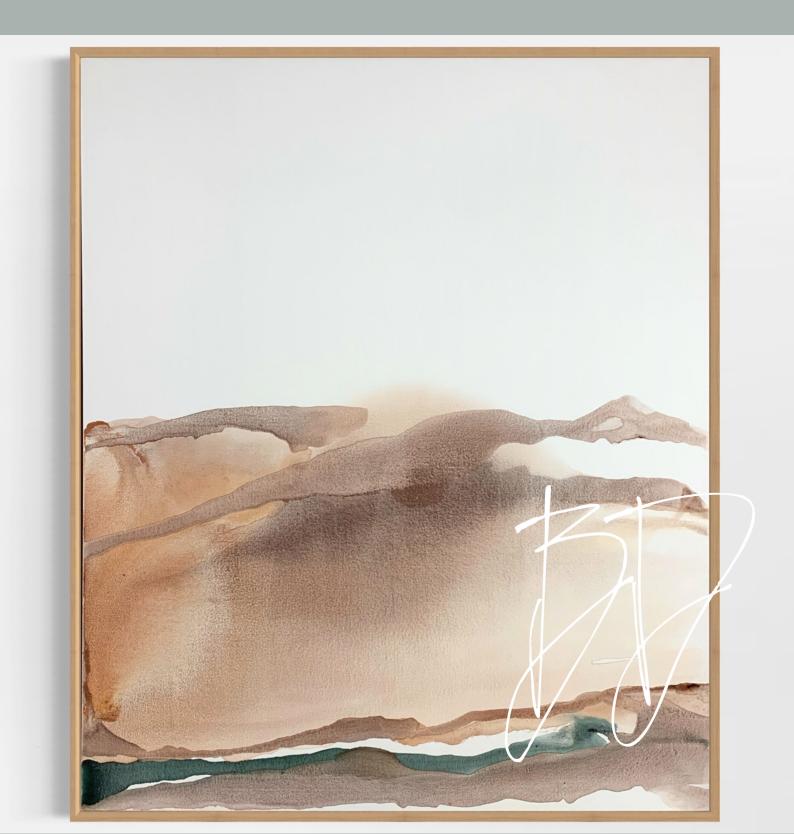

## BILLOW

Watercolour on Canvas
Framed in Tasmanian Oak
121cm x 103cm
AUD \$5,500.00