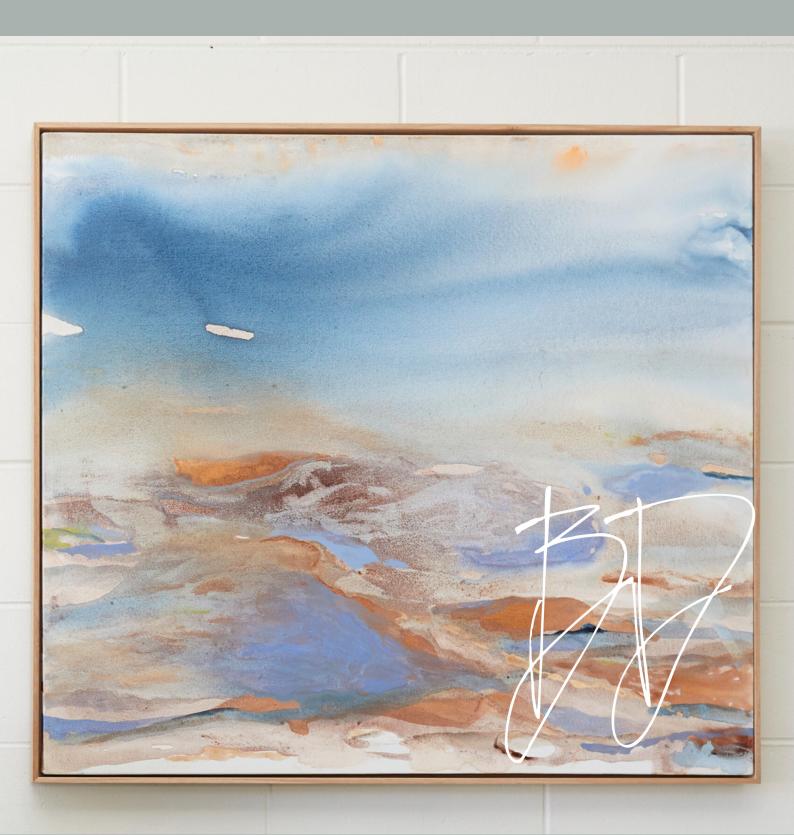

## GENTLE THIS WAY

Watercolour on Canvas
Framed in Tasmanian Oak
106cm x 86cm
AUD \$3,500.00