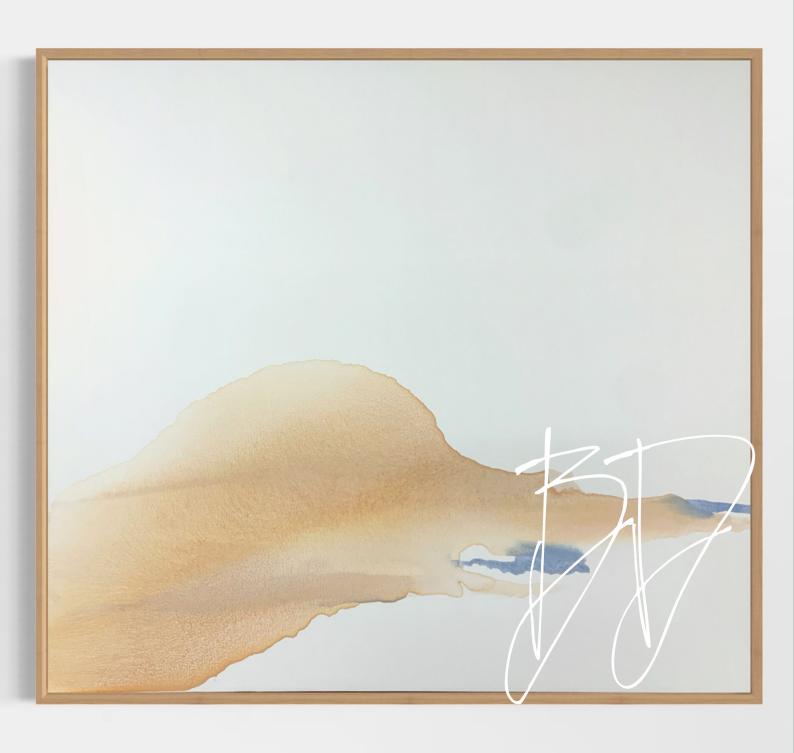

## GENTLE THIS WAY

Watercolour on Canvas
Framed in Tasmanian Oak
106cm x 86cm
AUD \$3,500.00