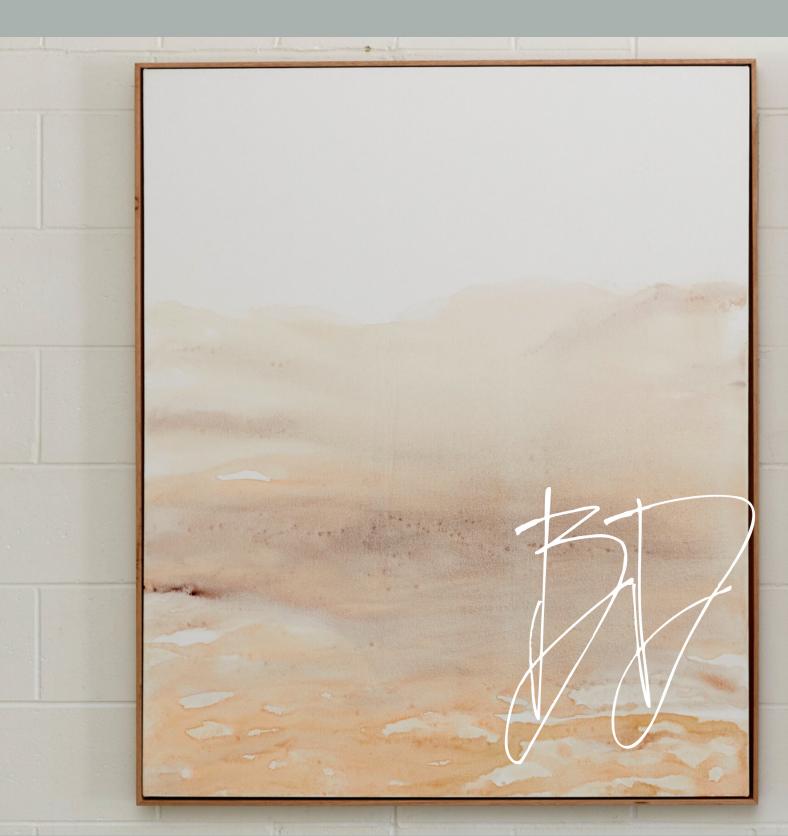

# MOVE TO ME

Watercolour on Canvas
Framed in Tasmanian Oak
106cm x 86cm
AUD \$3,500.00

## BILLOW

Watercolour on Canvas
Framed in Tasmanian Oak
121cm x 103cm
AUD \$5,500.00

## GENTLE THIS WAY

Watercolour on Canvas
Framed in Tasmanian Oak
106cm x 86cm
AUD \$3,500.00