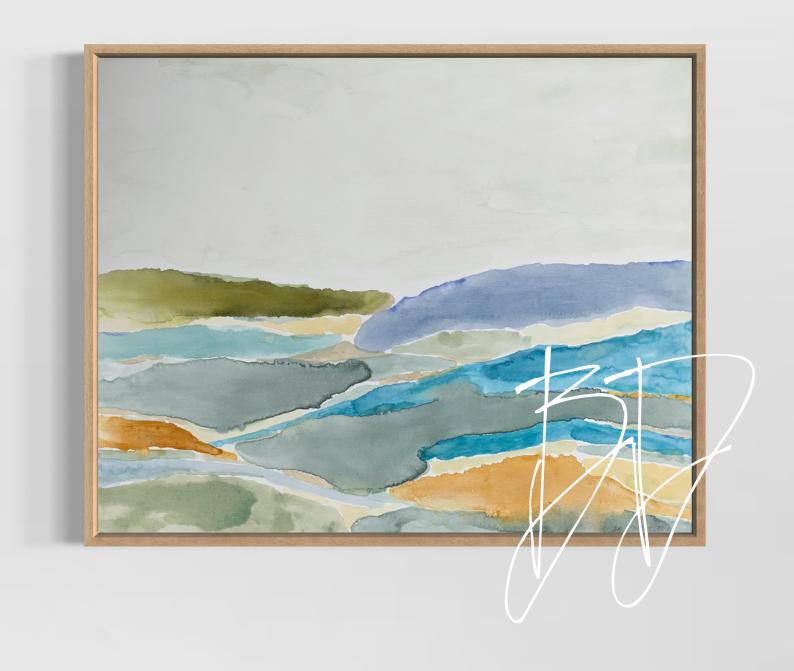

# MOVE TO ME

Watercolour on Canvas
Framed in Tasmanian Oak
106cm x 86cm
AUD \$3,500.00

## BILLOW

Watercolour on Canvas
Framed in Tasmanian Oak
121cm x 103cm
AUD \$5,500.00

## GENTLE THIS WAY

Watercolour on Canvas
Framed in Tasmanian Oak
106cm x 86cm
AUD \$3,500.00