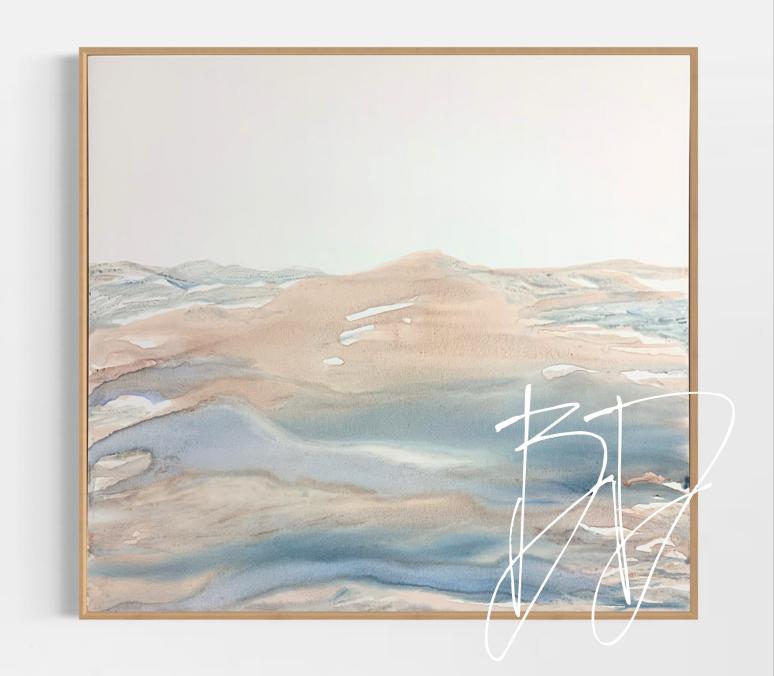

# MOVE TO ME

Watercolour on Canvas
Framed in Tasmanian Oak
106cm x 86cm
AUD \$3,500.00

## BILLOW

Watercolour on Canvas
Framed in Tasmanian Oak
121cm x 103cm
AUD \$5,500.00

## GENTLE THIS WAY

Watercolour on Canvas
Framed in Tasmanian Oak
106cm x 86cm
AUD \$3,500.00