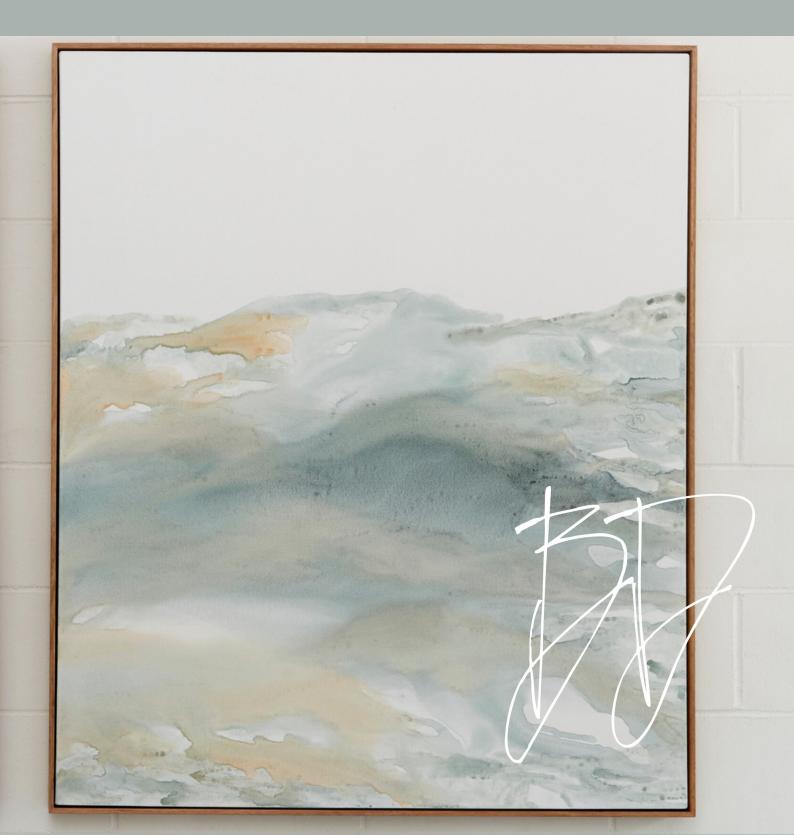

# MOVE TO ME

Watercolour on Canvas
Framed in Tasmanian Oak
106cm x 86cm
AUD \$3,500.00

## BILLOW

Watercolour on Canvas
Framed in Tasmanian Oak
121cm x 103cm
AUD \$5,500.00

## GENTLE THIS WAY

Watercolour on Canvas
Framed in Tasmanian Oak
106cm x 86cm
AUD \$3,500.00