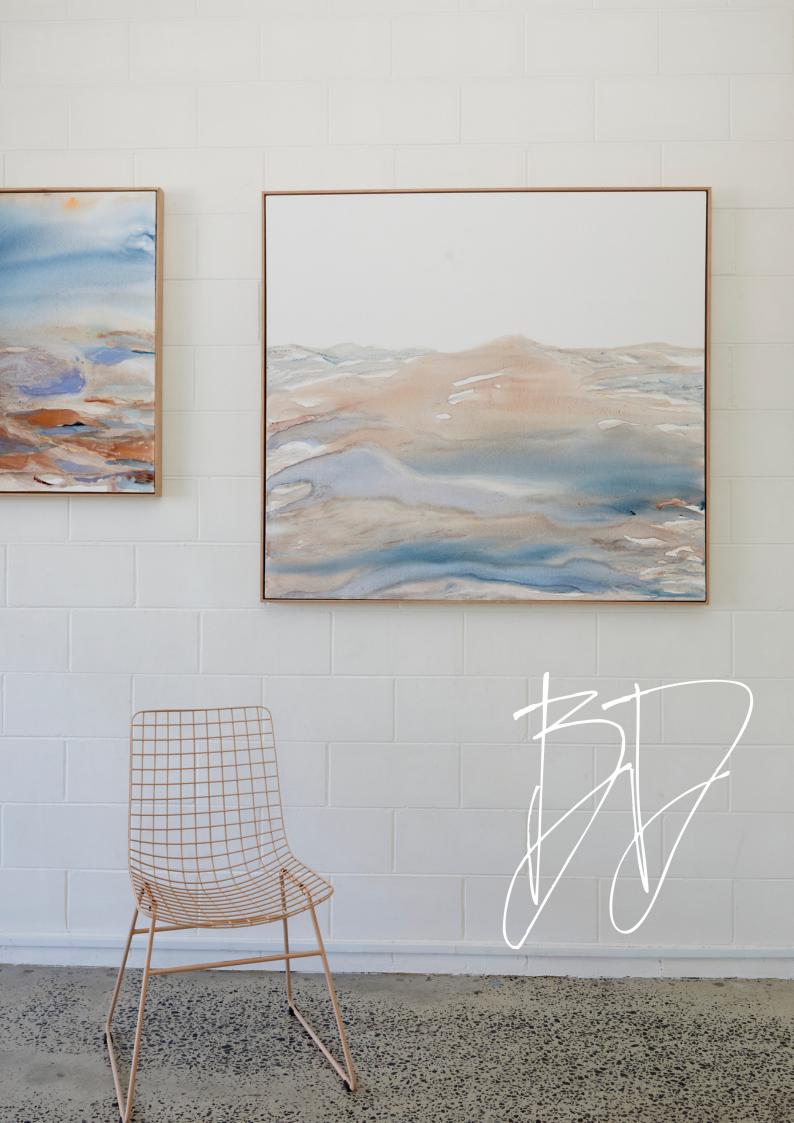

# MOVE TO ME

Watercolour on Canvas
Framed in Tasmanian Oak
106cm x 86cm
AUD \$3,500.00

## BILLOW

Watercolour on Canvas
Framed in Tasmanian Oak
121cm x 103cm
AUD \$5,500.00

## GENTLE THIS WAY

Watercolour on Canvas
Framed in Tasmanian Oak
106cm x 86cm
AUD \$3,500.00