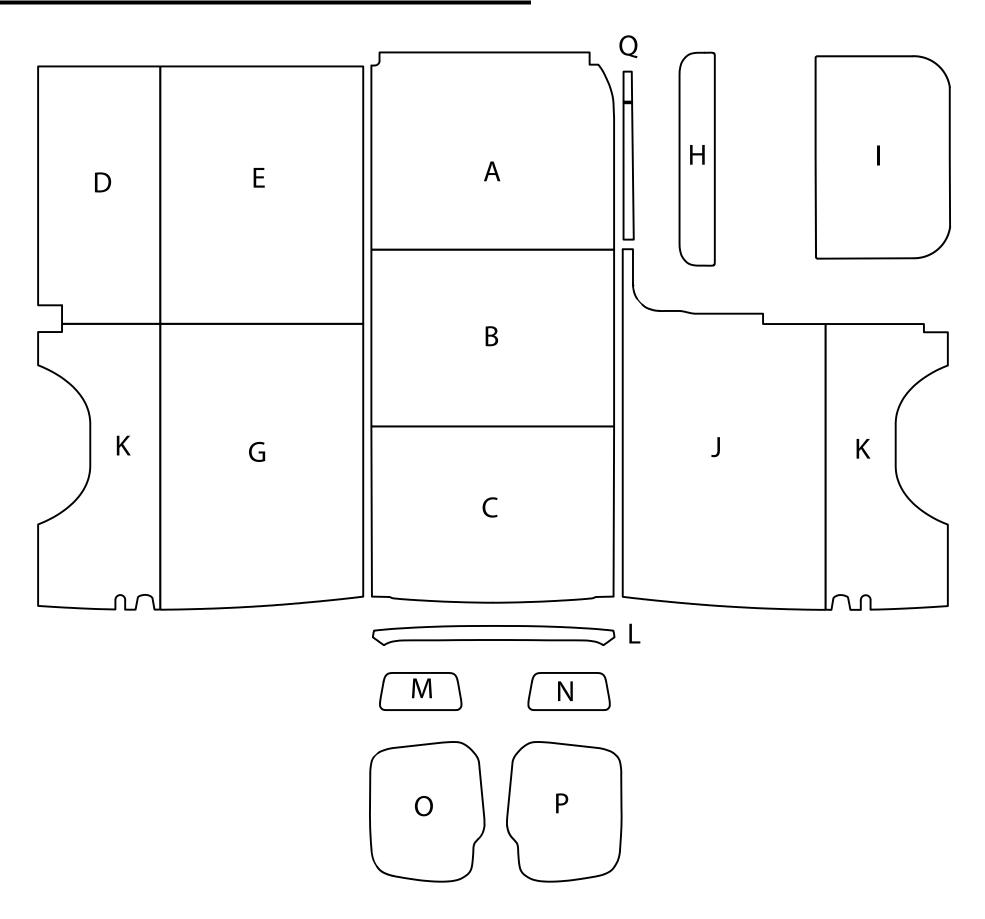

## PAPER PANEL KIT 2007-2018 144"

| PARTS AND HARDWARE LIST      |     |     |          |
|------------------------------|-----|-----|----------|
| PART                         | SKU | QTY | <b>~</b> |
| A – CEILING FRONT PANEL      | -   | 1   |          |
| B – CEILING MIDDLE PANEL     | -   | 1   |          |
| C – CEILING REAR PANEL       | -   | 1   |          |
| D – DRIVER FRONT LOWER PANEL | -   | 1   |          |
| E – DRIVER FRONT UPPER PANEL | -   | 1   |          |
| K – DRIVER LOWER REAR PANEL  | -   | 1   |          |
| G – DRIVER REAR UPPER PANEL  | -   | 1   |          |
| H – SLIDER DOOR UPPER TRIM   | -   | 1   |          |
| I – SLIDER DOOR LOWER PANEL  | -   | 1   |          |
| J – PASSENGER UPPER PANEL    | -   | 1   |          |
| K – PASSENGER LOWER PANEL    | -   | 1   |          |
| L – D-COLUMN UPPER TRIM      | -   | 1   |          |
| M – REAR DOOR UPPER PANEL    | -   | 1   |          |
| N – REAR DOOR UPPER PANEL    | -   | 1   |          |
| O – REAR DOOR WINDOW PANEL   | -   | 1   |          |
| P – REAR DOOR WINDOW PANEL   | _   | 1   |          |
| Q – SLIDER DOOR UPPER TRIM   | -   | 1   |          |