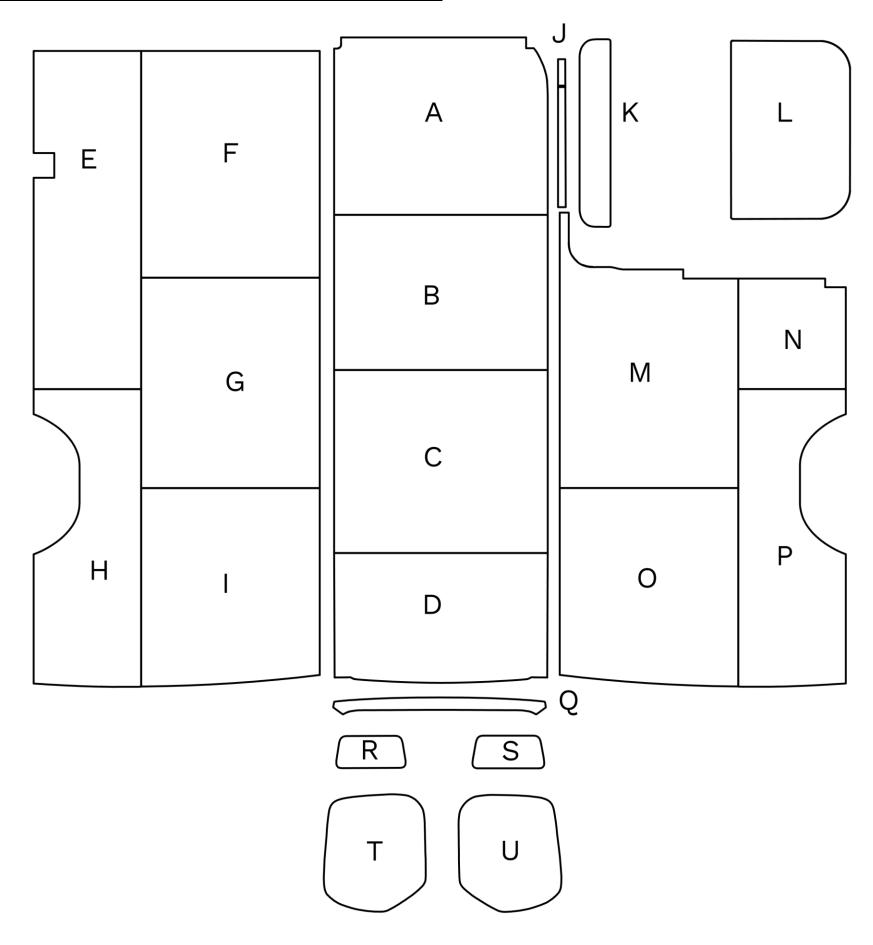

## **PAPER PANEL KIT 2019+ 170**"

| PARTS AND HARDWARE LIST          |     |     |   |
|----------------------------------|-----|-----|---|
| PART                             | SKU | QTY | ~ |
| A – CEILING FRONT PANEL          | -   | 1   |   |
| B – CEILING FRONT MIDDLE PANEL   | -   | 1   |   |
| C – CEILING REAR MIDDLE PANEL    | -   | 1   |   |
| D – CEILING REAR PANEL           | -   | 1   |   |
| E – DRIVER FRONT LOWER PANEL     | -   | 1   |   |
| F – DRIVER FRONT UPPER PANEL     | -   | 1   |   |
| G – DRIVER MIDDLE UPPER PANEL    | -   | 1   |   |
| H – DRIVER REAR LOWER PANEL      | -   | 1   |   |
| I – DRIVER REAR UPPER PANEL      | -   | 1   |   |
| J – SLIDER DOOR UPPER TRIM       | -   | 1   |   |
| K – SLIDER DOOR UPPER PANEL      | -   | 1   |   |
| L – SLIDER DOOR LOWER PANEL      | -   | 1   |   |
| M – PASSENGER MIDDLE UPPER PANEL | -   | 1   |   |
| N – PASSENGER MIDDLE LOWER PANEL | -   | 1   |   |
| O – PASSENGER MIDDLE UPPER PANEL | -   | 1   |   |
| P – PASSENGER MIDDLE LOWER PANEL | -   | 1   |   |
| Q – D-COLUMN UPPER TRIM          | -   | 1   |   |
| R – REAR DOOR UPPER PANEL        | -   | 1   |   |
| S – REAR DOOR UPPER PANEL        | -   | 1   |   |
| T – REAR DOOR WINDOW PANEL       | -   | 1   |   |
| U – REAR DOOR WINDOW PANEL       | -   | 1   |   |