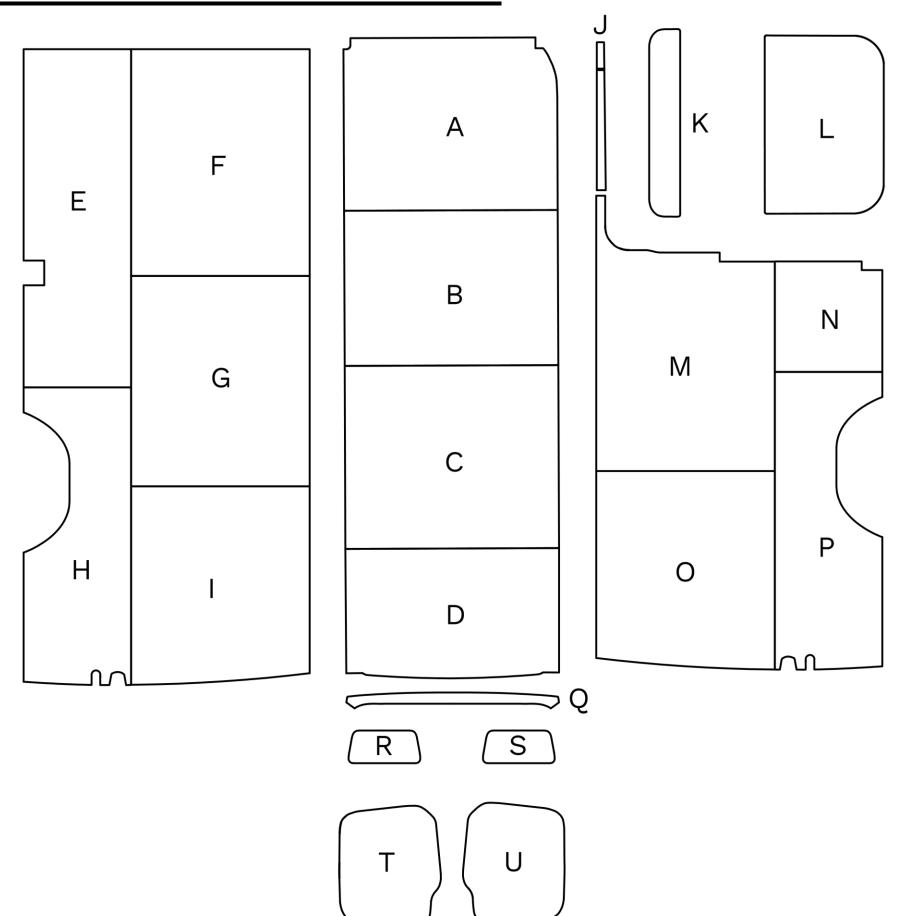

## PAPER PANEL KIT 2007-2018 170"

| PARTS AND HARDWARE LIST          |     |     |   |
|----------------------------------|-----|-----|---|
| PART                             | SKU | QTY | ~ |
| A – CEILING FRONT PANEL          | -   | 1   |   |
| B – CEILING FRONT MIDDLE PANEL   | -   | 1   |   |
| C – CEILING REAR MIDDLE PANEL    | -   | 1   |   |
| D – CEILING REAR PANEL           | -   | 1   |   |
| E – DRIVER FRONT LOWER PANEL     | -   | 1   |   |
| F – DRIVER FRONT UPPER PANEL     | -   | 1   |   |
| G – DRIVER MIDDLE UPPER PANEL    | -   | 1   |   |
| H – DRIVER REAR LOWER PANEL      | -   | 1   |   |
| I – DRIVER REAR UPPER PANEL      | -   | 1   |   |
| J – SLIDER DOOR UPPER TRIM       | -   | 1   |   |
| K – SLIDER DOOR UPPER PANEL      | -   | 1   |   |
| L – SLIDER DOOR LOWER PANEL      | -   | 1   |   |
| M – PASSENGER MIDDLE UPPER PANEL | -   | 1   |   |
| N – PASSENGER MIDDLE LOWER PANEL | -   | 1   |   |
| O – PASSENGER REAR UPPER PANEL   | -   | 1   |   |
| P – PASSENGER REAR LOWER PANEL   | -   | 1   |   |
| Q – D-COLUMN UPPER TRIM          | -   | 1   |   |
| R – REAR DOOR UPPER PANEL        | -   | 1   |   |
| S – REAR DOOR UPPER PANEL        | -   | 1   |   |
| T – REAR DOOR WINDOW PANEL       | -   | 1   |   |
| U – REAR DOOR WINDOW PANEL       | -   | 1   |   |