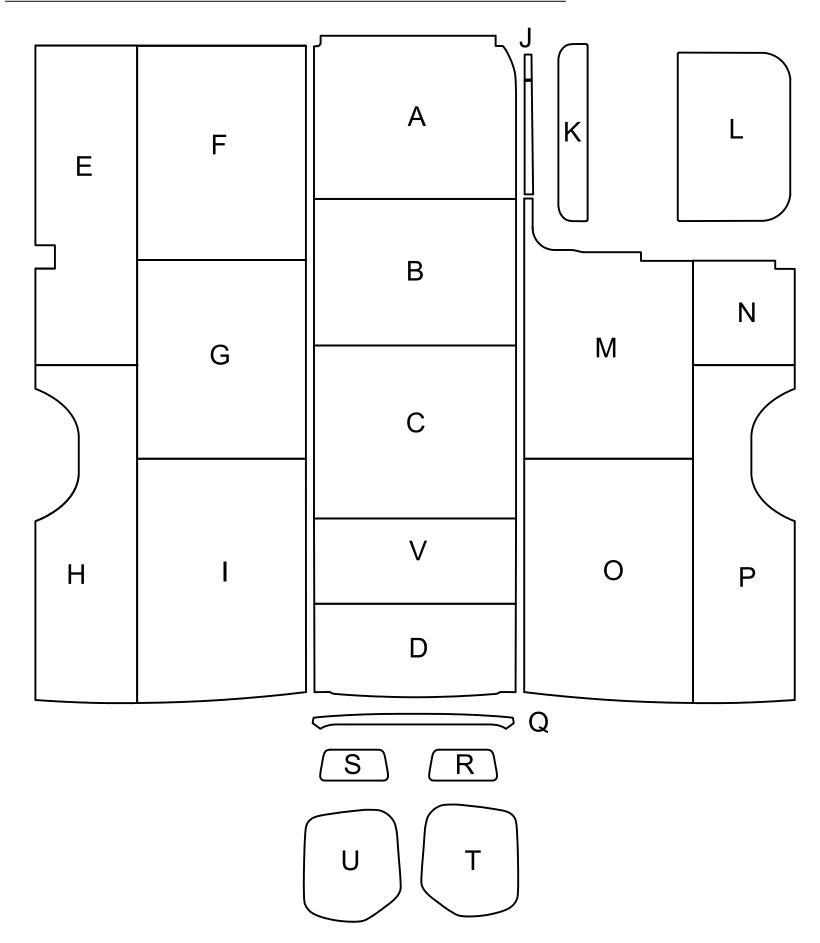

## PAPER PANEL KIT 2019+ 170" EXT

| PARTS AND HARDWARE LIST          |     |     |   |
|----------------------------------|-----|-----|---|
| PART                             | SKU | QTY | ~ |
| A – CEILING FRONT PANEL          | -   | 1   |   |
| B – CEILING FRONT MIDDLE PANEL   | -   | 1   |   |
| C – CEILING MIDDLE PANEL         | -   | 1   |   |
| D – CEILING REAR PANEL           | -   | 1   |   |
| E – CEILING REAR PANEL           | -   | 1   |   |
| F – DRIVER FRONT UPPER PANEL     | -   | 1   |   |
| G – DRIVER MIDDLE UPPER PANEL    | -   | 1   |   |
| H – DRIVER REAR LOWER PANEL L    | -   | 1   |   |
| I – DRIVER REAR UPPER PANEL      | -   | 1   |   |
| J – SLIDER DOOR UPPER TRIM       | -   | 1   |   |
| K – SLIDER DOOR UPPER PANEL      | -   | 1   |   |
| L – SLIDER DOOR LOWER PANEL      | -   | 1   |   |
| M – PASSENGER MIDDLE UPPER PANEL | -   | 1   |   |
| N – PASSENGER MIDDLE LOWER PANEL | -   | 1   |   |
| O – PASSENGER REAR UPPER PANEL   | -   | 1   |   |
| P – PASSENGER REAR LOWER PANEL   | -   | 1   |   |
| Q – D-COLUMN UPPER TRIM          | -   | 1   |   |
| R – REAR DOOR UPPER PANEL        | -   | 1   |   |
| S – REAR DOOR UPPER PANEL        | -   | 1   |   |
| T – REAR DOOR WINDOW PANEL       | -   | 1   |   |
| U – REAR DOOR WINDOW PANEL       | -   | 1   |   |
| V – CEILING REAR MIDDLE PANEL    | -   | 1   |   |