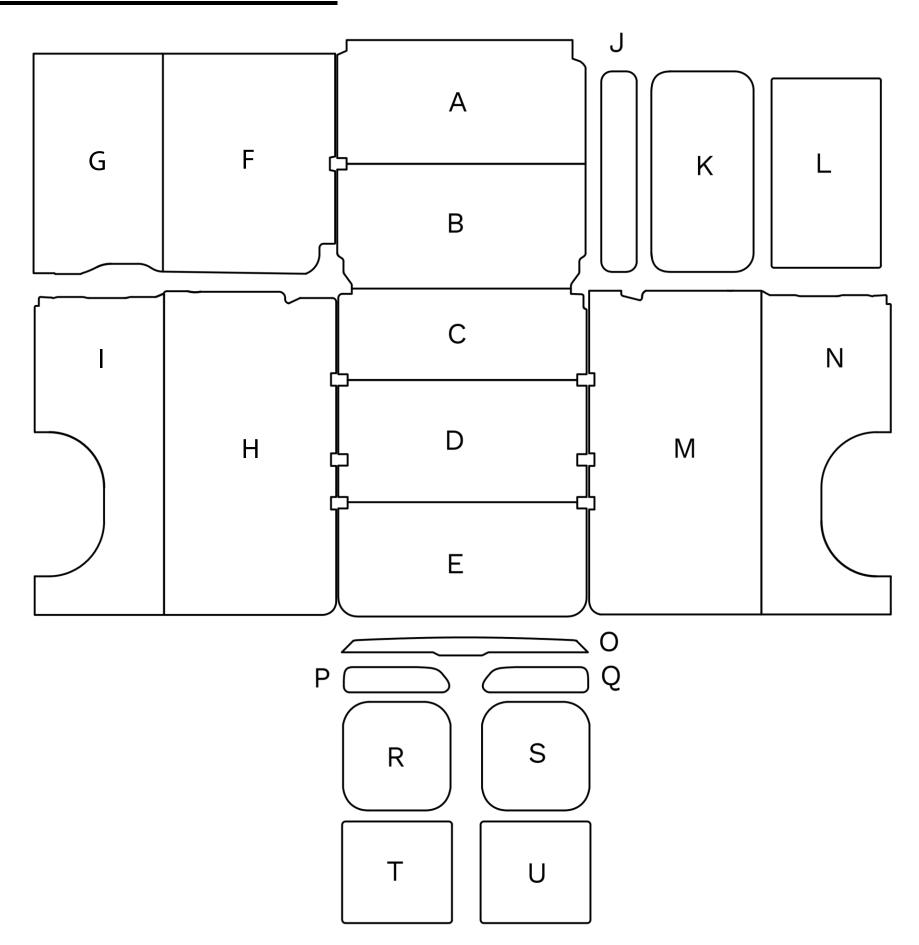

## PAPER PANEL KIT 159"

| PARTS AND HARDWARE LIST        |     |     |   |
|--------------------------------|-----|-----|---|
| PART                           | SKU | QTY | ~ |
| A – CEILING FRONT PANEL        | -   | 1   |   |
| B – CEILING FRONT MIDDLE PANEL | -   | 1   |   |
| C – CEILING MIDDLE PANEL       | -   | 1   |   |
| D – CEILING REAR MIDDLE PANEL  | -   | 1   |   |
| E – CEILING REAR PANEL         | -   | 1   |   |
| F – DRIVER FRONT UPPER PANEL   | -   | 1   |   |
| G – DRIVER FRONT LOWER PANEL   | -   | 1   |   |
| H – DRIVER REAR UPPER PANEL    | -   | 1   |   |
| I – DRIVER REAR LOWER PANEL    | -   | 1   |   |
| J -SLIDER DOOR UPPER TRIM      | -   | 1   |   |
| K – SLIDER DOOR UPPER PANEL    | -   | 1   |   |
| L – SLIDER DOOR LOWER PANEL    | -   | 1   |   |
| M – PASSENGER REAR UPPER PANEL | -   | 1   |   |
| N – PASSENGER REAR LOWER PANEL | -   | 1   |   |
| O – D-COLUMN UPPER TRIM        | -   | 1   |   |
| P – REAR DOOR UPPER PANEL      | -   | 1   |   |
| Q – REAR DOOR UPPER PANEL      | _   | 1   |   |
| R – REAR DOOR MIDDLE PANEL     | -   | 1   |   |
| S – REAR DOOR MIDDLE PANEL     | -   | 1   |   |
| T – REAR DOOR LOWER PANEL      | _   | 1   |   |
| U – REAR DOOR LOWER PANEL      | -   | 1   |   |