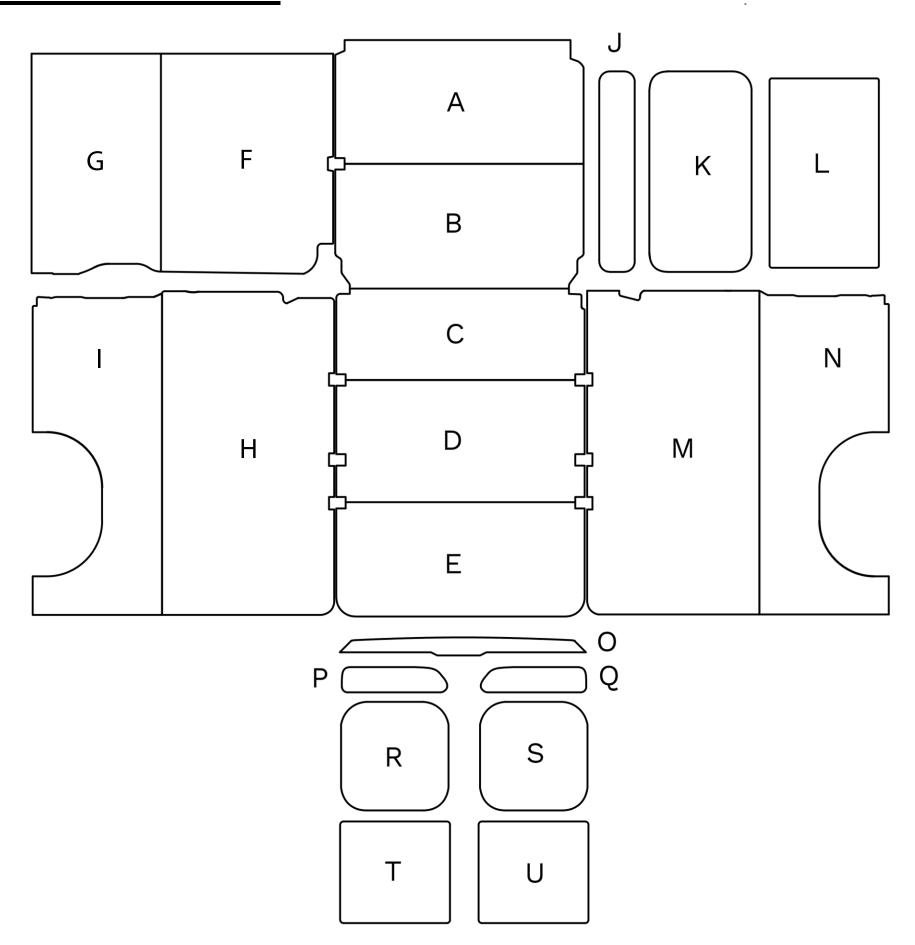

## **DIY PANEL KIT 159"**

| PARTS AND HARDWARE LIST        |     |     |          |
|--------------------------------|-----|-----|----------|
| PART                           | SKU | QTY | <b>/</b> |
| A – CEILING FRONT PANEL        | -   | 1   |          |
| B – CEILING FRONT MIDDLE PANEL | -   | 1   |          |
| C – CEILING MIDDLE PANEL       | -   | 1   |          |
| D – CEILING REAR MIDDLE PANEL  | ı   | 1   |          |
| E – CEILING REAR PANEL         | ı   | 1   |          |
| F – DRIVER FRONT UPPER PANEL   | -   | 1   |          |
| G – DRIVER FRONT LOWER PANEL   | -   | 1   |          |
| H – DRIVER REAR UPPER PANEL    | -   | 1   |          |
| I – DRIVER REAR LOWER PANEL    | -   | 1   |          |
| J -SLIDER DOOR UPPER TRIM      | -   | 1   |          |
| K – SLIDER DOOR UPPER PANEL    | -   | 1   |          |
| L – SLIDER DOOR LOWER PANEL    | -   | 1   |          |
| M – PASSENGER REAR UPPER PANEL | -   | 1   |          |
| N – PASSENGER REAR LOWER PANEL | -   | 1   |          |
| O – D-COLUMN UPPER TRIM        | -   | 1   |          |
| P – REAR DOOR UPPER PANEL      | -   | 1   |          |
| Q – REAR DOOR UPPER PANEL      | -   | 1   |          |
| R – REAR DOOR MIDDLE PANEL     | -   | 1   |          |
| S – REAR DOOR MIDDLE PANEL     | -   | 1   |          |
| T – REAR DOOR LOWER PANEL      | -   | 1   |          |
| U – REAR DOOR LOWER PANEL      | -   | 1   |          |