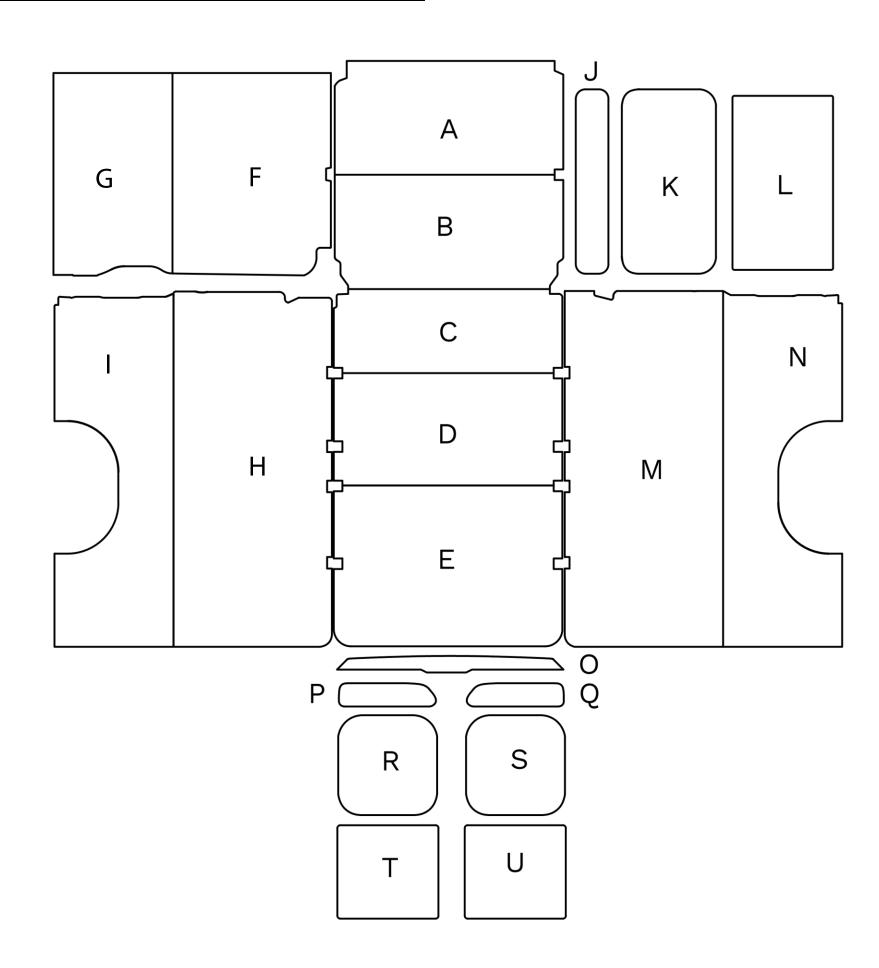

## PAPER PANEL KIT 159" EXT

| PARTS AND HARDWARE LIST        |     |     |   |
|--------------------------------|-----|-----|---|
| PART                           | SKU | QTY | ~ |
| A – CEILING FRONT PANEL        | -   | 1   |   |
| B – CEILING FRONT MIDDLE PANEL | -   | 1   |   |
| C – CEILING MIDDLE PANEL       | -   | 1   |   |
| D – CEILING REAR MIDDLE PANEL  | -   | 1   |   |
| E – CEILING REAR PANEL         | -   | 1   |   |
| F – DRIVER FRONT UPPER PANEL   | -   | 1   |   |
| G – DRIVER FRONT LOWER PANEL   | -   | 1   |   |
| H – DRIVER REAR UPPER PANEL    | -   | 1   |   |
| I – DRIVER REAR LOWER PANEL    | -   | 1   |   |
| J -SLIDER DOOR UPPER TRIM      | -   | 1   |   |
| K – SLIDER DOOR UPPER PANEL    | -   | 1   |   |
| L – SLIDER DOOR LOWER PANEL    | -   | 1   |   |
| M – PASSENGER REAR UPPER PANEL | -   | 1   |   |
| N – PASSENGER REAR LOWER PANEL | -   | 1   |   |
| O – D-COLUMN UPPER TRIM        | -   | 1   |   |
| P – REAR DOOR UPPER PANEL      | -   | 1   |   |
| Q – REAR DOOR UPPER PANEL      | -   | 1   |   |
| R – REAR DOOR MIDDLE PANEL     | -   | 1   |   |
| S – REAR DOOR MIDDLE PANEL     | -   | 1   |   |
| T – REAR DOOR LOWER PANEL      | -   | 1   |   |
| U – REAR DOOR LOWER PANEL      | -   | 1   |   |