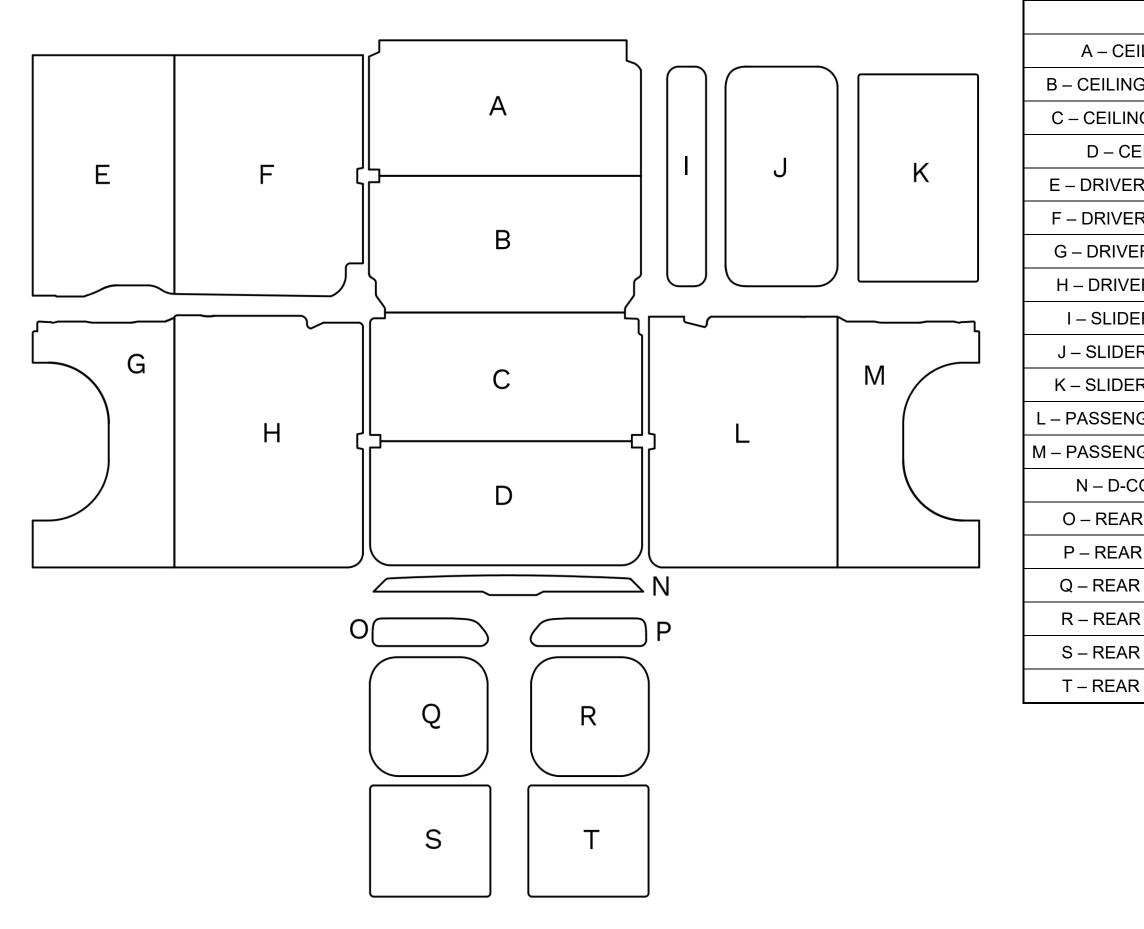

## PAPER PANEL KIT 136"

| PARTS AND HARDWARE LIST      |     |     |   |
|------------------------------|-----|-----|---|
| PART                         | SKU | QTY | ~ |
| A – CEILING FRONT PANEL      | -   | 1   |   |
| - CEILING FRONT MIDDLE PANEL | -   | 1   |   |
| – CEILING REAR MIDDLE PANEL  | -   | 1   |   |
| D – CEILING REAR PANEL       | -   | 1   |   |
| – DRIVER FRONT LOWER PANEL   | -   | 1   |   |
| – DRIVER FRONT UPPER PANEL   | -   | 1   |   |
| - DRIVER REAR LOWER PANEL    | -   | 1   |   |
| I – DRIVER REAR UPPER PANEL  | -   | 1   |   |
| I – SLIDER DOOR UPPER TRIM   | -   | 1   |   |
| I – SLIDER DOOR UPPER PANEL  | -   | 1   |   |
| - SLIDER DOOR LOWER PANEL    | -   | 1   |   |
| PASSENGER REAR UPPER PANEL   | -   | 1   |   |
| PASSENGER REAR LOWER PANEL   | -   | 1   |   |
| N – D-COLUMN UPPER TRIM      | -   | 1   |   |
| O – REAR DOOR UPPER PANEL    | -   | 1   |   |
| P – REAR DOOR UPPER PANEL    | -   | 1   |   |
| Q – REAR DOOR MIDDLE PANEL   | -   | 1   |   |
| R – REAR FOOR MIDDLE PANEL   | -   | 1   |   |
| S – REAR DOOR LOWER PANEL    | -   | 1   |   |
| T – REAR DOOR LOWER PANEL    | -   | 1   |   |
|                              | •   |     |   |