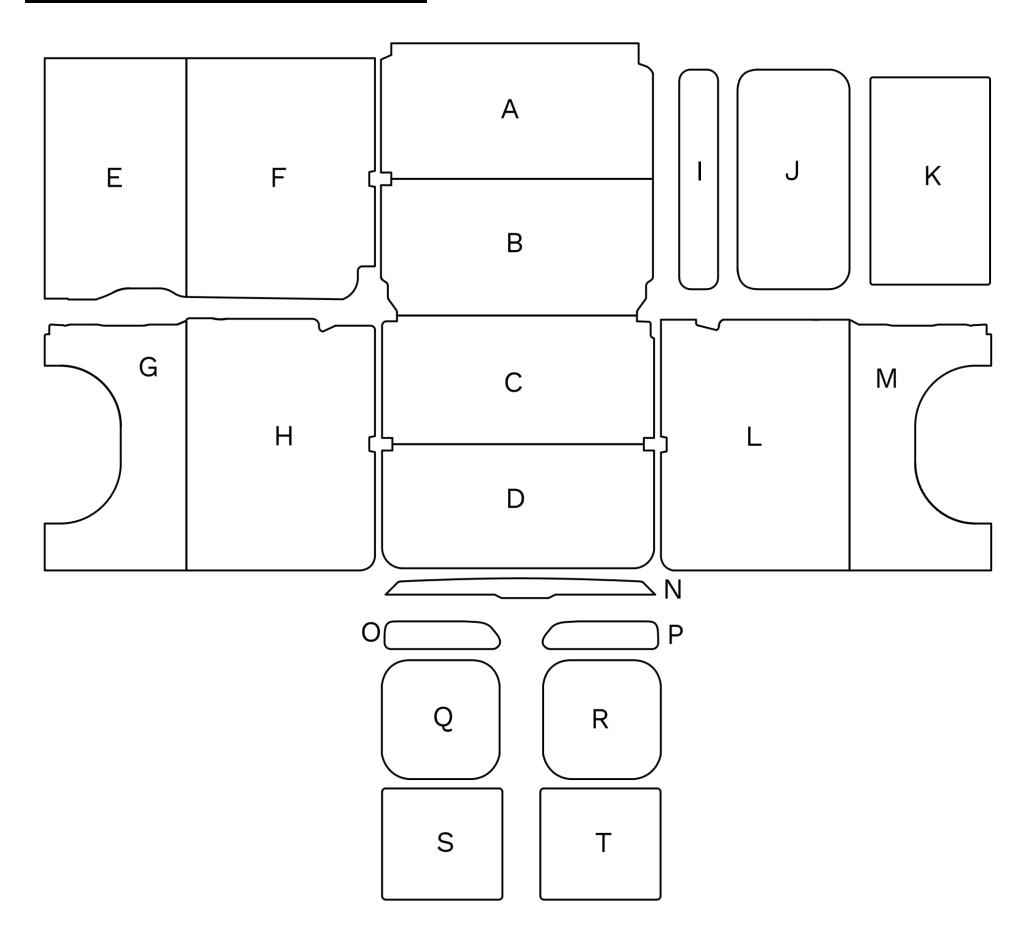

## **DIY VAN PANEL KIT 136"**

| PARTS AND HARDWARE LIST        |     |     |   |
|--------------------------------|-----|-----|---|
| PART                           | SKU | QTY | ~ |
| A – CEILING FRONT PANEL        | -   | 1   |   |
| B – CEILING FRONT MIDDLE PANEL | -   | 1   |   |
| C – CEILING REAR MIDDLE PANEL  | -   | 1   |   |
| D – CEILING REAR PANEL         | -   | 1   |   |
| E – DRIVER FRONT LOWER PANEL   | -   | 1   |   |
| F – DRIVER FRONT UPPER PANEL   | -   | 1   |   |
| G – DRIVER REAR LOWER PANEL    | -   | 1   |   |
| H – DRIVER REAR UPPER PANEL    | -   | 1   |   |
| I – SLIDER DOOR UPPER TRIM     | -   | 1   |   |
| J – SLIDER DOOR UPPER PANEL    | -   | 1   |   |
| K – SLIDER DOOR LOWER PANEL    | -   | 1   |   |
| L – PASSENGER REAR UPPER PANEL | -   | 1   |   |
| M – PASSENGER REAR LOWER PANEL | -   | 1   |   |
| N – D-COLUMN UPPER TRIM        | -   | 1   |   |
| O – REAR DOOR UPPER PANEL      | -   | 1   |   |
| P – REAR DOOR UPPER PANEL      | -   | 1   |   |
| Q – REAR DOOR MIDDLE PANEL     | -   | 1   |   |
| R – REAR FOOR MIDDLE PANEL     | -   | 1   |   |
| S – REAR DOOR LOWER PANEL      | -   | 1   |   |
| T – REAR DOOR LOWER PANEL      | -   | 1   |   |