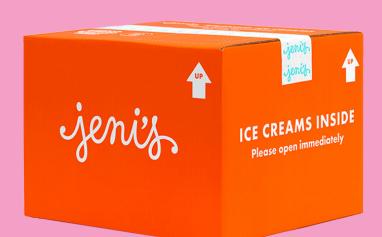

## How do we ship ice cream?

We pack our ice creams in an insulated box with enough dry ice to keep pints perfectly frozen (-109.3°F, to be exact) well into the evening of the delivery date. Frozen delivery is guaranteed.

## What's inside the box?

In addition to ice cream, our signature orange boxes contain carefully packaged dry ice, a bulletin about what makes Jeni's ice cream so special, and a personalized gift message from you.