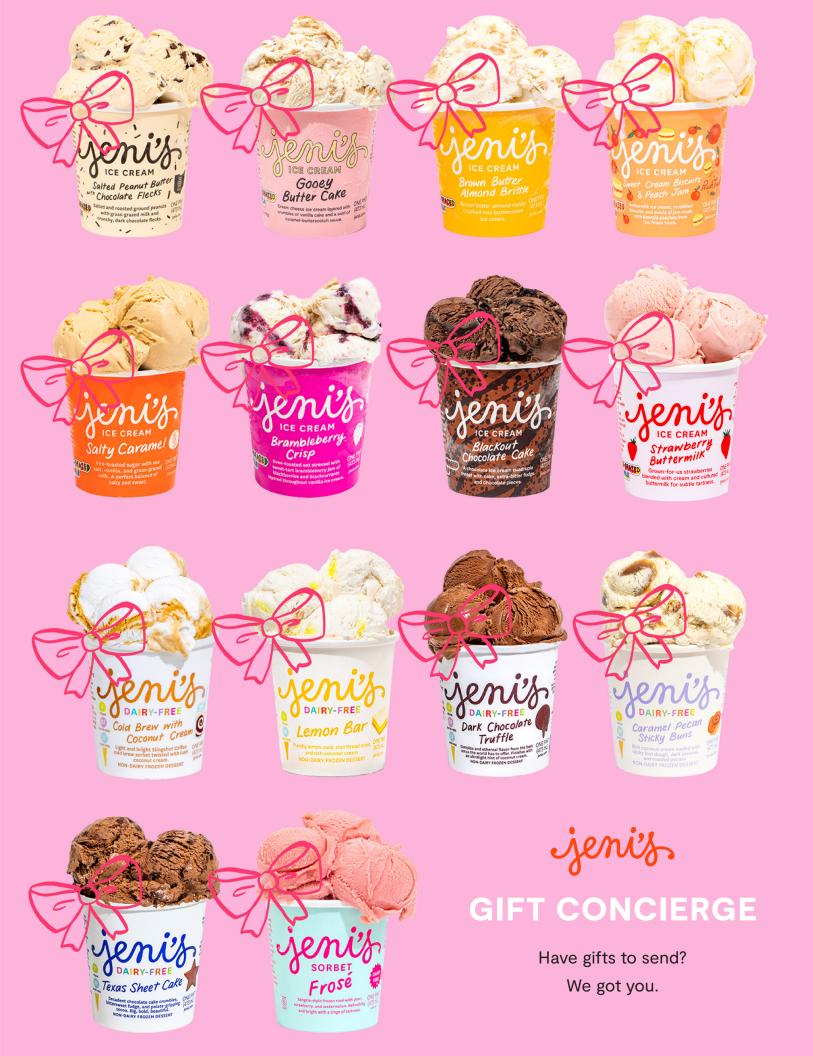

## Gift Concience DAIRY FLAVORS

## jeniz.

Blackout Chocolate Cake A chocolate ice cream quadruple threat with cake, extra-bitter fudge, and chocolate pieces.

Brambleberry Crisp Oven-toasted oat streusel and a sweet-tart brambleberry jam of blackberries and blackcurrants layered throughout vanilla ice cream.

Brown Butter Almond Brittle Brown butter almond candy crushed into buttercream ice cream. (©

Darkest Chocolate

Mouth-filling and palate-gripping with a pleasingly dry finish. Packed with Fair Trade cocoa and not much else. **@** 

Gooey Butter Cake Cream cheese ice cream layered with crumbles of vanilla cake and a swirl of caramel-butterscotch sauce. (2)

Salted Peanut Butter with Chocolate Flecks Salted and roasted ground peanuts with grass-grazed milk and crunchy, dark chocolate flecks.

Salty Caramel Fire-toasted sugar with sea salt, vanilla, and grass-grazed milk. A perfect balance of salty and sweet. @

Strawberry Buttermilk Grown-for-us Ohio strawberries blended with cream and cultured buttermilk for subtle tartness. **©** 

Sweet Cream Biscuits & Peach Jam Buttermilk ice cream, crumbled biscuits, and swirls of jam made with peaches from The Peach Truck.