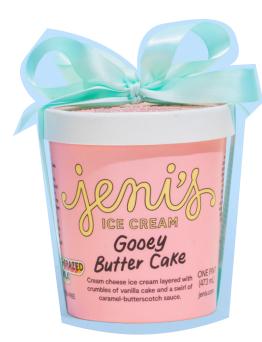

Gooey Butter Cake Cream cheese ice cream layered with crumbles of vanilla cake and a swirl of caramel-butterscotch sauce. (2)

Salted Peanut Butter with Chocolate Flecks Salted and roasted ground peanuts with grass-grazed milk and crunchy, dark chocolate flecks.