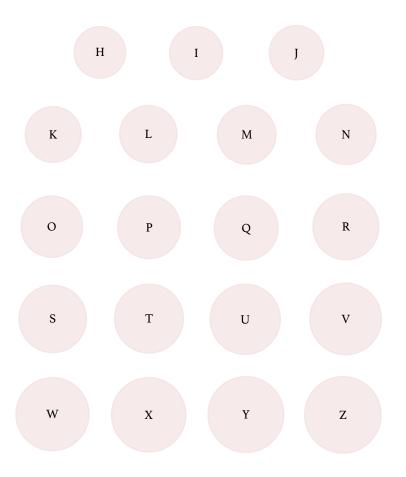

## Option 1: Match your Ring

Take an existing ring that fits your finger comfortably. Place the ring on the ring size below, ensuring that the you match the inside of the ring with one of the circles below. Once your ring has been placed on the correct size, you should see only the pink circle, with no white space. If you fall in between sizes, always opt for the larger size.