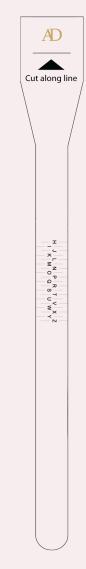

## Option 2: Measure your Finger with the Affinity Diamond Ruler

Once you have cut out the ruler above, make a slit on the 'cut along line' area. Feed the end of the ruler through the slit to create a loop. Place your finger through the loop and place at the base of your finger. To ensure your ring fits comfortably, also measure your knuckle.