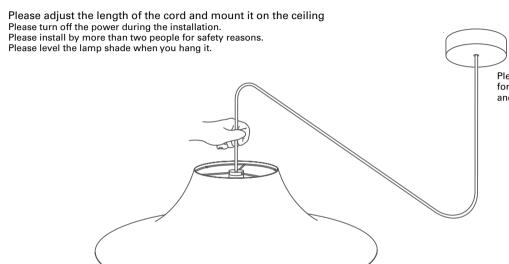

Please be careful not to damage the shade.

Please refer to the separate document for how to adjust the length of the cord and how to attach the ceiling canopy.