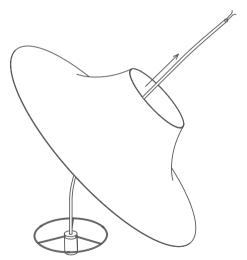

## Components

Please check the position of the transparent tubes.

The tube might move during shipping. The correct position of the transparent tube is shown below.

Please pass the cord through the shade.

Please be careful not to damage the shade.

Please refer to the separate document for how to adjust the length of the cord and how to attach the ceiling canopy.