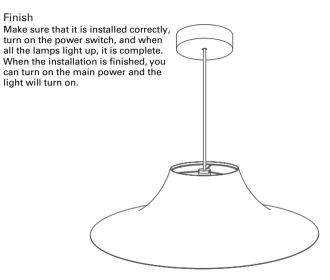

# TIME & STYLE

Assembly instructions

## Components



Please check the position of the transparent tubes.

The tube might move during shipping. The correct position of the transparent tube is shown below.



Please pass the cord through the shade.



Please be careful not to damage the shade.



Please refer to the separate document for how to adjust the length of the cord and how to attach the ceiling canopy.

## Install the light bulb (not included)



Please screw the bulb securely.

### Finish



Please regularly remove dust and dirt with a dry cloth.

#### Attention

- -If you do not install the equipment properly according to the instructions, there is a risk of injury due to fire, electric shock, or damage. - If you feel any abnormality, turn off the power immediately. After confirming that the abnormality has subsided, contact an electrical
- contractor / dealer or customer service. - If you use a lamp with a specified wattage (W) or more, there is a
  - risk of fire or malfunction. - Do not improve the equipment or replace parts. There is a risk of
  - fire, electric shock, malfunction, etc.

Prestige Japan Inc. / Customer service Tel +81 (0)3 5464 3208

E-mail int-info@timeandstyle.com