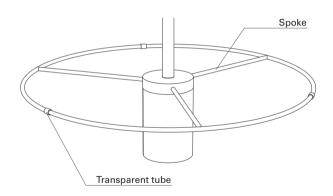

## Components

Please check the position of the transparent tubes.

The tube might move during shipping. The correct position of the transparent tube is shown below.

Please pass the cord through the shade.