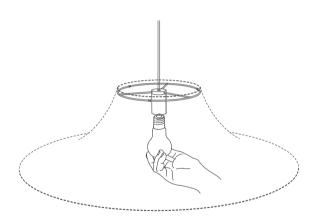

# TIME & STYLE

Assembly instructions

## Components



Please check the position of the transparent tubes.

The tube might move during shipping. The correct position of the transparent tube is shown below.



Please pass the cord through the shade.



Please be careful not to damage the shade.



Please refer to the separate document for how to adjust the length of the cord and how to attach the ceiling canopy.

## Install the light bulb (not included)



Please screw the bulb securely.

### Finish



Please regularly remove dust and dirt with a dry cloth.

#### Attention

- -If you do not install the equipment properly according to the instructions, there is a risk of injury due to fire, electric shock, or damage. - If you feel any abnormality, turn off the power immediately. After confirming that the abnormality has subsided, contact an electrical
- contractor / dealer or customer service. - If you use a lamp with a specified wattage (W) or more, there is a
  - risk of fire or malfunction. - Do not improve the equipment or replace parts. There is a risk of
  - fire, electric shock, malfunction, etc.

Prestige Japan Inc. / Customer service Tel +81 (0)3 5464 3208

E-mail int-info@timeandstyle.com