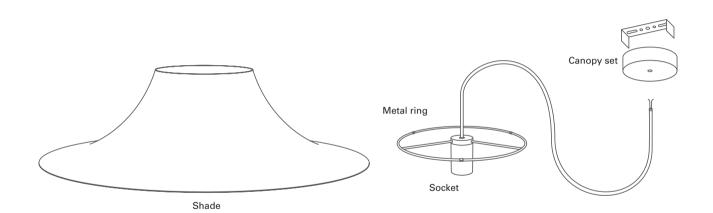

## Components

Please check the position of the transparent tubes.

The tube might move during shipping. The correct position of the transparent tube is shown below.

Please pass the cord through the shade.

Please be careful not to damage the shade.

Please refer to the separate document for how to adjust the length of the cord and how to attach the ceiling canopy.