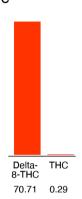

### Cannabinoid Profile by HPLC

0.29%
Calculated THC Yield

0.00%
Calculated CBD Yield

71.00%

Total Cannabinoids

| Cannabinoid          | % wt  | mg/g  |
|----------------------|-------|-------|
| Delta-8-THC          | 70.71 | 707.1 |
| THC                  | 0.29  | 2.9   |
| Total Cannabinoids   | 71.00 | 710.0 |
| Calculated THC Yield | 0.29  | 2.90  |
| Calculated CBD Yield | 0.00  | 0.00  |
|                      |       |       |