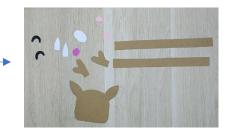

## **Reindeer headgear**

Step-1. Cut the all shape from template.

Step-2. Trace all shape as follow and cut them as shown photo.

• Face outline and antler from kraft card, eyes from black card, blush from pink card, ears and mouth from white card, and tongue from pink glitter card and last cut 2 strip from kraft card.

Step-3. Now stick all the part as shown image.

• 1<sup>st</sup> stick ears, and after stick antlers, then mouth and tongue, then blush and last eyes.

Step-4. Now stick both strip with face in backside like this....