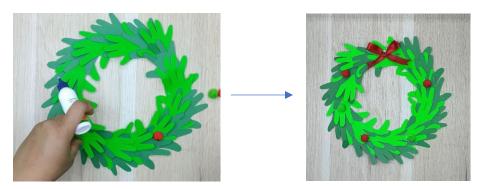

**Step-4**: take cutted circle and I adhered them on with a little liquid glue, having each of them face out or in. Depending on what I thought looked good.

Step-5 At last stick red and green pom-pom and tie ribbon and glue it on.