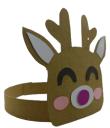

### <u>Wreath</u>

Step-1: take kraft card and draw 20cm diameter, and draw inside other circle is 17cm diameter. And cut this circle like this.

Step-2 Trace your child's hand onto the chipboard to make a template. (This is the hardest part about the wholething...tryingto get your child not to move!) OR you can use our given template from Christmas kit.