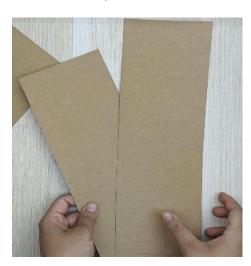

## **Reindeer headgear**

Step-1. Cut the all shape from template.

Step-2. Trace all shape as follow and cut them as shown photo.

• Face outline and antler from kraft card, eyes from black card, blush from pink card, ears and mouth from white card, and tongue from pink glitter card and last cut 2 strip from kraft card.