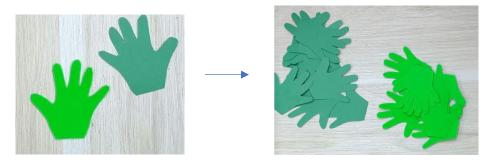

**Step-3:** Using your hand template, trace and cut out about 20-25 hands out of the remaining- green colored cardstock. I used 21 hands in my pictured finished wreath. I used textured cardstock so when tracing them, I turned the template over a on half of them so the fingers and thumb weren't all facing in the same direction. Again, to give it a bit more variety and life!