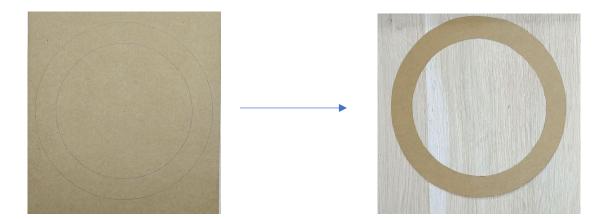

### <u>Wreath</u>

Step-1: take kraft card and draw 20cm diameter, and draw inside other circle is 17cm diameter. And cut this circle like this.

Step-2 Trace your child's hand onto the chipboard to make a template. (This is the hardest part about the wholething...tryingto get your child not to move!) OR you can use our given template from Christmas kit.

**Step-3:** Using your hand template, trace and cut out about 20-25 hands out of the remaining- green colored cardstock. I used 21 hands in my pictured finished wreath. I used textured cardstock so when tracing them, I turned the template over a on half of them so the fingers and thumb weren't all facing in the same direction. Again, to give it a bit more variety and life!