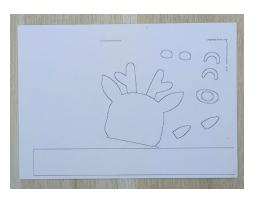

## **Reindeer headgear**

Step-1. Cut the all shape from template.

Step-2. Trace all shape as follow and cut them as shown photo.

• Face outline and antler from kraft card, eyes from black card, blush from pink card, ears and mouth from white card, and tongue from pink glitter card and last cut 2 strip from kraft card.