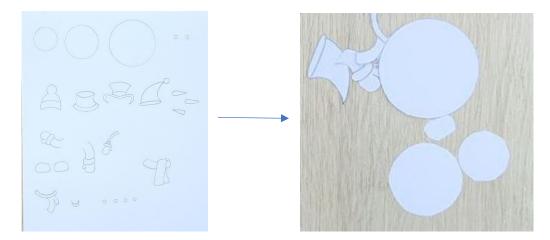

#### **Snowman**

Step-1: Cut all the shape as given template.

Step-2: Trace and cut all the shape as your chose gitter card (here we are using silver color as body part and cap, handglows, shoes, eyes, scaf are using diffrenet color glitter cards)

Step-3: join 3 circles as a body part as shown image.

Step-4: connect cap with head like this.

Step-5: stick eyes and nose.

Step-6: Stick Scaff on neck (you can any design on Scaff...here we use 2 color of clitter card, and give small cuts from edges.)