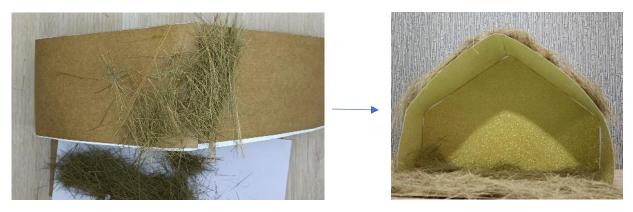

Step-3: take glitter card and trace all three part whos cut from kraft card, cut and paste to glitter card

Step-4: join all three-part using doble side tap, like this.

Step-5: decorate with dry grass.

Step-6: Cut all the character from given template, and stick like this. And you can also decoration with led light for look more beautiful