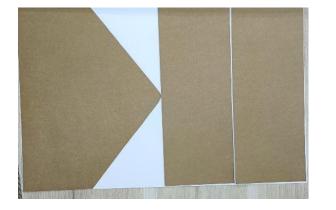

## **Reindeer headgear**

Step-1. Cut the all shape from template.

Step-2. Trace all shape as follow and cut them as shown photo.

• Face outline and antler from kraft card, eyes from black card, blush from pink card, ears and mouth from white card, and tongue from pink glitter card and last cut 2 strip from kraft card.