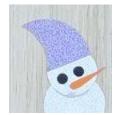

Step-3: join 3 circles as a body part as shown image.

Step-4: connect cap with head like this.

Step-5: stick eyes and nose.

Step-6: Stick Scaff on neck (you can any design on Scaff...here we use 2 color of clitter card, and give small cuts from edges.)

Step-7: last join hands with decorative hand glows and shoes.

You can also make like this.....