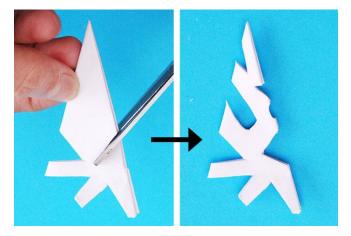

Step-6: Trim the pointed ends so the paper triangle looks as shown.

Step-7: While keeping the wedge folded, cut out random shapes out of the edges.

**Step-8:** Carefully unfold the paper to reveal your paper snowflake. Like real snowflakes, your paper snowflake has a 6-point or six-sided symmetry.