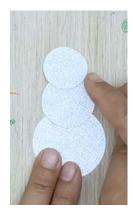

#### **Snowman**

Step-1: Cut all the shape as given template.

Step-2: Trace and cut all the shape as your chose gitter card (here we are using silver color as body part and cap, handglows, shoes, eyes, scaf are using diffrenet color glitter cards)

Step-3: join 3 circles as a body part as shown image.

Step-4: connect cap with head like this.

Step-5: stick eyes and nose.

Step-6: Stick Scaff on neck (you can any design on Scaff...here we use 2 color of clitter card, and give small cuts from edges.)