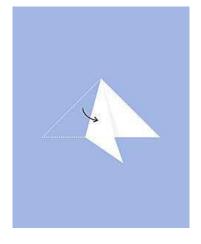

Step-2: Fold the square diagonally in half to come up with a triangle.

Step-3: Fold the resulting triangle in half to make a smaller triangle.

Step-4: Fold paper triangle in thirds, overlapping the lefthand pointed corner over the triangle.

**Step-5**: Overlap the righthand pointed corner over the triangle. (Note: You may need to adjust these folds a little to get the sides to match up, so don't crease the paper until the folds are just right.)