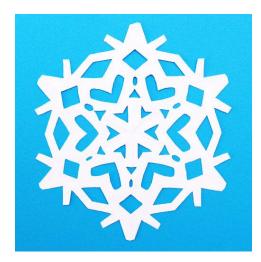

Step-6: Trim the pointed ends so the paper triangle looks as shown.

Step-7: While keeping the wedge folded, cut out random shapes out of the edges.

**Step-8:** Carefully unfold the paper to reveal your paper snowflake. Like real snowflakes, your paper snowflake has a 6-point or six-sided symmetry.