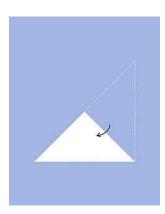

Step-2: Fold the square diagonally in half to come up with a triangle.

Step-3: Fold the resulting triangle in half to make a smaller triangle.

Step-4: Fold paper triangle in thirds, overlapping the lefthand pointed corner over the triangle.