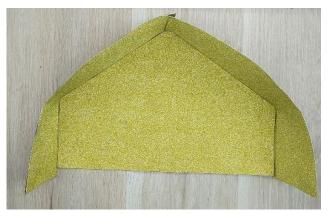

Step-3: take glitter card and trace all three part whos cut from kraft card, cut and paste to glitter card

Step-4: join all three-part using doble side tap, like this.

Step-5: decorate with dry grass.

Step-6: Cut all the character from given template, and stick like this. And you can also decoration with led light for look more beautiful