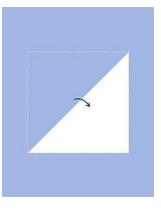

Step-2: Fold the square diagonally in half to come up with a triangle.

Step-3: Fold the resulting triangle in half to make a smaller triangle.

Step-4: Fold paper triangle in thirds, overlapping the lefthand pointed corner over the triangle.