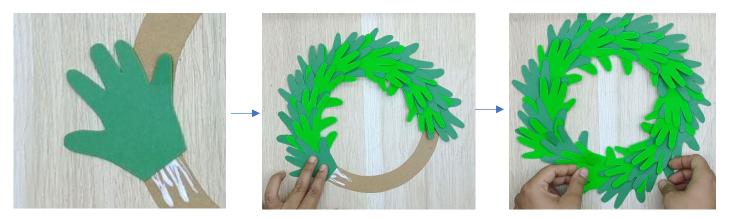

### <u>Wreath</u>

Step-1: take kraft card and draw 20cm diameter, and draw inside other circle is 17cm diameter. And cut this circle like this.

Step-2 Trace your child's hand onto the chipboard to make a template. (This is the hardest part about the wholething...tryingto get your child not to move!) OR you can use our given template from Christmas kit.

**Step-3:** Using your hand template, trace and cut out about 20-25 hands out of the remaining- green colored cardstock. I used 21 hands in my pictured finished wreath. I used textured cardstock so when tracing them, I turned the template over a on half of them so the fingers and thumb weren't all facing in the same direction. Again, to give it a bit more variety and life!

**Step-4**: take cutted circle and I adhered them on with a little liquid glue, having each of them face out or in. Depending on what I thought looked good.

Step-5 At last stick red and green pom-pom and tie ribbon and glue it on.