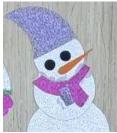

Step-3: join 3 circles as a body part as shown image.

Step-4: connect cap with head like this.

Step-5: stick eyes and nose.

Step-6: Stick Scaff on neck (you can any design on Scaff...here we use 2 color of clitter card, and give small cuts from edges.)

Step-7: last join hands with decorative hand glows and shoes.

You can also make like this.....