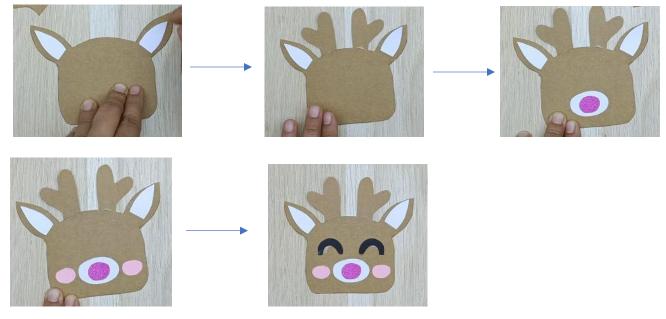

Step-3. Now stick all the part as shown image.

• 1<sup>st</sup> stick ears, and after stick antlers, then mouth and tongue, then blush and last eyes.

Step-4. Now stick both strip with face in backside like this....

Step-5. Now connect both strip edges. And make headgear.