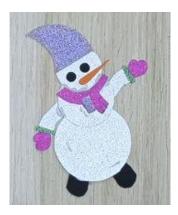

#### **Snowman**

Step-1: Cut all the shape as given template.

Step-2: Trace and cut all the shape as your chose gitter card (here we are using silver color as body part and cap, handglows, shoes, eyes, scaf are using diffrenet color glitter cards)

Step-3: join 3 circles as a body part as shown image.

Step-4: connect cap with head like this.

Step-5: stick eyes and nose.

Step-6: Stick Scaff on neck (you can any design on Scaff...here we use 2 color of clitter card, and give small cuts from edges.)

Step-7: last join hands with decorative hand glows and shoes.

You can also make like this.....