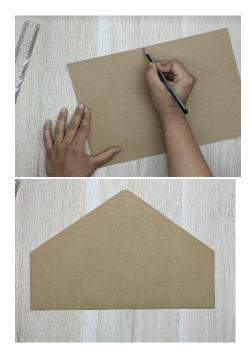

### <u>Wreath</u>

Step-1: take kraft card and draw 20cm diameter, and draw inside other circle is 17cm diameter. And cut this circle like this.

Step-2 Trace your child's hand onto the chipboard to make a template. (This is the hardest part about the wholething...tryingto get your child not to move!) OR you can use our given template from Christmas kit.