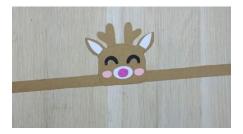

## **Reindeer headgear**

Step-1. Cut the all shape from template.

Step-2. Trace all shape as follow and cut them as shown photo.

• Face outline and antler from kraft card, eyes from black card, blush from pink card, ears and mouth from white card, and tongue from pink glitter card and last cut 2 strip from kraft card.

Step-3. Now stick all the part as shown image.

• 1<sup>st</sup> stick ears, and after stick antlers, then mouth and tongue, then blush and last eyes.

Step-4. Now stick both strip with face in backside like this....

Step-5. Now connect both strip edges. And make headgear.