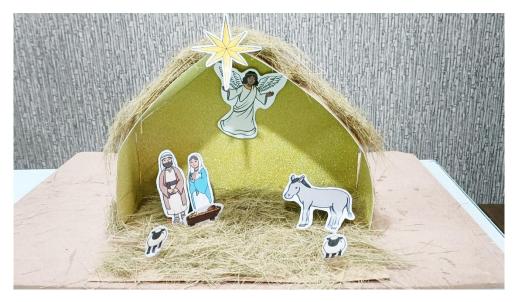

Step-3: take glitter card and trace all three part whos cut from kraft card, cut and paste to glitter card

Step-4: join all three-part using doble side tap, like this.

Step-5: decorate with dry grass.

Step-6: Cut all the character from given template, and stick like this. And you can also decoration with led light for look more beautiful