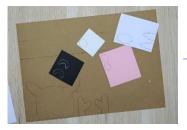

## **Reindeer headgear**

Step-1. Cut the all shape from template.

Step-2. Trace all shape as follow and cut them as shown photo.

• Face outline and antler from kraft card, eyes from black card, blush from pink card, ears and mouth from white card, and tongue from pink glitter card and last cut 2 strip from kraft card.