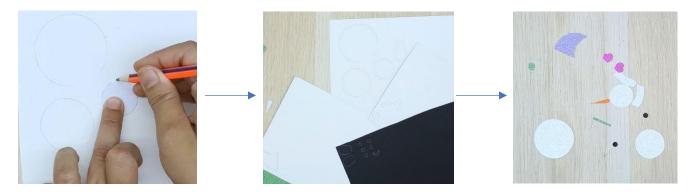

#### **Snowman**

Step-1: Cut all the shape as given template.

Step-2: Trace and cut all the shape as your chose gitter card (here we are using silver color as body part and cap, handglows, shoes, eyes, scaf are using diffrenet color glitter cards)

Step-3: join 3 circles as a body part as shown image.

Step-4: connect cap with head like this.

Step-5: stick eyes and nose.

Step-6: Stick Scaff on neck (you can any design on Scaff...here we use 2 color of clitter card, and give small cuts from edges.)