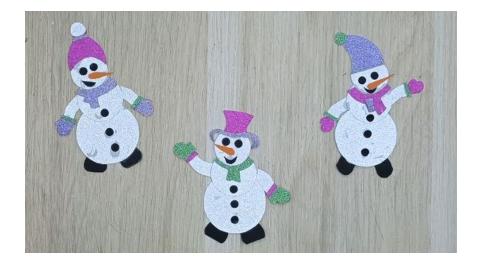

Step-7: last join hands with decorative hand glows and shoes.

You can also make like this.....