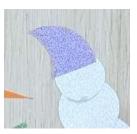

#### **Snowman**

Step-1: Cut all the shape as given template.

Step-2: Trace and cut all the shape as your chose gitter card (here we are using silver color as body part and cap, handglows, shoes, eyes, scaf are using diffrenet color glitter cards)

Step-3: join 3 circles as a body part as shown image.

Step-4: connect cap with head like this.

Step-5: stick eyes and nose.

Step-6: Stick Scaff on neck (you can any design on Scaff...here we use 2 color of clitter card, and give small cuts from edges.)