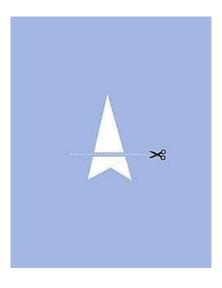

Step-6: Trim the pointed ends so the paper triangle looks as shown.

Step-7: While keeping the wedge folded, cut out random shapes out of the edges.

**Step-8:** Carefully unfold the paper to reveal your paper snowflake. Like real snowflakes, your paper snowflake has a 6-point or six-sided symmetry.