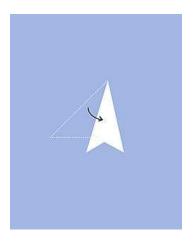

**Step-5**: Overlap the righthand pointed corner over the triangle. (Note: You may need to adjust these folds a little to get the sides to match up, so don't crease the paper until the folds are just right.)

Step-6: Trim the pointed ends so the paper triangle looks as shown.

Step-7: While keeping the wedge folded, cut out random shapes out of the edges.

**Step-8:** Carefully unfold the paper to reveal your paper snowflake. Like real snowflakes, your paper snowflake has a 6-point or six-sided symmetry.