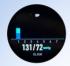

#### SPORTS

- Tap the 'SPORTS' icon on the menu to view the steps taken by you.
- Click on 'STEPS' in the app to check your step count, distance walked, calories burnt and duration of your walk.
- On the app, you can check your data for the ongoing day or the previous data week-wise or month-wise.