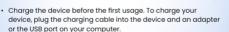

#### **MEASURE HR**

- · Tap on the HR option from the menu.
- Tap on the icon to start the measurement.

#### Or

- · Click on 'HEART RATE' in the app.
- Click on 'MEASURE' to start the measurement.