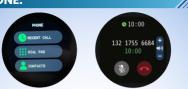

#### To use phone feature from the watch.

- Tap on the PHONE option from the menu.
- Tap on the CALL RECORDS icon to check the call history.
- Tap on the DIAL PAD icon to open the dial pad.
- Tap on the CONTACTS icon to access your Favourite Contacts.