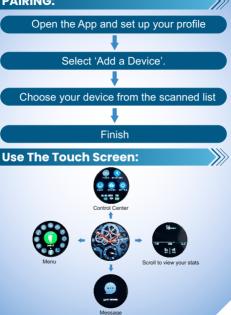

# User Manual MSmart 9.0



# **Downloading The App**

Scan the following QR code, to download and install the mobile app.





Da Fit For iOS Da Fit For Android

#### Scan QR Code & Download

# To Connect:





# PAIRING:



# PHONE:



- Connect the smartwatch to your phone.
- Go to the Bluetooth settings of your phone.
- · Connect 'MSmart 9.0-Audio' to your phone.
- Give your watch the requested permissions required to receive and make phone calls.

#### After connecting the smartwatch to the phone.

- · Click on 'Favorite Contacts' in the app.
- · Click on the plus icon to add up to 8 contacts to your watch.

#### To use phone feature from the watch.

- Tap on the PHONE option from the menu.
- Tap on the CALL RECORDS icon to check the call history.
- Tap on the DIAL PAD icon to open the dial pad.
- Tap on the CONTACTS icon to access your Favourite Contacts.

# **SMART WATCH FEATURES:**

### WATCH FACES

- Go to 'Watch Faces' on the app.
- Browse through the watch faces available.
- Click on 'More Watch Fa