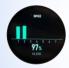

#### SPO2

- Tap on the SPO2 option from the menu.
- Tap on the icon to start the measurement.
  Or
- · Click on 'BLOOD OXYGEN' in the app.
- · Click on 'MEASURE' to start the measurement.