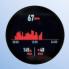

#### **MEASURE HR**

- · Tap on the HR option from the menu.
- Tap on the icon to start the measurement.

#### Or

- · Click on 'HEART RATE' in the app.
- Click on 'MEASURE' to start the measurement.