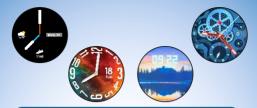

### WATCH FACES

- Go to 'Watch Faces' on the app.
- Browse through the watch faces available.
- Click on 'More Watch Face' to browse through the added collection.
- Select the watch face of your preference to set it.