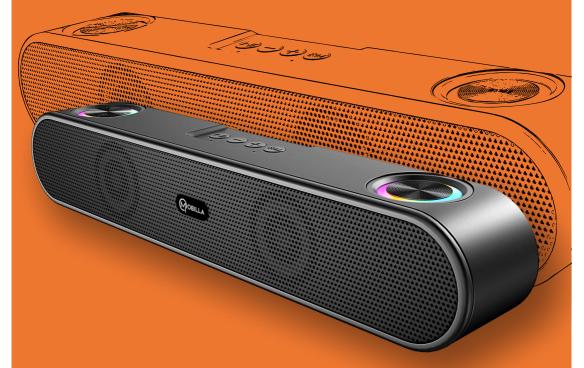

## **USER MANUAL**



## **FUNCTIONS**

## **Bluetooth connection**

When turning on the bluetooth speaker, it will be in bluetooth mode at first. Opening your bluetooth device and searching for "Mobilla MRock 105" to connect . Once this speaker is paired to your device, it will connect to your device automatically next time if you do not delete the bluetooth memory on your device

## **Music Play**

- Insert USB drive or micro SD card with MP3 files to enjoy music
- Using the 3.5mm audio cable to connect your phone with the speaker to play music
- Short press"+" to play the next song.Short press"-" to play the previous song
- Long press"+" to increase the volume. Long press "-" to reduce the volume

## **Radio Mode**

Insert the charging cable or aux cable into the slot to act as an ext