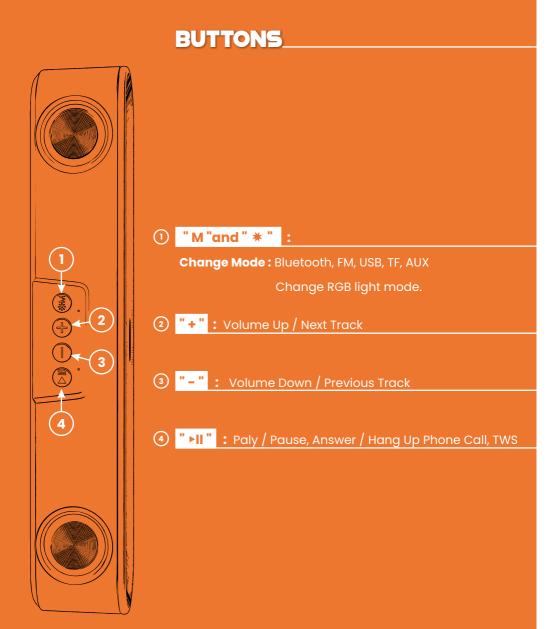

## **FUNCTIONS**

## **Bluetooth connection**

When turning on the bluetooth speaker, it will be in bluetooth mode at first. Opening your bluetooth device and searching for "Mobilla MRock 105" to connect . Once this speaker is paired to your device, it will connect to your device automatically next time if you do not delete the bluetooth memory on your device

## **Music Play**

- Insert USB drive or micro SD card with MP3 files to enjoy music
- Using the 3.5mm audio cable to connect your phone with the speaker to play music
- Short press"+" to play the next song.Short press"-" to play the previous song
- Long press"+" to increase the volume. Long press "-" to reduce the volume

## **Radio Mode**

Insert the charging cable or aux cable into the slot to act as an external antenna to enhance the singal. Press the "M" button to enter the FM mode. Long press the ">II" button to search channels automatically. After the searching is completed, press +/- to switch the radio.

## **TWS function**

Turn on two speakers at the same time. When they are in bluetooth mode, long press any speakers' ">II" button. Wait for the speakers to connect. Final connect with your bluetooth device.

## **RGB light**

This speaker has ten light mode, Long press"\*" button to change the light mode. The lights turn off when the \* key is pressed for the eleventh time.

## Calling

Click the "►II" button to answer/hang up the phone call, Long press the"►II" button to reject the phone call.