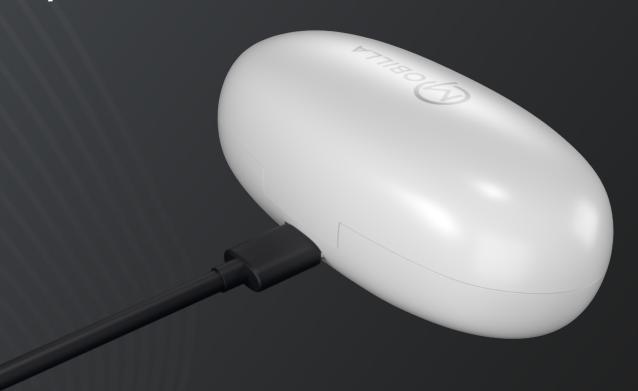

# Charge/Storage Case:

Connect the case to a charger using a USB Type-C cable to charge the Charge/Storage Case.

The LED Display shows the battery percentage of the Storage Case.

•

Place the earbuds in the charged Charge/Storage Case to charge the earbuds.