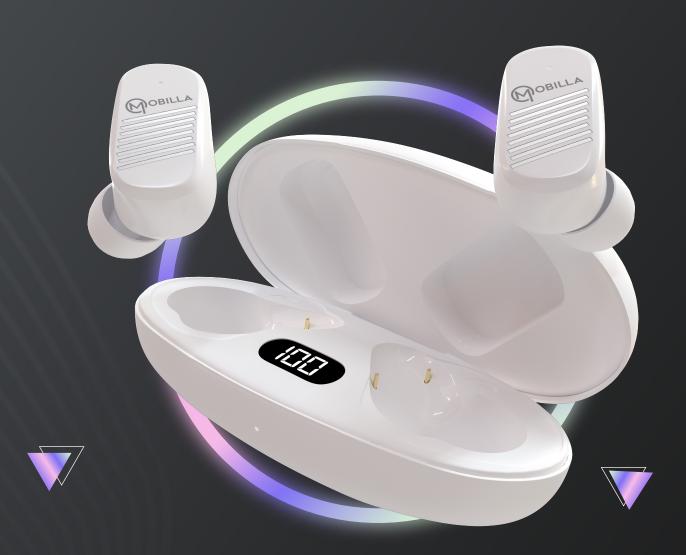

### **APPEARANCE**

# **Pairing:**

- 1. Take out the Earbuds from the Charge/Storage Case and place them in your ears.
- 2. Go to the Bluetooth settings of your device and switch it on.
- 3. Scan available devices.
- 4. Connect 'Mobilla MBuds Oval' to your device.