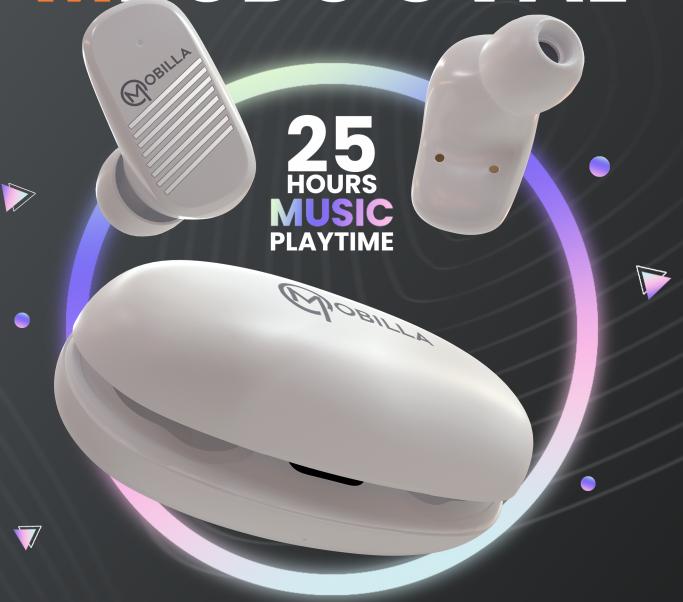

# MBUDS OVAL

# **SPECIFICATION**

**Wireless Version: 5.1** 

**Wireless Range: 10 Meters** 

Music Playtime: Up To 25 Hours (at 50% volume)

Charge Time: Up To 1 Hour

**Driver Size: 10mm** 

**Sweat & Water-Resistant: IPX4 Rating** 