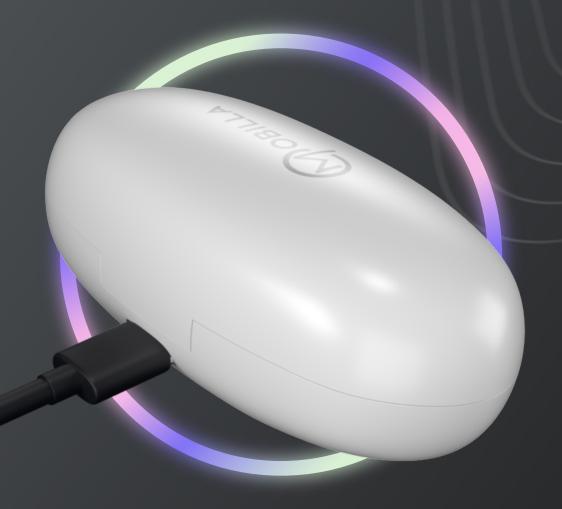

# Charge/Storage Case:

Connect the case to a charger using a USB Type-C cable to charge the Charge/Storage Case.

The LED Display shows the battery percentage of the Storage Case.

•

Place the earbuds in the charged Charge/Storage Case to charge the earbuds.