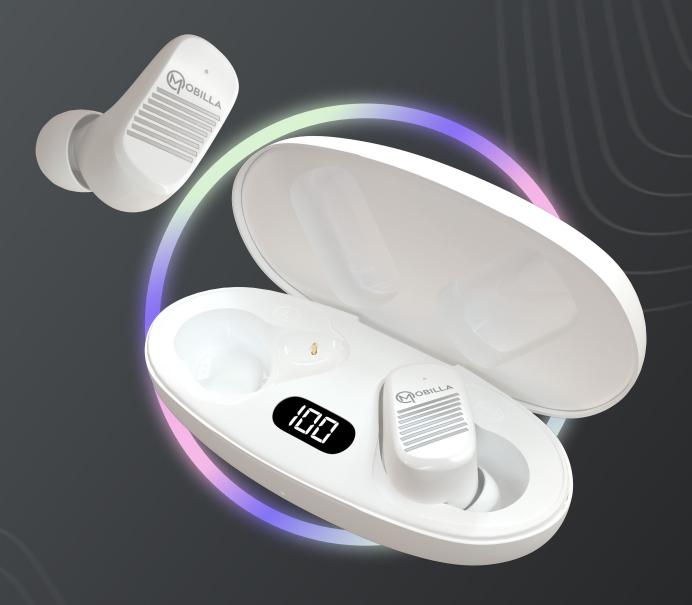

### **APPEARANCE**

# Charge/Storage Case:

Connect the case to a charger using a USB Type-C cable to charge the Charge/Storage Case.

The LED Display shows the battery percentage of the Storage Case.

•

Place the earbuds in the charged Charge/Storage Case to charge the earbuds.