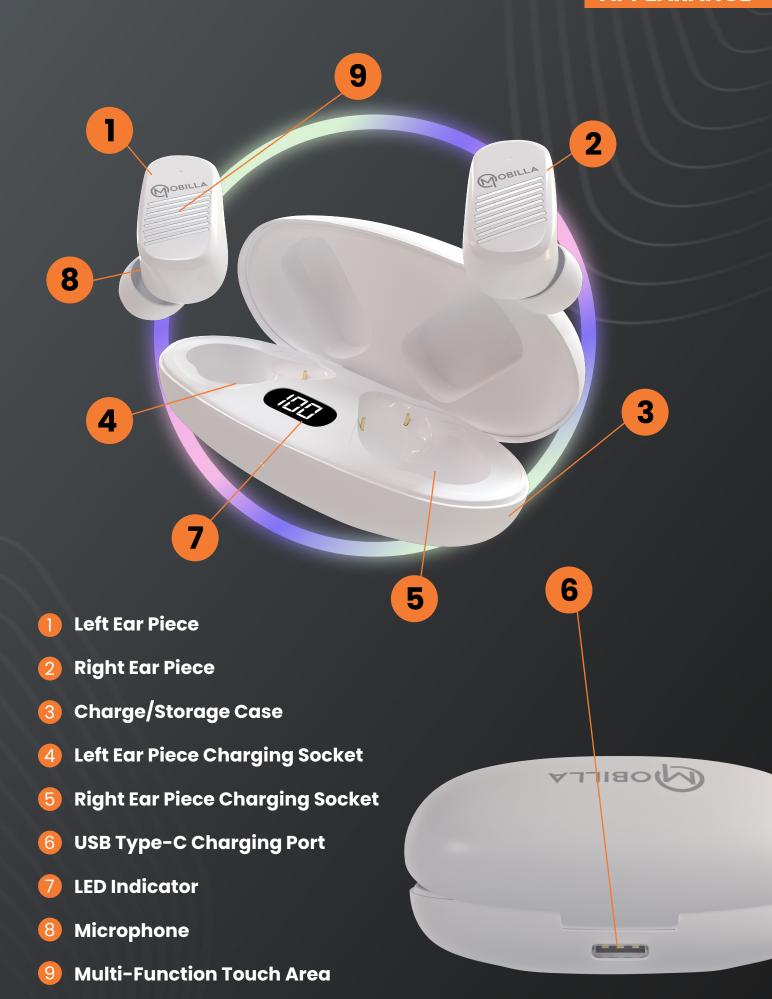

### **APPEARANCE**

# Charge/Storage Case:

Connect the case to a charger using a USB Type-C cable to charge the Charge/Storage Case.

The LED Display shows the battery percentage of the Storage Case.

•

Place the earbuds in the charged Charge/Storage Case to charge the earbuds.

Note: Please take off the sticker peels attached to the earbuds before you charge them.

Charge the Charge/Storage Case and the Earbuds at least 70% before the first usage.

# Play/Pause:

Single tap on the Multi-Function Touch Area.

#### **Repeat Track:**

Triple tap on the Multi-Function Touch Area of the left earbud.

#### **Next Track:**

Triple tap on the Multi-Function Touch Area of the right earbud.

#### To Increase Volume:

Double tap on the Multi-Function Touch Area of the right earbud.

#### To Decrease Volume:

Double tap on the Multi-Function Touch Area of the left earbud.

#### **To Answer Calls:**

Single tap on the Multi-Function Touch Area.

#### To Hang Up Calls:

Double tap on the Multi-Function Touch Area.

#### **To Decline Calls:**

Long press for 2 seconds on the Multi-Function Touch Area.

#### **Call Voice Assistant:**

Long press for 2 seconds on the Multi-Function Touch Area of the right earbud.