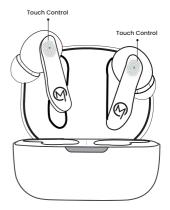

# <u>How to pair MBuds 101 with your</u> Smartphone?

 Take the buds out of the charging case to turn on the device.

- The LEDs on the Buds will start blinking Blue & Red.
- Now turn on the wireless connection of your phone.
- It will automatically search the device name
  "Mobilla MBuds 101"
- Now from your phone wireless setting "Pair" the device
- Finally, a voice prompt will say "Connected" and the LED on the MBuds will turn blue.

# How to answer an incoming call?

 While you are watching your favourite show or listening to your favourite music with MBUDS, a voice prompt will indicate
 "You have a call"

 It will keep repeating the same till you answer the call.