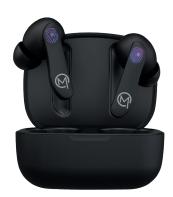

#### **MBUDS 101 - TWS EAR BUDS**

A Warm Welcome from Mobilla and many thanks for purchasing our MBUDS 101 - TWS EARBUDS. To get the most of these dynamic sound buds, please go through this manual thoroughly.

Each pack will include:

- 1. A pair of Buds
- 2. A Charging case
- 3. A Charging cable

# Introduction to Various Feature List of MBuds101:

- 1.05 Hours Music Play
- 2. Splash Proof & Water Resistance IPX4
- 3. Charging Case 320mAh Battery
- 4. Stand by time 200 Hours
- 5. Charging Time About 2 Hours
- 6. Voice Assistant (Hey Sir) (Ok Google)
- 7. Noice Isolation
- 8. Built in Mic
- 9 Multi Connect TWS Function
- 10. In Ear Form Factor
- 11. Drive Size 10mm
- 12. Battery Capacity 40mAh\*2 + 320mAh
- 13. Bluetooth Range 10 Meter