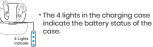

#### **How to charge your MBuds 101?**

- Place the MBuds back in the case.
- Now the buds will start blinking RED lights.
- 4 BLUE indicator lights in the middle of the

case also start blinking at the same time to indicate, the device is in charging mode now.

- 4 LED indicator lights are distributed to display 25% charge each. For example, if it shows 3 blue lights, it means your device is left out with 75% charge. Likewise, if it shows 2 lights, it means, your device still has 50% charge left.
- On a single charge, the Buds will have a Music play time of 5 hours.
- With the Charging case fully charged, you will get a total music play time of 21 Hours.