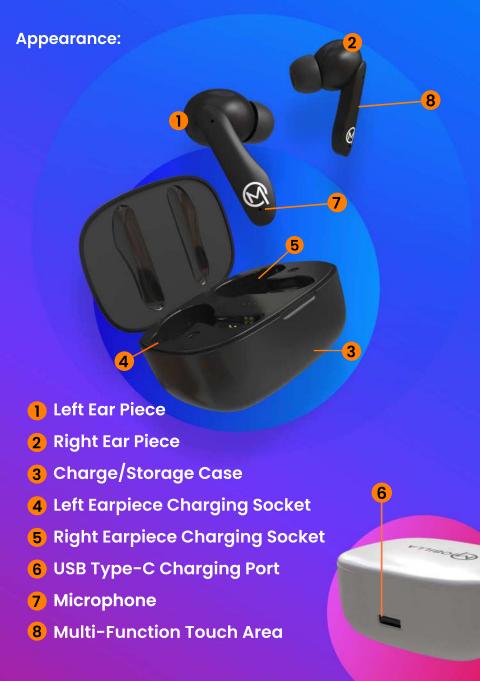

## **Charging:**

## Charge/Storage Case:

Connect the case to a charger using a USB Type-C cable to charge the Charge/Storage Case.

### **Earbuds:**

Place the earbuds in the charged Charge/Storage Case to charge the earbuds.

Mote: Please take off the sticker peels attached to the earbuds before you charge them.

### To Connect:

Charge the Charging Case and the Earbuds at least 70% before the first usage.

## **Pairing:**

- 1. Take out the Earbuds from the Charging Case and place them in your ears.
- 2. Go to the Bluetooth settings of your device and switch it on.
- 3. Scan available devices.
- 4. Connect 'Mobilla MBuds 101Pro' to your device.

## Play/Pause:

Single tap on the Multi-Function Touch Area.

### **Repeat Track:**

Double tap on the Multi-Function Touch Area of the left earbud.

#### **Next Track:**

Double tap on the Multi-Function Touch Area of the right earbud.

#### To Increase Volume:

Triple tap on the Multi-Function Touch Area of the right earbud.

### To Decrease Volume:

Triple tap on the Multi-Function Touch Area of the left earbud.

## To Answer Calls:

Single tap on the Multi-Function Touch Area.

## To Hang Up Calls:

Single tap on the Multi-Function Touch Area.

### **To Decline Calls:**

Double tap on the Multi-Function Touch Area.

## **Call Voice Assistant:**

Long press for 2 seconds on the Multi-Function Touch Area.