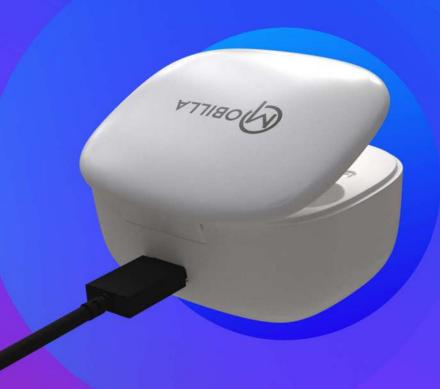

## Charge/Storage Case:

Connect the case to a charger using a USB Type-C cable to charge the Charge/Storage Case.