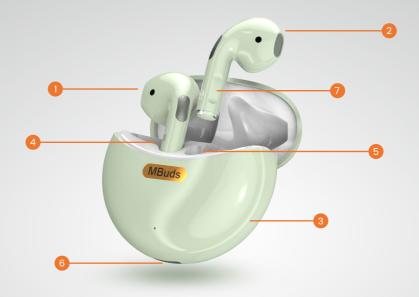

### APPEARANCE:

- Left Ear Piece
- 2 Right Ear Piece
- 3 Charge/Storage Case
- 4 Left Earpiece Charging Socket
- **5** Right Earpiece Charging Socket
- 6 USB Type-C Charging Port
- Multi-Function Touch Area