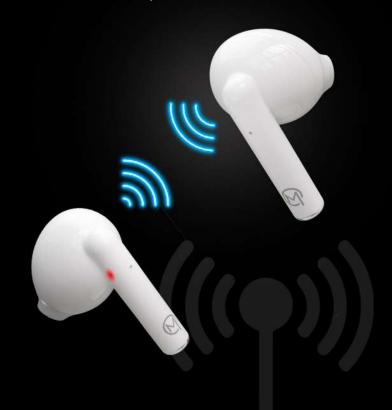

#### **Pairing:**

- 1. Take out the Earbuds from the Charge/Storage Case and place them in your ears.
- 2. Go to the Bluetooth settings of your device and switch it on.
- 3. Scan available devices.
- 4. Connect 'Mobilla MBuds 107' to your device.