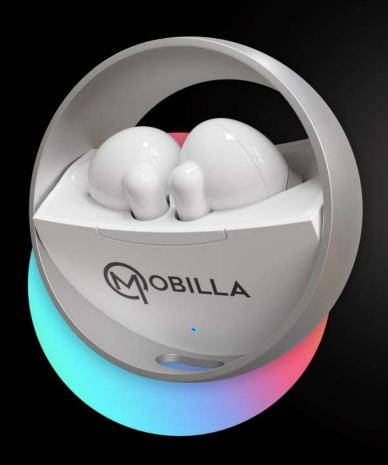

# Appearance:

- 1 Left Ear Piece
- 2 Right Ear Piece
- 3 Charging Case
- 4 Left Earpiece Charging Socket
- 5 Right Earpiece Charging Socket
- 6 Multi-Function Touch Area
- Type-C Charging Interface