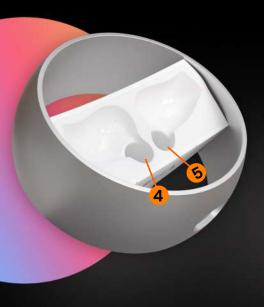

# Appearance:

- 1 Left Ear Piece
- 2 Right Ear Piece
- 3 Charging Case
- 4 Left Earpiece Charging Socket
- 5 Right Earpiece Charging Socket
- 6 Multi-Function Touch Area
- Type-C Charging Interface