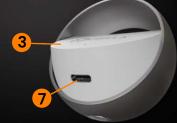

# Appearance:

- 1 Left Ear Piece
- 2 Right Ear Piece
- 3 Charging Case
- 4 Left Earpiece Charging Socket
- 5 Right Earpiece Charging Socket
- 6 Multi-Function Touch Area
- Type-C Charging Interface