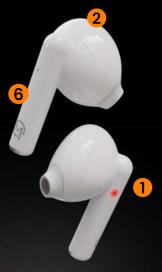

# Appearance:

- 1 Left Ear Piece
- 2 Right Ear Piece
- 3 Charging Case
- 4 Left Earpiece Charging Socket
- 5 Right Earpiece Charging Socket
- 6 Multi-Function Touch Area
- Type-C Charging Interface