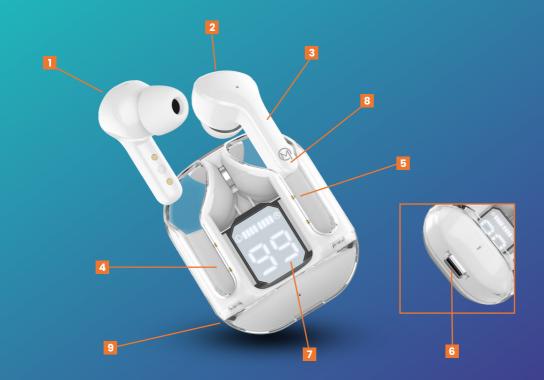

# **APPEARANCE**

- Left Ear Piece
- Right Ear Piece
- Multi-Function Touch Area
- Left Earpiece Charging Socket
- Right Earpiece Charging Socket
- USB Type-C Charging Port
- LED Battery Indicator
- 8 Microphone
- Oharge/Storage Case