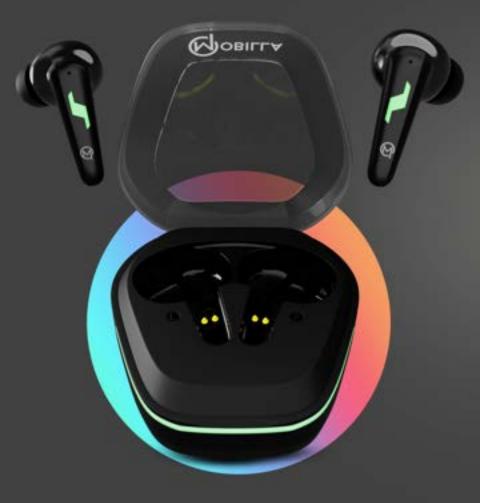

## Charge/Storage Case:

Connect the case to a charger using a Type-C charger to charge the Charge/Storage Case.

#### **Earbuds:**

Place the earbuds in the charged Charge/Storage Case to charge the earbuds.

**Note:** Please take off the sticker peels attached to the earbuds before you charge them.

### **Pairing:**

- 1. Take out the Earbuds from the Charge/Storage Case and place them in your ears.
- 2. Go to the Bluetooth settings of your device and switch it on.
- 3. Scan available devices.
- 4. Connect 'Mobilla MBuds 521' to your device.