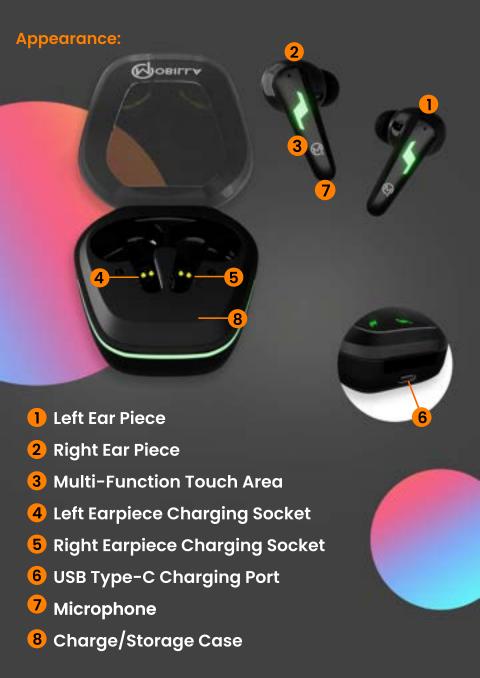

## Charge/Storage Case:

Connect the case to a charger using a Type-C charger to charge the Charge/Storage Case.

#### **Earbuds:**

Place the earbuds in the charged Charge/Storage Case to charge the earbuds.

**Note:** Please take off the sticker peels attached to the earbuds before you charge them.

#### To Connect:

Charge the Charge/Storage Case and the Earbuds at least 70% before the first usage.

### **Pairing:**

- 1. Take out the Earbuds from the Charge/Storage Case and place them in your ears.
- 2. Go to the Bluetooth settings of your device and switch it on.
- 3. Scan available devices.
- 4. Connect 'Mobilla MBuds 521' to your device.

After completing the pairing process, the TWS earbuds will connect to your device automatically when you take them out of the charging/storage case.

#### **Smart Touch:**

## Play/Pause:

Single tap on the Multi-Function Touch Area.

#### **Repeat Track:**

Long Press for 2 to 3 seconds on the Multi-Function Touch Area of the left earbud.

#### **Next Track:**

Long Press for 2 to 3 seconds on the Multi-Function Touch Area of the right earbud.

#### To Increase Volume:

Double tap on the Multi-Function Touch Area of the right earbud.

#### To Decrease Volume:

Double tap on the Multi-Function Touch Area of the left earbud.

## Switch Between Gaming, Theatre & Bass Mode:

Triple tap on the Multi-Function Touch Area of the right earbud.

## To Answer/Hang Up Calls:

Single tap on the Multi-Function Touch Area.

#### **To Decline Calls:**

Tap and hold on to the Multi-Function Touch Area.

## Power On/Off:

Long press for 4 to 5 seconds on the Multi-Function Touch Area.

#### **Call Voice Assistant:**

Triple tap on the Multi-Function Touch Area of the left earbud.