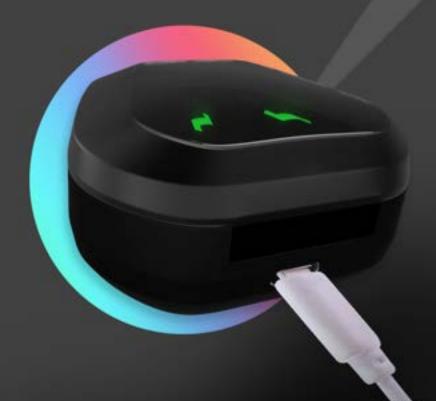

## Charge/Storage Case:

Connect the case to a charger using a Type-C charger to charge the Charge/Storage Case.