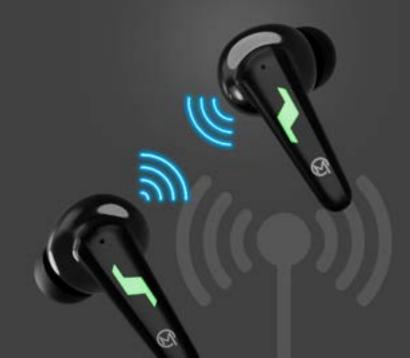

### **Pairing:**

- 1. Take out the Earbuds from the Charge/Storage Case and place them in your ears.
- 2. Go to the Bluetooth settings of your device and switch it on.
- 3. Scan available devices.
- 4. Connect 'Mobilla MBuds 521' to your device.

After completing the pairing process, the TWS earbuds will connect to your device automatically when you take them out of the charging/storage case.