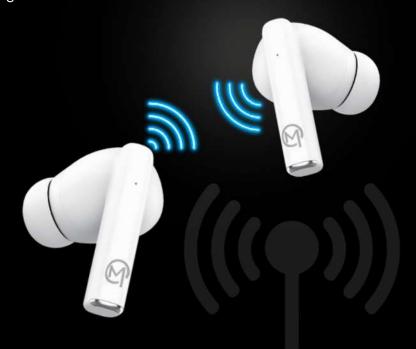

## **Pairing:**

- 1. Take out the Earbuds from the Charging Case and place them in your ears.
- 2. Go to the Bluetooth settings of your device and switch it on.
- 3. Scan available devices.
- 4. Connect 'Mobilla MBuds 102' to your device.

After completing the pairing process, the TWS earbuds will connect to your device automatically when you take them out of the charging case.