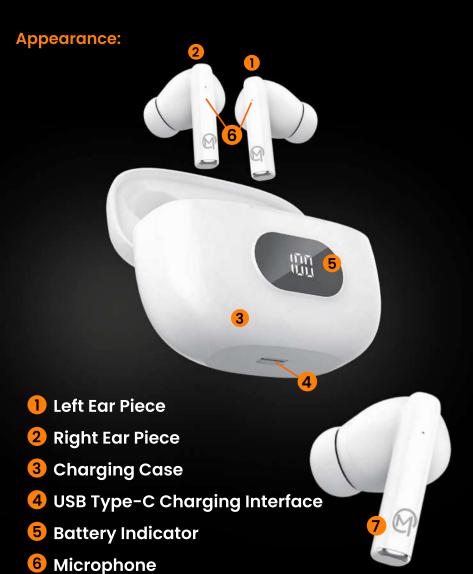

## **Charging Case**:

Connect the case to a charger using a USB Type-C cable to charge the Charging Case.

The LED display shows the battery percentage of the Charging Case.

#### **Earbuds:**

Place the earbuds in the charged Charging Case to charge the earbuds.

**Note:** Please take off the sticker peels attached to the earbuds before you charge them for the first time.

#### To Connect:

Charge the Charging Case and the Earbuds at least 70% before the first usage.