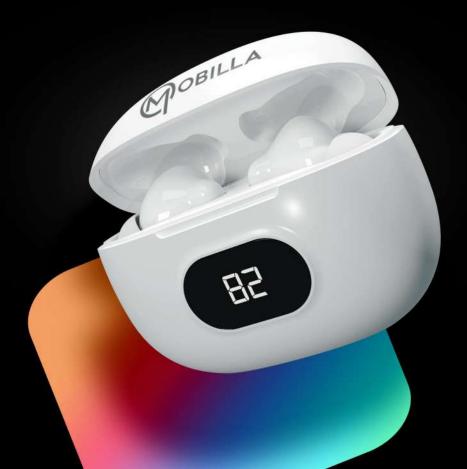

## **Charging Case**:

Connect the case to a charger using a USB Type-C cable to charge the Charging Case.

The LED display shows the battery percentage of the Charging Case.