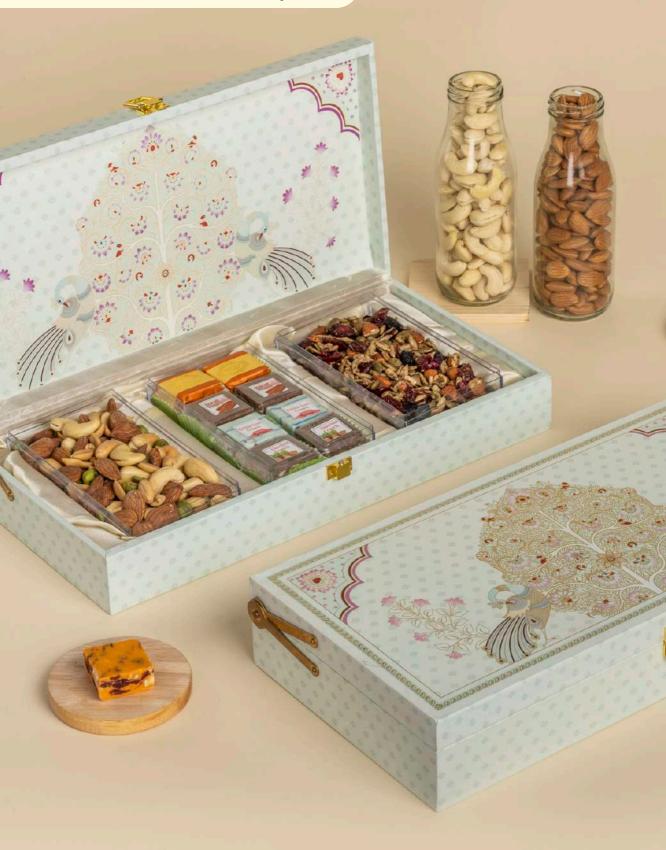

## **Closed Hampers**

Elevate your gifting game with our thoughtfully designed hamper boxes.

Each box is a treasure trove of carefully selected delights, perfect for sharing joy and making memories.

Box Type: 2 boxes + 16 cavities

Pichwai Series Box Type: 4 jars + 16 cavities

Kamal Talai Box Type: 2 jars + 16 cavities

Box Type: 2 boxes + 12 cavities

Also available in these box design options.