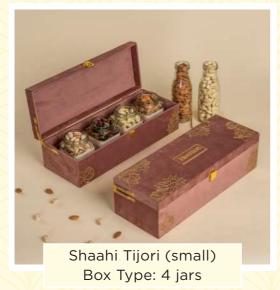

# Closed Gift Hampers

## **Closed Hampers**

Elevate your gifting game with our thoughtfully designed hamper boxes.

Each box is a treasure trove of carefully selected delights, perfect for sharing joy and making memories.

Box Type: 2 boxes + 16 cavities

Pichwai Series Box Type: 4 jars + 16 cavities

Kamal Talai Box Type: 2 jars + 16 cavities

Box Type: 2 boxes + 12 cavities

Also available in these box design options.