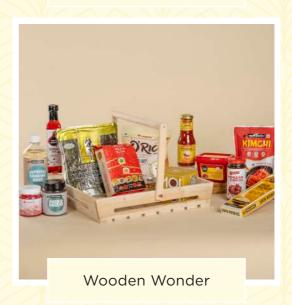

# Closed Gift Hampers

## **Closed Hampers**

Elevate your gifting game with our thoughtfully designed hamper boxes.

Each box is a treasure trove of carefully selected delights, perfect for sharing joy and making memories.

Box Type: 2 boxes + 16 cavities