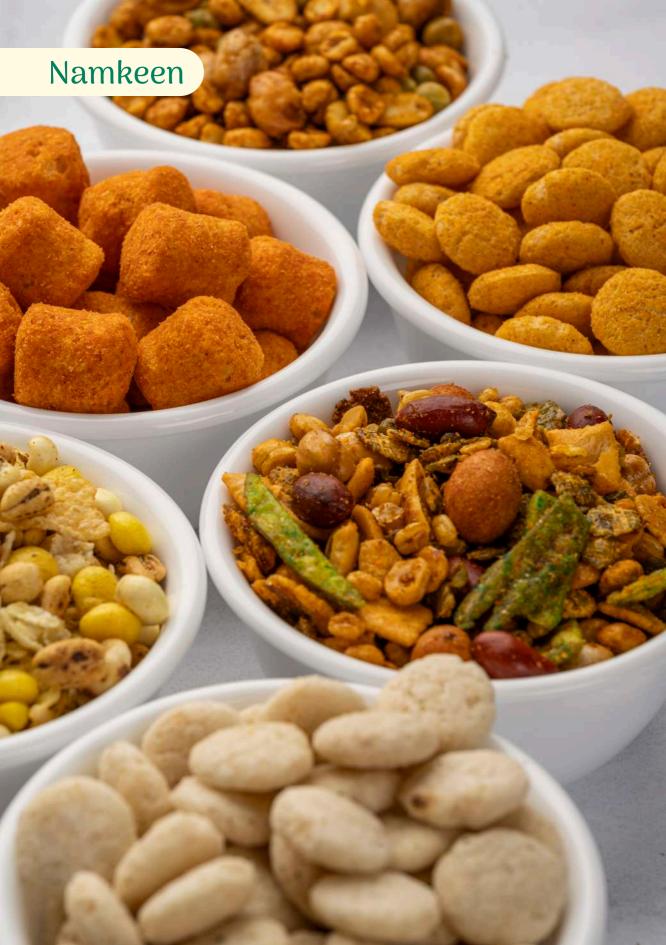

## Namkeen

Snacking doesn't get better than this. Our diverse range includes crunchy and airy Quinoa & Jowar Puffs, a medley of mouthwatering nuts, seeds, dry fruits, and everything in between.

Cream and Onion Jowari Puff

Chat Masala Jowari Puff

Spice Mix Jowari Puff

Quinoa Puff Cheese Garlic

Quinoa Puff Cheese Tomato

Makhana Mix

Party Mix

Tadka Mix

Lachha Bhel