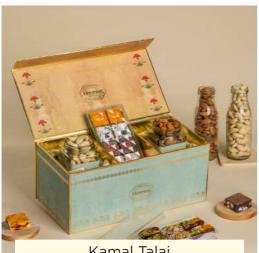

Pichwai Series Box Type: 4 jars + 16 cavities

Kamal Talai Box Type: 2 jars + 16 cavities

Box Type: 2 boxes + 12 cavities

Also available in these box design options.