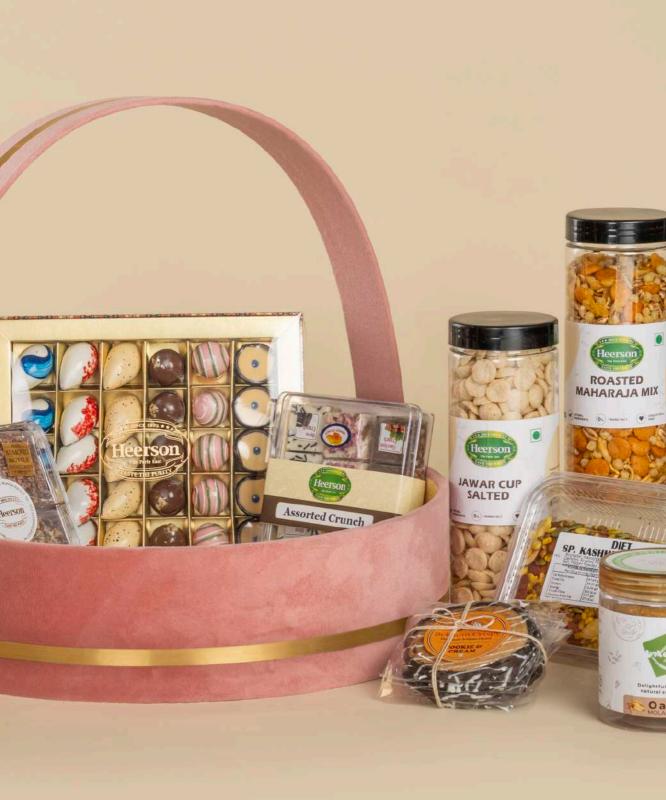

## **Closed Hampers**

Elevate your gifting game with our thoughtfully designed hamper boxes.

Each box is a treasure trove of carefully selected delights, perfect for sharing joy and making memories.

Box Type: 2 boxes + 16 cavities