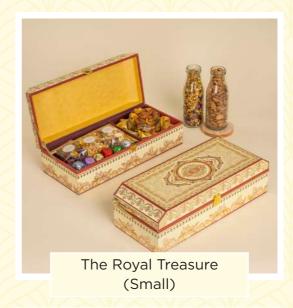

## **Closed Hampers**

Elevate your gifting game with our thoughtfully designed hamper boxes.

Each box is a treasure trove of carefully selected delights, perfect for sharing joy and making memories.

Box Type: 2 boxes + 16 cavities

Pichwai Series Box Type: 4 jars + 16 cavities

Kamal Talai Box Type: 2 jars + 16 cavities

Box Type: 2 boxes + 12 cavities

Also available in these box design options.