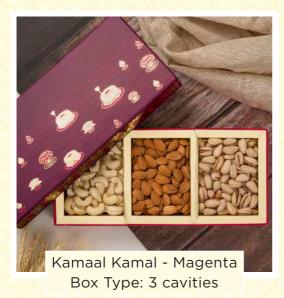

## Dry Fruit Boxes

Indulge in the wholesome goodness of our carefully curated dry fruit boxes.

Bursting with nature's finest treasures, each box offers a delectable blend of health and taste.

Choose from these design options for the Rangoli gift box.

Pichwai Series Box Type: 4 jars + 16 cavities

Kamal Talai Box Type: 2 jars + 16 cavities

Box Type: 2 boxes + 12 cavities

Also available in these box design options.