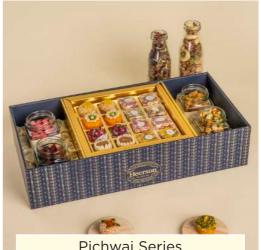

Pichwai Series Box Type: 4 jars + 16 cavities

Kamal Talai Box Type: 2 jars + 16 cavities

Box Type: 2 boxes + 12 cavities

Also available in these box design options.