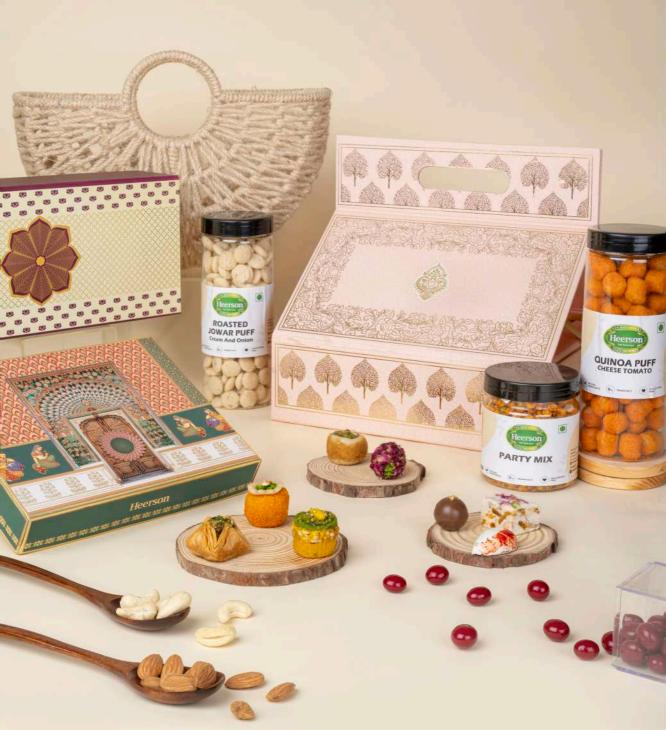

# Closed Gift Hampers

## **Closed Hampers**

Elevate your gifting game with our thoughtfully designed hamper boxes.

Each box is a treasure trove of carefully selected delights, perfect for sharing joy and making memories.

Box Type: 2 boxes + 16 cavities

Pichwai Series Box Type: 4 jars + 16 cavities

Kamal Talai Box Type: 2 jars + 16 cavities

Box Type: 2 boxes + 12 cavities

Also available in these box design options.