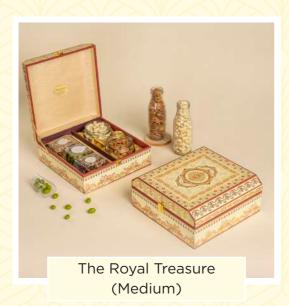

## **Closed Hampers**

Elevate your gifting game with our thoughtfully designed hamper boxes.

Each box is a treasure trove of carefully selected delights, perfect for sharing joy and making memories.

Box Type: 2 boxes + 16 cavities

Pichwai Series Box Type: 4 jars + 16 cavities

Kamal Talai Box Type: 2 jars + 16 cavities

Box Type: 2 boxes + 12 cavities

Also available in these box design options.