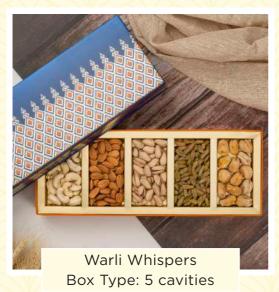

## Dry Fruit Boxes

Indulge in the wholesome goodness of our carefully curated dry fruit boxes.

Bursting with nature's finest treasures, each box offers a delectable blend of health and taste.

Choose from these design options for the Rangoli gift box.

Pichwai Series Box Type: 4 jars + 16 cavities

Kamal Talai Box Type: 2 jars + 16 cavities

Box Type: 2 boxes + 12 cavities

Also available in these box design options.