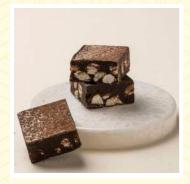

## Dragees ]

Roasted nuts and chocolate is a match made in chocolate heaven. Indulge in the crunchiness of the lightly roasted nuts and rich, creamy chocolate. Dragees, made with the finest quality ingredients are the most preferred among chocolate lovers.

Cranberry Dragees

Blueberry Cheesecake Dragees

Pista Dragees

Oats Raisins Dragees

Raisin Dragees

**Butterscotch Dragees** 

Cashew Dragees

Hazelnut Dragees

Almond Dragees

Coffee Dragees

Almond Florentine

Almond Rock

Almond Brittle

Almond Brittle Brownie

Almond Sugarfree Chocolate

Chocolate Brownie