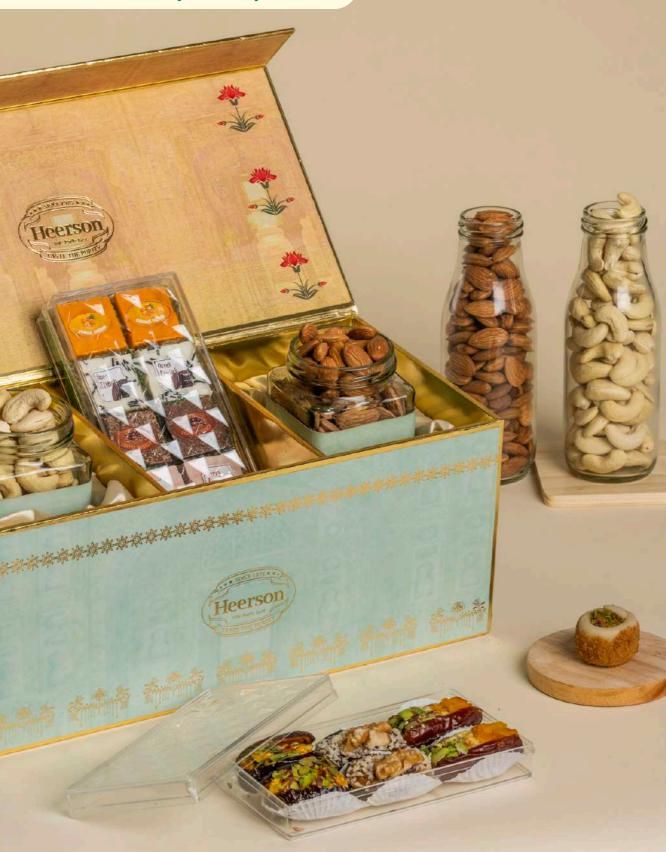

# Closed Gift Hampers

## **Closed Hampers**

Elevate your gifting game with our thoughtfully designed hamper boxes.

Each box is a treasure trove of carefully selected delights, perfect for sharing joy and making memories.

Box Type: 2 boxes + 16 cavities

Pichwai Series Box Type: 4 jars + 16 cavities

Kamal Talai Box Type: 2 jars + 16 cavities

Box Type: 2 boxes + 12 cavities

Also available in these box design options.