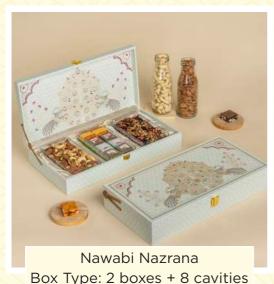

## **Closed Hampers**

Elevate your gifting game with our thoughtfully designed hamper boxes.

Each box is a treasure trove of carefully selected delights, perfect for sharing joy and making memories.

Box Type: 2 boxes + 16 cavities