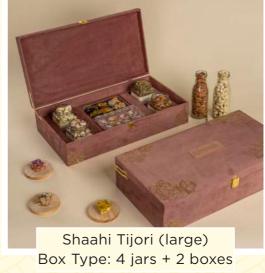

# Closed Gift Hampers

## **Closed Hampers**

Elevate your gifting game with our thoughtfully designed hamper boxes.

Each box is a treasure trove of carefully selected delights, perfect for sharing joy and making memories.

Box Type: 2 boxes + 16 cavities

Pichwai Series Box Type: 4 jars + 16 cavities

Kamal Talai Box Type: 2 jars + 16 cavities

Box Type: 2 boxes + 12 cavities

Also available in these box design options.