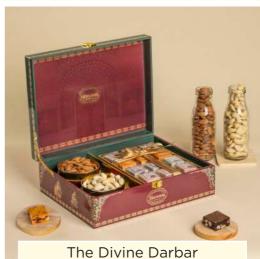

## **Closed Hampers**

Elevate your gifting game with our thoughtfully designed hamper boxes.

Each box is a treasure trove of carefully selected delights, perfect for sharing joy and making memories.

Box Type: 2 boxes + 16 cavities