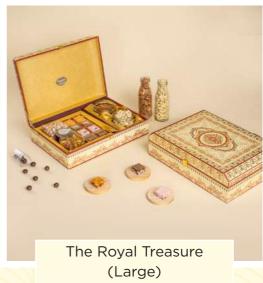

# Closed Gift Hampers

## **Closed Hampers**

Elevate your gifting game with our thoughtfully designed hamper boxes.

Each box is a treasure trove of carefully selected delights, perfect for sharing joy and making memories.

Box Type: 2 boxes + 16 cavities