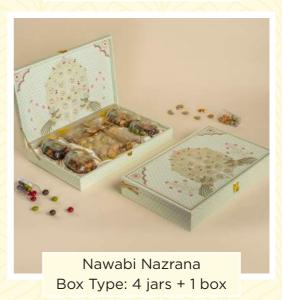

# Closed Gift Hampers

## **Closed Hampers**

Elevate your gifting game with our thoughtfully designed hamper boxes.

Each box is a treasure trove of carefully selected delights, perfect for sharing joy and making memories.

Box Type: 2 boxes + 16 cavities

Pichwai Series Box Type: 4 jars + 16 cavities

Kamal Talai Box Type: 2 jars + 16 cavities

Box Type: 2 boxes + 12 cavities

Also available in these box design options.