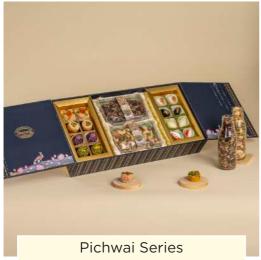

Pichwai Series Box Type: 4 jars + 16 cavities

Kamal Talai Box Type: 2 jars + 16 cavities

Box Type: 2 boxes + 12 cavities

Also available in these box design options.