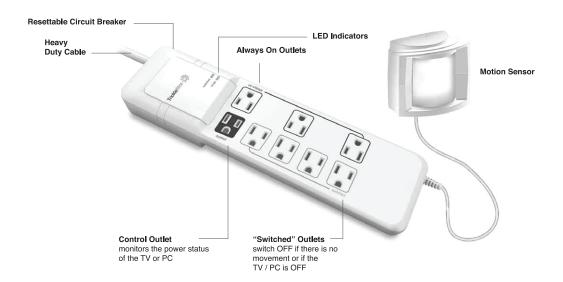

#### **OVERVIEW**

The motion sensor powerstrip saves standby power and active power waste. The motion sensor detects human movement and turns on switched outlets. After 30 minutes where no movement is detected, the switched outlets will switch off. The product is suitable for range of applications, in particular office/work cubicle environments.

#### **KEY FEATURES**

- Motion sensor switches outlets when movement detected
- 2-in-1 Power ON/OFF rocket switch integrates a 15 amp circuit breaker overload resettable circuit breaker
- Surge protection LED the green LED light indicates that surge protection is working well when lit
- Always on outlet provides continued power for connected devices unless switched off by power switch
- 15A resettable circuit breaker
- Auto-Disconnection if surge fails
- 72,000 amps / 1080 Joules
- Ceramic Surge Protection
- LED Status Indication (Surge Status, Switched Outlets)
- <40dB noise filtering</li>
- Angled space saver plug
- Heavy duty cord

#### FIREPROOF SURGE PROTECTION

Traditional surge suppression products use standard MOV (Metal Oxide Varistor) components. TrickleStar APS' incorporate advanced surge protection technology. The MOVs are encased in a ceramic casing and are capable of suppressing more energy and dissipating heat faster than traditional MOVs. More importantly the ceramic casing is fireproof and is capable of preventing fire during abnormal surge conditions.