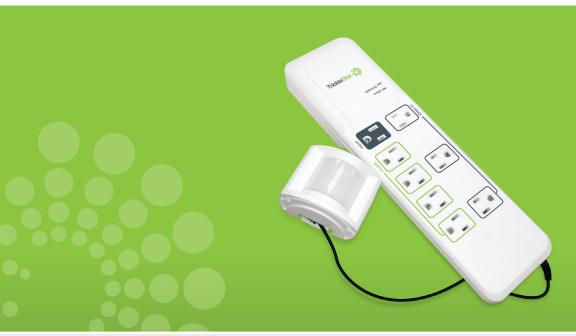

# MOTION SENSOR POWERSTRIP

Occupancy sensing powerstrip eliminates standby and active power waste

#### **OVERVIEW**

The motion sensor powerstrip saves standby power and active power waste. The motion sensor detects human movement and turns on switched outlets. After 30 minutes where no movement is detected, the switched outlets will switch off. The product is suitable for range of applications, in particular office/work cubicle environments.

#### **KEY FEATURES**

- Motion sensor switches outlets when movement detected
- 2-in-1 Power ON/OFF rocket switch integrates a 15 amp circuit breaker overload resettable circuit breaker
- Surge protection LED the green LED light indicates that surge protection is working well when lit
- Always on outlet provides continued power for connected devices unless switched off by power switch
- 15A resettable circuit breaker
- Auto-Disconnection if surge fails
- 72,000 amps / 1080 Joules
- Ceramic Surge Protection
- LED Status Indication (Surge Status, Switched Outlets)
- <40dB noise filtering</li>
- Angled space saver plug
- Heavy duty cord