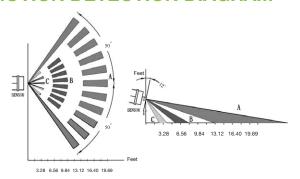

ucts use standard MOV (Metal Oxide Varistor) components. TrickleStar APS' incorporate advanced surge protection technology. The MOVs are encased in a ceramic casing and are capable of suppressing more energy and dissipating heat faster than traditional MOVs. More importantly the ceramic casing is fireproof and is capable of preventing fire during abnormal surge conditions.



# **PRODUCT WARRANTY**

Lifetime product warranty

\$20,000 connected equipment warranty (183SS product)



# MOTION SENSOR POWERSTRIP



# **ELECTRICAL SPECIFICATIONS**

FOR INDOOR USE

Voltage 120 VAC +/- 10% 60Hz

Power Rating 15A

Surge Protection 72,000 Amps / 1080 Joules

Voltage Protection Rating L-N 400V

L-G 400V

N-G 400V

Noise Filtering <40dB

Standby Power Consumption <1 Watt

# MOTION DETECTION DIAGRAM



# PHYSICAL SPECIFICATIONS

IP Rating IP20

# **APPROVALS**

Conformity to product standards for safety UL (US) 2002/95/EG (RoHs) Relocatable Power Taps, UL 1363 Standard for Surge Protective Devices, UL 1449





#### **PACKAGING**



#### ORDERING INFORMATION

183SS-US-8XX 8 Outlet Advanced Powerstrip+, 1080

Joules Surge Protection, 4ft Cord

183SS-US-8XX/10 8 Outlet Advanced Powerstrip+, 1080

Joules Surge Protection, 10ft Cord

#### Copyright © TrickleStar. All rights reserved.

TrickleStar® is a registered trademarks of TrickleStar Ltd. All other trademarks are the property of their respective owners. The information in this document is subject to change without notice. TrickleStar assumes no responsibility for any errors that may appear in this document.

REV 6/12 Sept 19