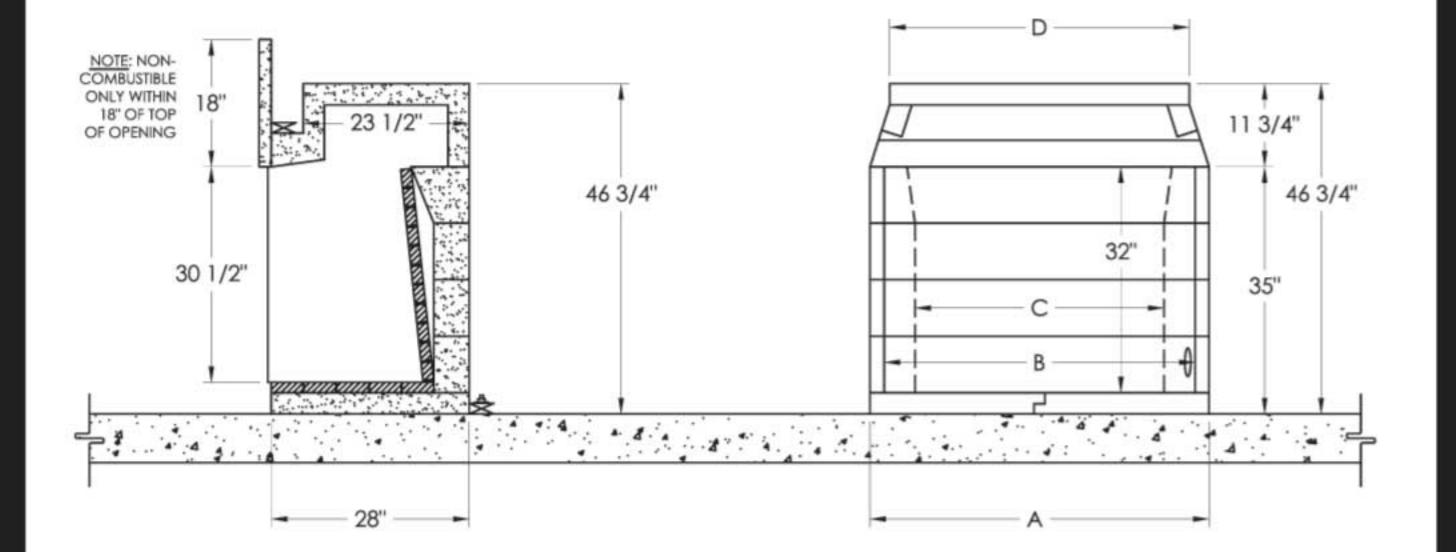

### **Nominal Sizes**

|         | Α   | В   | С       | D       | Ε   | <u>F</u> |
|---------|-----|-----|---------|---------|-----|----------|
| MFP49VF | 53" | 49" | 40~1/4" | 47~1/2" | 46" | 37~1/4"  |
| MFP44VF | 48" | 44" | 35~1/4" | 42~1/2" | 41" | 32 1/4"  |
| MFP39VF | 43" | 39" | 30~1/4" | 37~1/2" | 36" | 27 1/4"  |

<sup>\*</sup> Dimensions are nominal due to grout joint differences. Please refer to instruction manual for framing clearance specifics. The instruction manual can be found at www.Mason-Lite.com/Architects