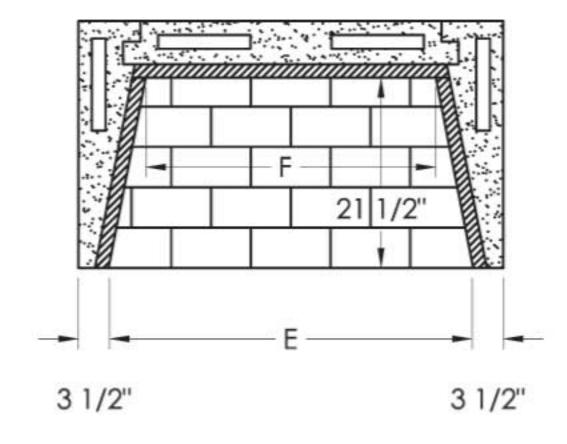

### **Nominal Sizes**

|         | Α   | В   | С       | D       | Ε   | <u>F</u> |
|---------|-----|-----|---------|---------|-----|----------|
| MFP49VF | 53" | 49" | 40~1/4" | 47~1/2" | 46" | 37~1/4"  |
| MFP44VF | 48" | 44" | 35~1/4" | 42~1/2" | 41" | 32 1/4"  |
| MFP39VF | 43" | 39" | 30~1/4" | 37~1/2" | 36" | 27 1/4"  |

<sup>\*</sup> Dimensions are nominal due to grout joint differences. Please refer to instruction manual for framing clearance specifics. The instruction manual can be found at www.Mason-Lite.com/Architects