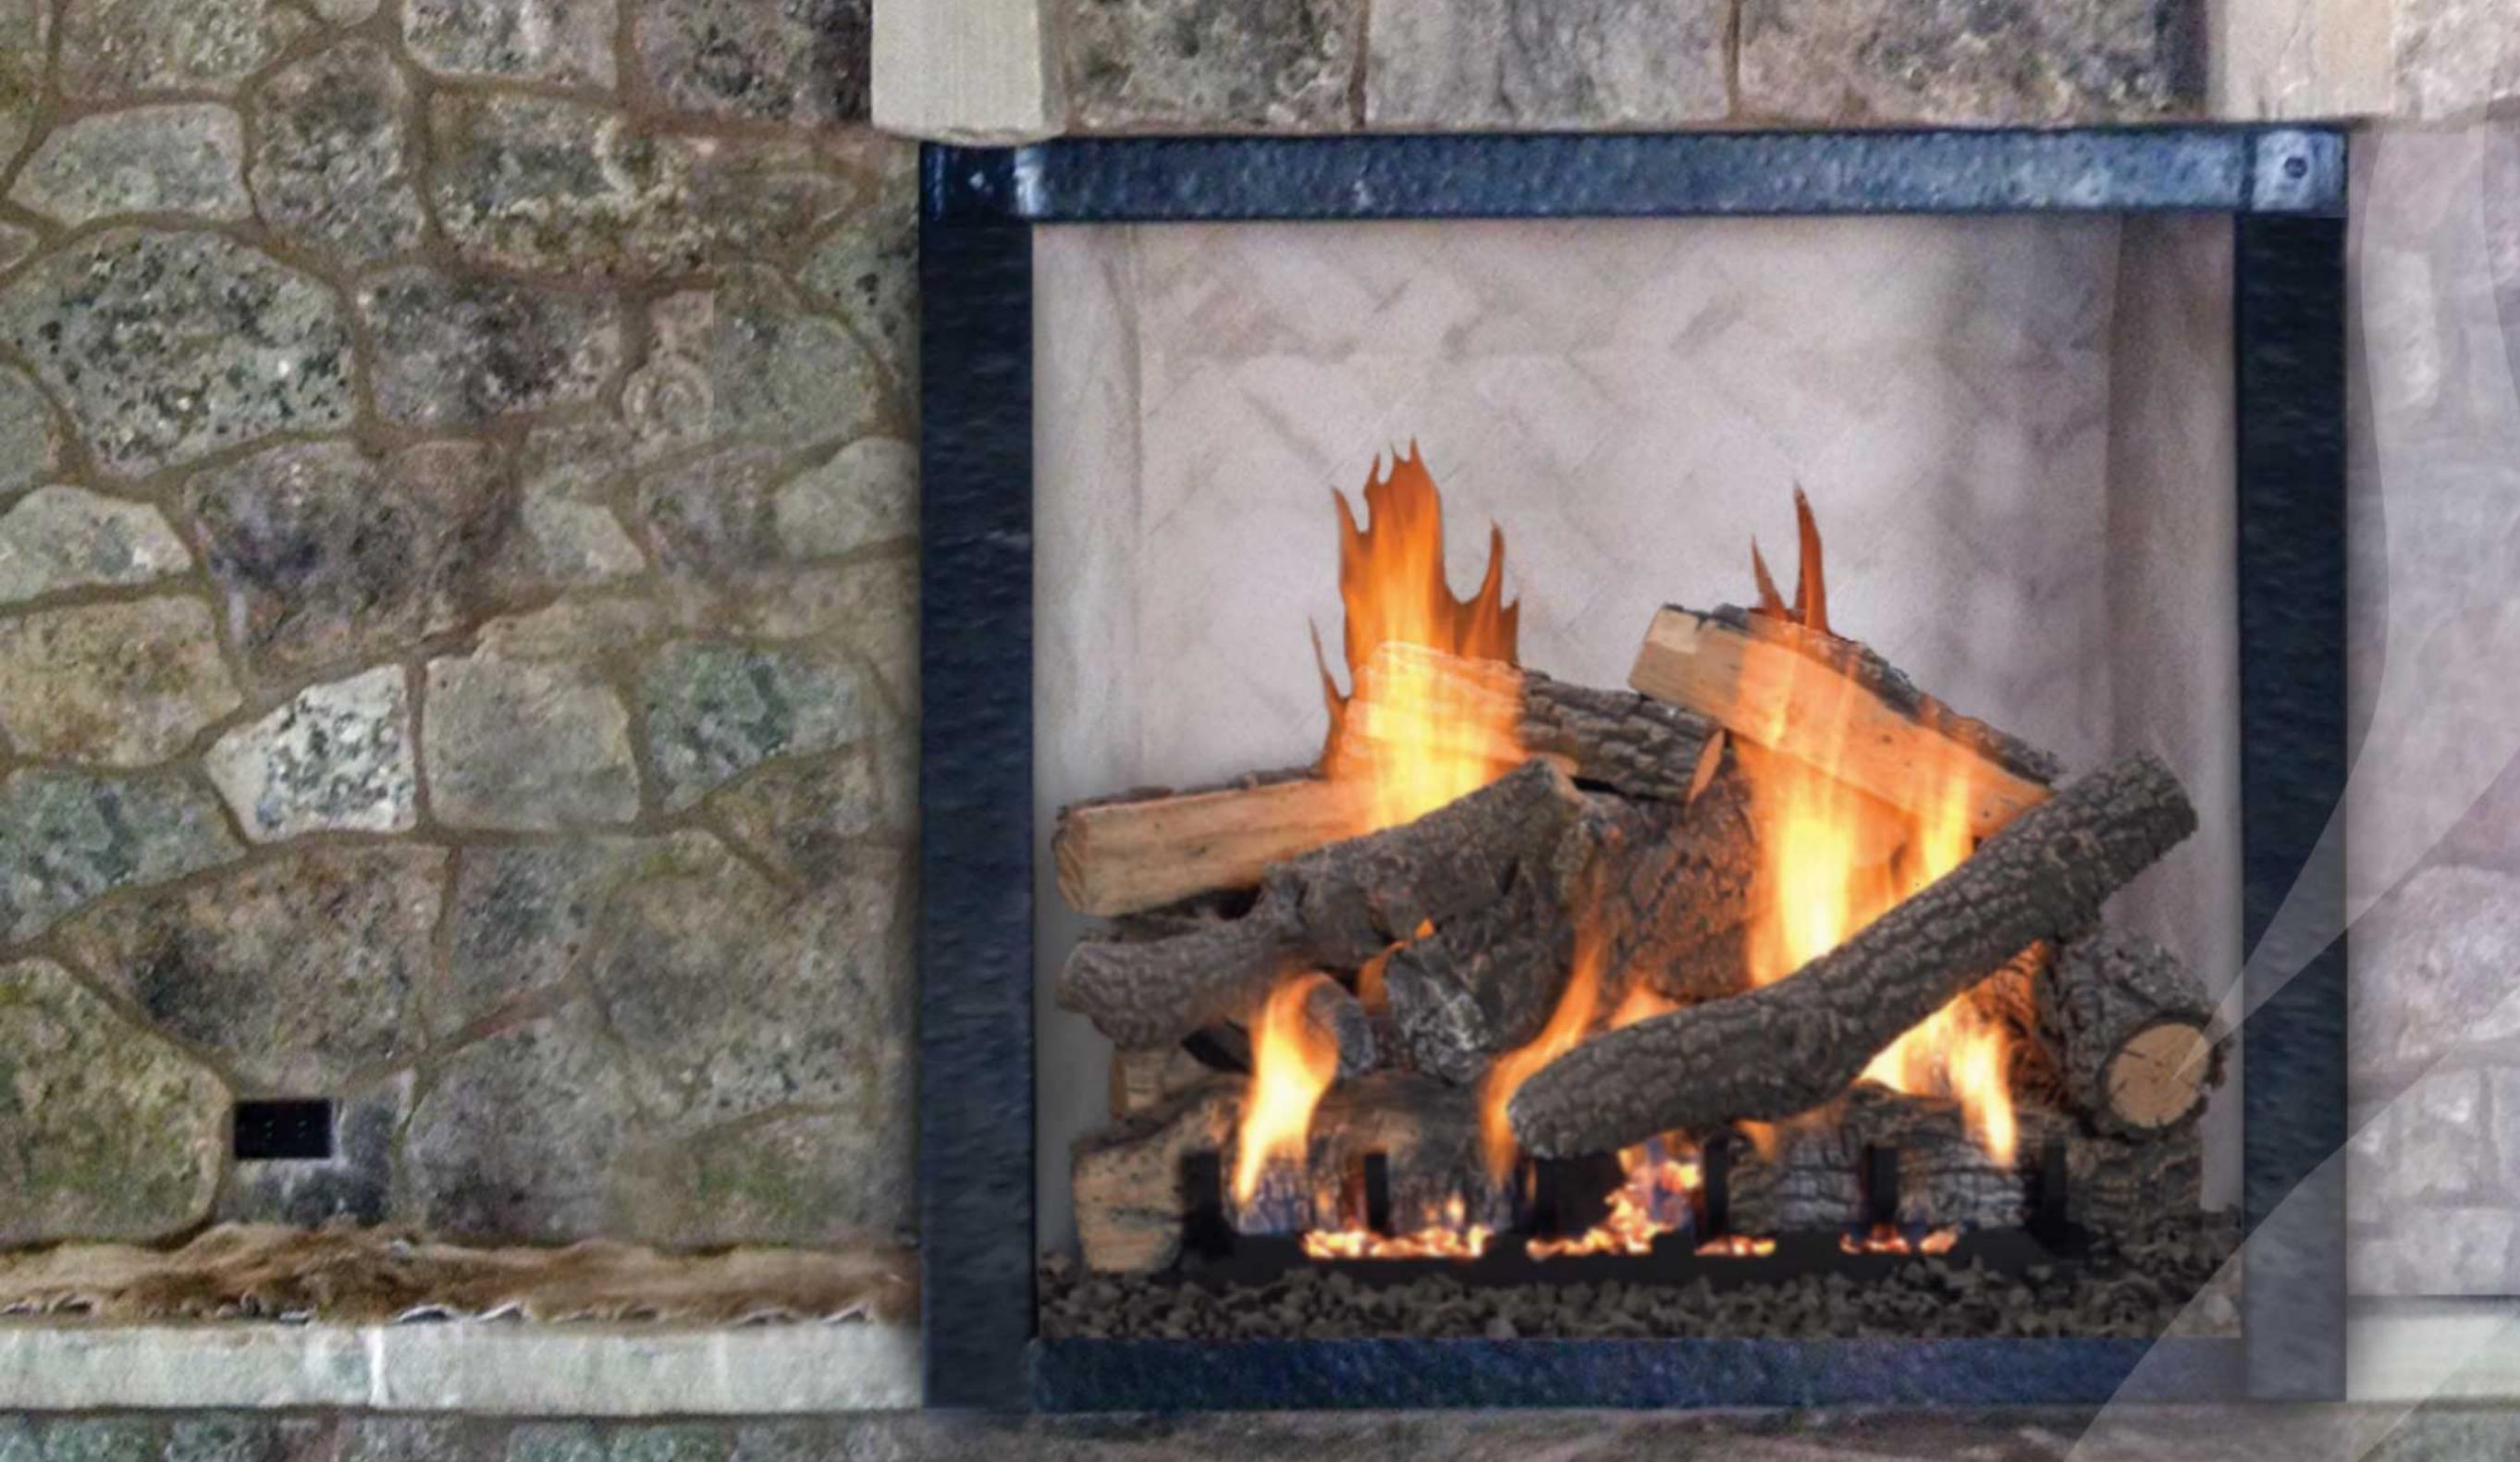

# Mason-Lite Masonry Vent Less Fireplaces

Fireplace Installed by Western Fireplace Supply shown with optional Empire Comfort vent free log set

OUR LIGHTWEIGHT, GAS-BURNING MASONRY FIREPLACES ARE TAKING THE HEARTH INDUSTRY BY STORM.

Available in 39", 44" and 49" units, our Vent Free systems add value and elegance to a home without the mess and hassle of old-fashioned, wood-burning fireplaces.

by MFI • Masonry Fireplace Industries, LLC

## Features and Benefits:

- Indoor or Outdoor Installation
- Fireplace system ready for your choice of Vent Free Log Set
- Indoor units: Maximum BTU of 40,000 for Indoor (Zero clearance to combustibles)
- Outdoor units: Higher BTU limit (need 2" clearance to combustibles)
- Clean and Environmentally Friendly: Lower outputs of carbon monoxide, pollutants, and particulate matter compared to wood-burners
- Convenient, No-Mess Operation:
  - Free from sparks and long-burning embers
  - No chimney cleaning
  - No messy ashes or wood chips
  - No wood storage space needed
- Optional firebrick panels for an authentic fireplace look-and-feel
- NO Flue for reduced framing requirements-Architects love it!
- Compliant with ANSI-Z 21.50 gas fireplace standard for use with any ANSI Z21.11.2 approved gas logs