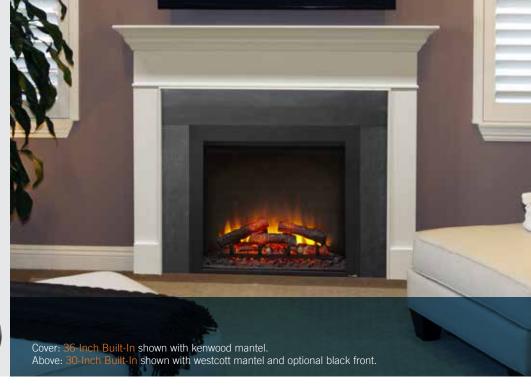

#### 36-Inch Built-In

- Efficient LED lighting and flame technology
- Multi-function remote standard

30-Inch Built-In

- Efficient LED lighting and flame technology
- · Multi-function remote standard