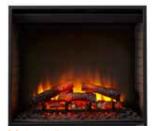

## Authentic Style, Unmatched Ease

Adding the traditional look of a fireplace to your home has never been this easy. A detailed masonry-style interior, textured log set and four-step flame height adjustments enhance the appeal of the SimpliFire Built-In electric fireplace series. Enjoy the ambiance – with or without the heat. Experience "Fire Made Simple."

#### **Features**

- 100% efficient, adjustable heat that costs just pennies an hour to operate
- Enjoy the ambiance with or without heat
- Enjoy more than 100,000 hours of operation thanks to LED flame technology
- Intuitive, multifunction remote for control at your fingertips
- Zone heat your space to remain comfortable, while reducing your monthly bills
- Available in 30" or 36" models
- Up to 4,800 BTUs or 10,000 BTUs, depending on choice of power input
- 30" model provides 648 sq in of viewing and the 36" model provides 933 sq in of viewing for the largest in their class