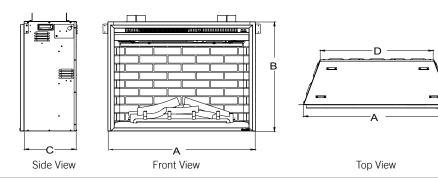

# Specifications BTU

|                            | BTU Output |        | Width (A) |         | Height (B) |                                      | Depth (C) |         | Rear Width (D) |         |
|----------------------------|------------|--------|-----------|---------|------------|--------------------------------------|-----------|---------|----------------|---------|
| Model                      | 120V       | 240V   | Unit      | Framing | Unit       | Framing                              | Unit      | Framing | Unit           | Framing |
| 30" Built-In<br>SF-BI30-EB | 4,800      | 10,000 | 31"       | 32"     | 26-3/4"    | 120V = 29"<br>240V = 31"             | 11"       | 11-5/8" | 24"            | 32"     |
| 36" Built-In<br>SF-BI36-EB | 4,800      | 10,000 | 37"       | 38"     | 31-7/32"   | 120V = 33-11/16"<br>240V = 35-11/16" | 11"       | 11-5/8" | 30"            | 38"     |

### **Dimensions**

Dimensions above are in inches. Reference dimensions only. We recommend measuring individual units at installation. Refer to installation manual for detailed specifications on installing this product. SimpliFire reserves the right to update units periodically.