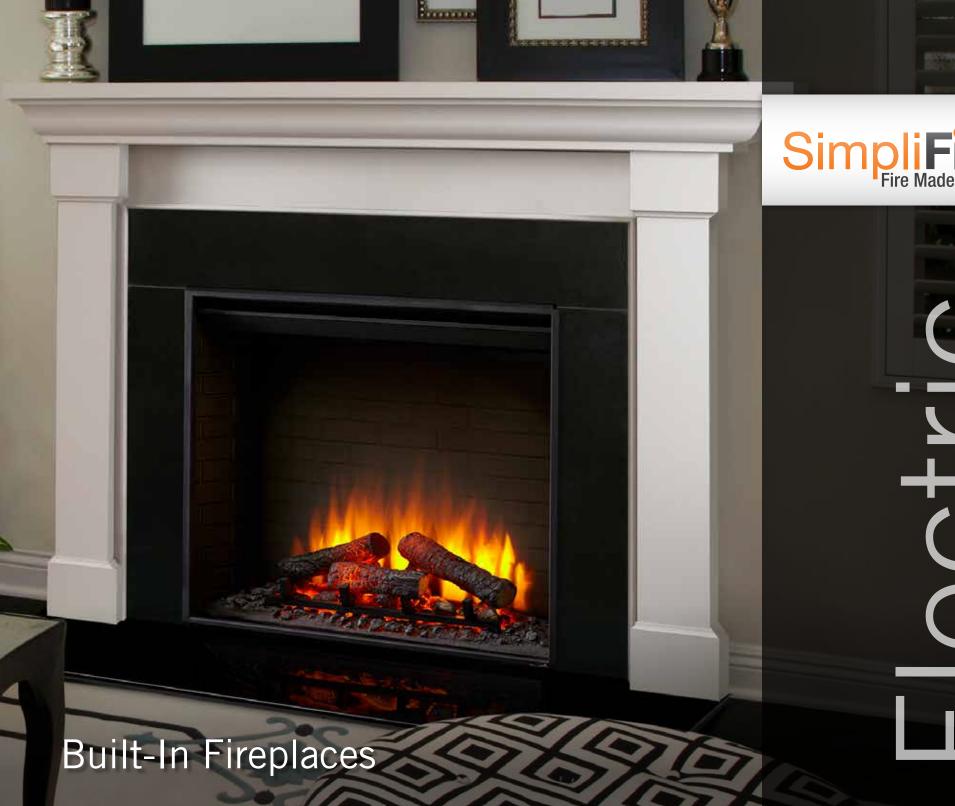

## Authentic Style, Unmatched Ease

Adding the traditional look of a fireplace to your home has never been this easy. A detailed masonry-style interior, textured log set and four-step flame height adjustments enhance the appeal of the SimpliFire Built-In electric fireplace series. Enjoy the ambiance – with or without the heat. Experience "Fire Made Simple."

#### **Features**

- 100% efficient, adjustable heat that costs just pennies an hour to operate
- Enjoy the ambiance with or without heat
- Enjoy more than 100,000 hours of operation thanks to LED flame technology
- Intuitive, multifunction remote for control at your fingertips
- Zone heat your space to remain comfortable, while reducing your monthly bills
- Available in 30" or 36" models
- Up to 4,800 BTUs or 10,000 BTUs, depending on choice of power input
- 30" model provides 648 sq in of viewing and the 36" model provides 933 sq in of viewing for the largest in their class

#### 36-Inch Built-In

- Efficient LED lighting and flame technology
- Multi-function remote standard

30-Inch Built-In

- Efficient LED lighting and flame technology
- · Multi-function remote standard