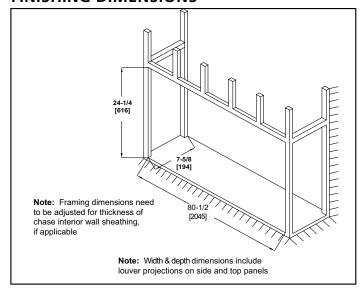

#### FINISHING DIMENSIONS

# Scion 78" Clean Face Linear

**Electric Fireplace** 

| MODEL      | WIDTH         |                   | HEIGHT           |                  | DEPTH           |                 | VIEWING AREA                  | BTUS  |
|------------|---------------|-------------------|------------------|------------------|-----------------|-----------------|-------------------------------|-------|
| MODEL      | Actual        | Framing           | Actual           | Framing          | Actual          | Framing         | VIEWING AREA                  | БТОЗ  |
| SF-SC78-BK | 80"<br>[2032] | 80-1/2"<br>[2045] | 23-7/8"<br>[606] | 24-1/4"<br>[616] | 7-5/8"<br>[194] | 7-5/8"<br>[194] | 76-7/8" x 15"<br>[1953 x 381] | 5,000 |