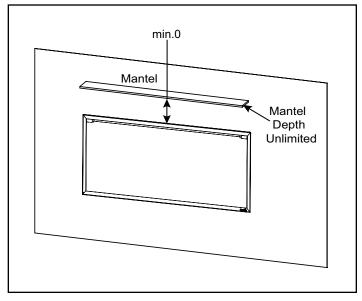

Actual           | Framing          | Actual          | Framing         | VIEWING AREA                  | БТОЗ  |
| SF-SC78-BK | 80"<br>[2032] | 80-1/2"<br>[2045] | 23-7/8"<br>[606] | 24-1/4"<br>[616] | 7-5/8"<br>[194] | 7-5/8"<br>[194] | 76-7/8" x 15"<br>[1953 x 381] | 5,000 |

LEFT SIDE FRONT RIGHT SIDE







#### **ELECTRICAL CONNECTION REQUIREMENTS**

| CIRCUIT            | CONNECTION METHOD | BTUS  |
|--------------------|-------------------|-------|
| 15 AMP, 120V/60 Hz | Hardwire only     | 5,000 |

**Specifications** SF-SC78-BK

### **MINIMUM CLEARANCES TO COMBUSTIBLES**

| AREA  | CLEARANCES |  |
|-------|------------|--|
| SIDES | 0 "        |  |
| FLOOR | 0 "        |  |
| ТОР   | 0 "        |  |
| BACK  | 0"         |  |
| FRONT | 36" [914]  |  |

#### **MANTEL PROJECTIONS**



#### FINISHING DIMENSIONS



## **APPLIANCE LOCATION**



| PRODUCT LISTING CODES |                      |  |
|-----------------------|----------------------|--|
| US                    | CSA 22.2 No 46-M1988 |  |
| INTERNATIONAL         | CSA 22.2 No 46-M1988 |  |

Product information provided is not complete and is subject to change without notice. Product installation must adhere strictly to instructions accompanying product to avoid risk of fire and potential injury.