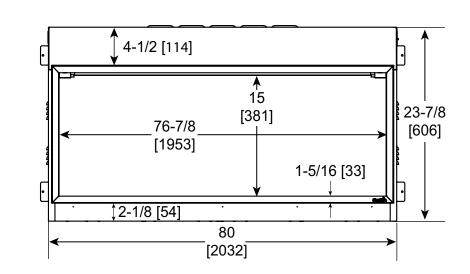

# Scion 78" Clean Face Linear

**Electric Fireplace** 

| MODEL      | WIDTH         |                   | HEIGHT           |                  | DEPTH           |                 | VIEWING AREA                  | BTUS  |
|------------|---------------|-------------------|------------------|------------------|-----------------|-----------------|-------------------------------|-------|
| MODEL      | Actual        | Framing           | Actual           | Framing          | Actual          | Framing         | VIEWING AREA                  | БТОЗ  |
| SF-SC78-BK | 80"<br>[2032] | 80-1/2"<br>[2045] | 23-7/8"<br>[606] | 24-1/4"<br>[616] | 7-5/8"<br>[194] | 7-5/8"<br>[194] | 76-7/8" x 15"<br>[1953 x 381] | 5,000 |

#### FINISHING DIMENSIONS