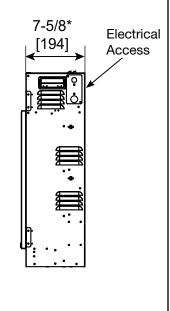

# Scion 78" Clean Face Linear

**Electric Fireplace** 

| MODEL      | WIDTH         |                   | HEIGHT           |                  | DEPTH           |                 | VIEWING AREA                  | BTUS  |
|------------|---------------|-------------------|------------------|------------------|-----------------|-----------------|-------------------------------|-------|
| MODEL      | Actual        | Framing           | Actual           | Framing          | Actual          | Framing         | VIEWING AREA                  | БТОЗ  |
| SF-SC78-BK | 80"<br>[2032] | 80-1/2"<br>[2045] | 23-7/8"<br>[606] | 24-1/4"<br>[616] | 7-5/8"<br>[194] | 7-5/8"<br>[194] | 76-7/8" x 15"<br>[1953 x 381] | 5,000 |