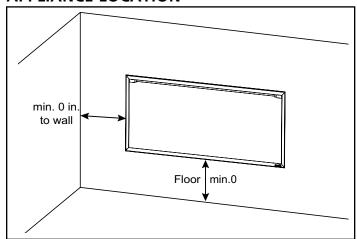

## **APPLIANCE LOCATION**

| PRODUCT LISTING CODES |                      |  |
|-----------------------|----------------------|--|
| US                    | CSA 22.2 No 46-M1988 |  |
| INTERNATIONAL         | CSA 22.2 No 46-M1988 |  |

### **MINIMUM CLEARANCES TO COMBUSTIBLES**

| AREA  | CLEARANCES |  |
|-------|------------|--|
| SIDES | 0 "        |  |
| FLOOR | 0 "        |  |
| ТОР   | 0 "        |  |
| BACK  | 0"         |  |
| FRONT | 36" [914]  |  |