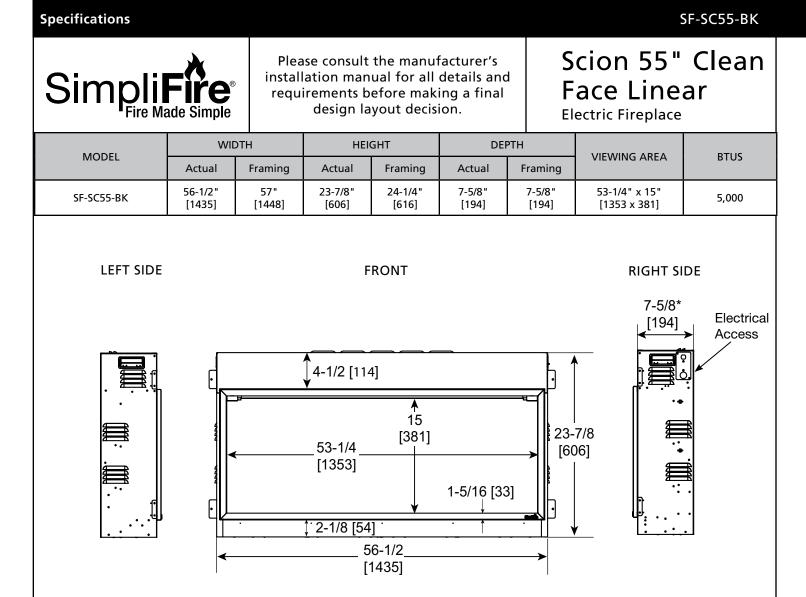

#### **ELECTRICAL CONNECTION REQUIREMENTS**

| CIRCUIT            | CONNECTION METHOD | BTUS  |
|--------------------|-------------------|-------|
| 15 AMP, 120V/60 Hz | Hardwire only     | 5,000 |

# SF-SC55-BK

## MINIMUM CLEARANCES TO COMBUSTIBLES

| AREA  | CLEARANCES |
|-------|------------|
| SIDES | 0 "        |
| FLOOR | 0 "        |
| ТОР   | 0 "        |
| ВАСК  | 0 "        |
| FRONT | 36" [914]  |

### MANTEL PROJECTIONS



# FINISHING DIMENSIONS



#### **APPLIANCE LOCATION**



| PRODUCT LISTING CODES |                      |  |
|-----------------------|----------------------|--|
| US                    | CSA 22.2 No 46-M1988 |  |
| INTERNATIONAL         | CSA 22.2 No 46-M1988 |  |

Product information provided is not complete and is subject to change without notice. Produc