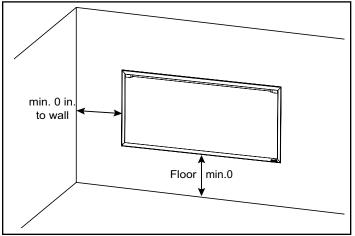

#### **APPLIANCE LOCATION**

| PRODUCT LISTING CODES |                      |  |
|-----------------------|----------------------|--|
| US                    | CSA 22.2 No 46-M1988 |  |
| INTERNATIONAL         | CSA 22.2 No 46-M1988 |  |

## MINIMUM CLEARANCES TO COMBUSTIBLES

| AREA  | CLEARANCES |
|-------|------------|
| SIDES | 0 "        |
| FLOOR | 0 "        |
| ТОР   | 0 "        |
| ВАСК  | 0 "        |
| FRONT | 36" [914]  |