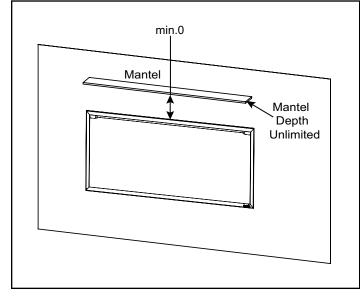

#### **ELECTRICAL CONNECTION REQUIREMENTS**

| CIRCUIT            | CONNECTION METHOD | BTUS  |
|--------------------|-------------------|-------|
| 15 AMP, 120V/60 Hz | Hardwire only     | 5,000 |

# SF-SC55-BK

## MINIMUM CLEARANCES TO COMBUSTIBLES

| AREA  | CLEARANCES |
|-------|------------|
| SIDES | 0 "        |
| FLOOR | 0 "        |
| ТОР   | 0 "        |
| ВАСК  | 0 "        |
| FRONT | 36" [914]  |

### MANTEL PROJECTIONS



# FINISHING DIMENSIONS



#### **APPLIANCE LOCATION**



| PRODUCT LISTING CODES |                      |  |
|-----------------------|----------------------|--|
| US                    | CSA 22.2 No 46-M1988 |  |
| INTERNATIONAL         | CSA 22.2 No 46-M1988 |  |

Product information provided is not complete and is subject to change without notice. Product installation must adhere strictly to instructions accompanying product to avoid risk of fire and potential injury.