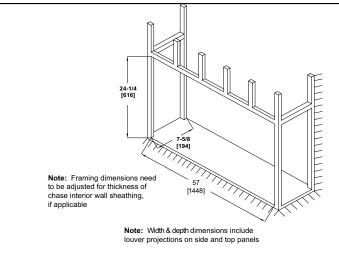

#### **ELECTRICAL CONNECTION REQUIREMENTS**

| CIRCUIT            | CONNECTION METHOD | BTUS  |
|--------------------|-------------------|-------|
| 15 AMP, 120V/60 Hz | Hardwire only     | 5,000 |

# SF-SC55-BK

## MINIMUM CLEARANCES TO COMBUSTIBLES

| AREA  | CLEARANCES |
|-------|------------|
| SIDES | 0 "        |
| FLOOR | 0 "        |
| ТОР   | 0 "        |
| ВАСК  | 0 "        |
| FRONT | 36" [914]  |

### MANTEL PROJECTIONS



# FINISHING DIMENSIONS



#### **APPLIANCE LOCATION**



| PRODUCT LISTING CODES |                      |  |
|-----------------------|----------------------|--|
| US                    | CSA 22.2 No 46-M1988 |  |
| INTERNATIONAL         | CSA 22.2 No 46-M1988 |  |

Product information provided is not complete and is subject to change without notice. Product installation must adhere strictly to instructions accompanying product to avoid risk of fire and potential injury.