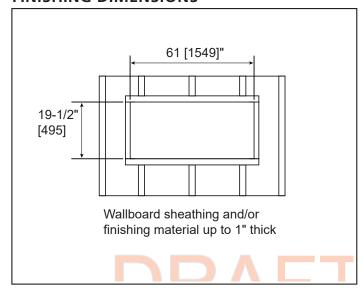

CLEARANCES TO COMBUSTIBLES**

| AREA          | CLEARANCES |  |  |
|---------------|------------|--|--|
| SIDES         | 0 "        |  |  |
| FLOOR         | 0 "        |  |  |
| TOP TO MANTEL | 5/8" [16]  |  |  |
| ВАСК          | 0 "        |  |  |
| FRONT         | 36" [914]  |  |  |

## **APPLIANCE LOCATION**



| PRODUCT LISTING CODES |                      |  |  |  |  |
|-----------------------|----------------------|--|--|--|--|
| US                    | CSA 22.2 No 46-M1988 |  |  |  |  |
| INTERNATIONAL         | CSA 22.2 No 46-M1988 |  |  |  |  |

Product information provided is not complete and is subject to change without notice. Product installation must adhere strictly to instructions accompanying product to avoid risk of fire and potential injury.

## FINISHING DIMENSIONS



## **MANTEL PROJECTIONS**