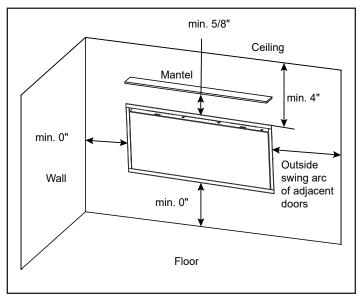

## **MINIMUM CLEARANCES TO COMBUSTIBLES**

| AREA          | CLEARANCES |  |  |
|---------------|------------|--|--|
| SIDES         | 0 "        |  |  |
| FLOOR         | 0 "        |  |  |
| TOP TO MANTEL | 5/8" [16]  |  |  |
| ВАСК          | 0 "        |  |  |
| FRONT         | 36" [914]  |  |  |