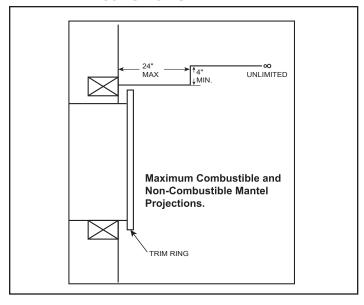

| AREA          | CLEARANCES |  |  |
|---------------|------------|--|--|
| SIDES         | 0 "        |  |  |
| FLOOR         | 0 "        |  |  |
| TOP TO MANTEL | 5/8" [16]  |  |  |
| ВАСК          | 0 "        |  |  |
| FRONT         | 36" [914]  |  |  |

## **APPLIANCE LOCATION**



| PRODUCT LISTING CODES |                      |  |  |  |  |
|-----------------------|----------------------|--|--|--|--|
| US                    | CSA 22.2 No 46-M1988 |  |  |  |  |
| INTERNATIONAL         | CSA 22.2 No 46-M1988 |  |  |  |  |

Product information provided is not complete and is subject to change without notice. Product installation must adhere strictly to instructions accompanying product to avoid risk of fire and potential injury.

## FINISHING DIMENSIONS



## **MANTEL PROJECTIONS**