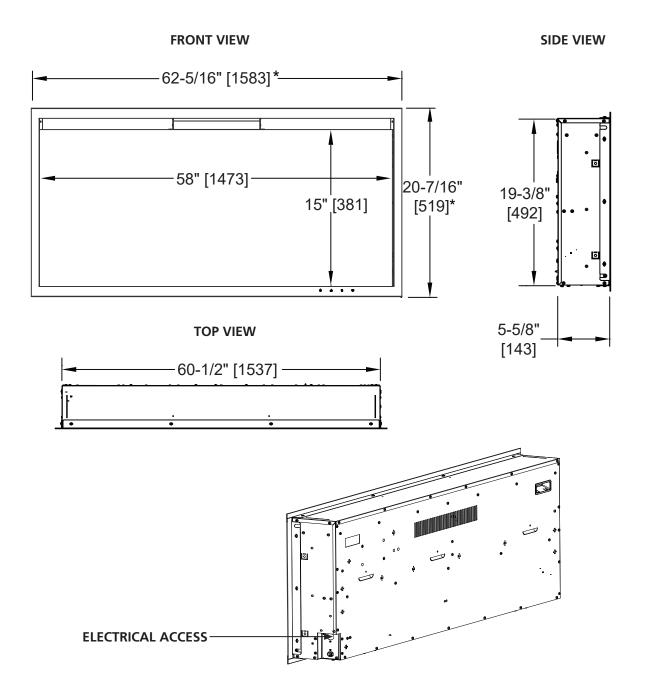

# Allusion Platinum 60" Recessed Linear Electric Fireplace

| MODEL -      | FRONT WIDTH        |               | BACK WIDTH        |               | FRONT HEIGHT      |                  | BACK HEIGHT      |                  | DEPTH           |         | VIEWING AREA              |
|--------------|--------------------|---------------|-------------------|---------------|-------------------|------------------|------------------|------------------|-----------------|---------|---------------------------|
|              | Actual             | Framing       | Actual            | Framing       | Actual            | Framing          | Actual           | Framing          | Actual          | Framing | VIEWING AREA              |
| SF-ALLP60-BK | 62-5/16"<br>[1583] | 61"<br>[1549] | 60-1/2"<br>[1537] | 61"<br>[1549] | 20-7/16"<br>[519] | 19-1/2"<br>[495] | 19-3/8"<br>[492] | 19-1/2"<br>[495] | 5-5/8"<br>[143] | 2x6     | 58" x 15"<br>[1473 x 381] |