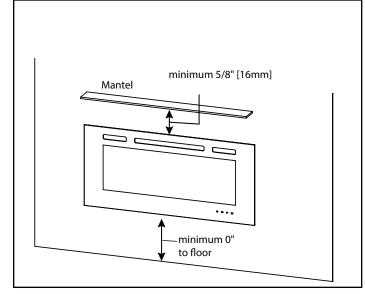

### MINIMUM CLEARANCES TO COMBUSTIBLES

| AREA          | CLEARANCES |
|---------------|------------|
| SIDES         | 0 "        |
| FLOOR         | 0 "        |
| TOP TO MANTEL | 5/8" [16]  |
| ВАСК          | 0 "        |
| FRONT         | 36" [914]  |

### MANTEL PROJECTIONS