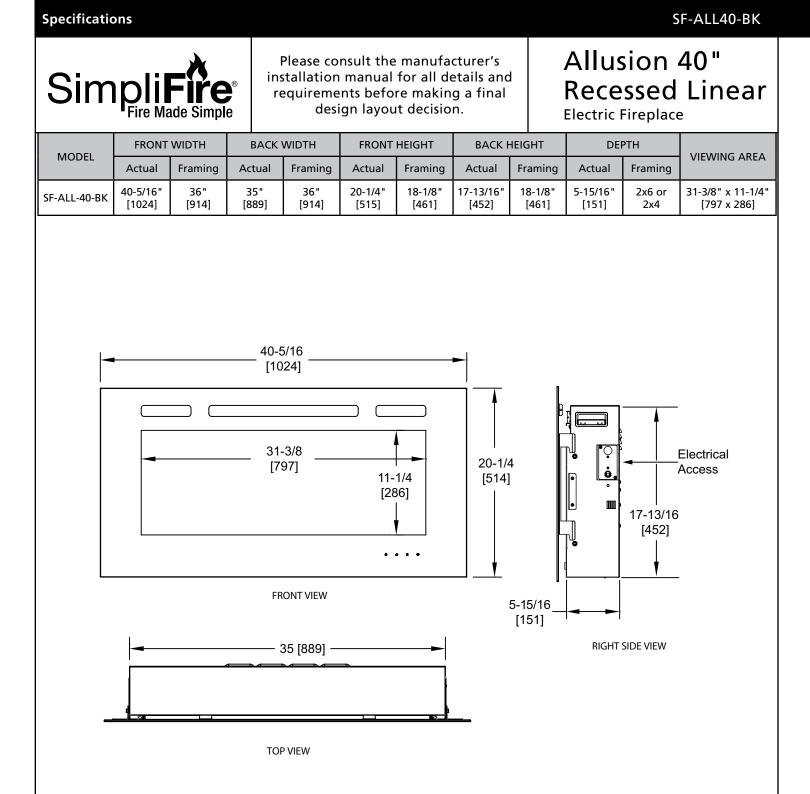

#### ELECTRICAL CONNECTION REQUIREMENTS

| CIRCUIT            | CONNECTION METHOD   | BTUS  |
|--------------------|---------------------|-------|
| 15 AMP, 120V/60 Hz | Hardwire or plug-in | 5,000 |

## SF-ALL40-BK

### MINIMUM CLEARANCES TO COMBUSTIBLES

| AREA          | CLEARANCES |
|---------------|------------|
| SIDES         | 0 "        |
| FLOOR         | 0 "        |
| TOP TO MANTEL | 5/8" [16]  |
| ВАСК          | 0 "        |
| FRONT         | 36" [914]  |

### MANTEL PROJECTIONS



# FINISHING DIMENSIONS



### APPLIANCE LOCATION



| PRODUCT LISTING CODES |  |  |
|-----------------------|--|--|
| 5-M1988               |  |  |
| 5-M1988               |  |  |
|                       |  |  |

Product information provided is not complete and is subject to change without notice