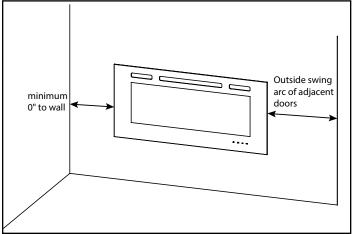

### MINIMUM CLEARANCES TO COMBUSTIBLES

| AREA          | CLEARANCES |
|---------------|------------|
| SIDES         | 0 "        |
| FLOOR         | 0 "        |
| TOP TO MANTEL | 5/8" [16]  |
| ВАСК          | 0 "        |
| FRONT         | 36" [914]  |

### APPLIANCE LOCATION

| PRODUCT LISTING CODES |  |  |
|-----------------------|--|--|
| 5-M1988               |  |  |
| 5-M1988               |  |  |
|                       |  |  |

Product information provided is not complete and is subject to change without notice. Product installation must adhere strictly to instructions accompanying product to avoid risk of fire and potential injury.