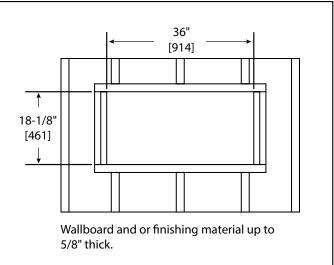

### MINIMUM CLEARANCES TO COMBUSTIBLES

| AREA          | CLEARANCES |
|---------------|------------|
| SIDES         | 0 "        |
| FLOOR         | 0 "        |
| TOP TO MANTEL | 5/8" [16]  |
| ВАСК          | 0 "        |
| FRONT         | 36" [914]  |

# FINISHING DIMENSIONS