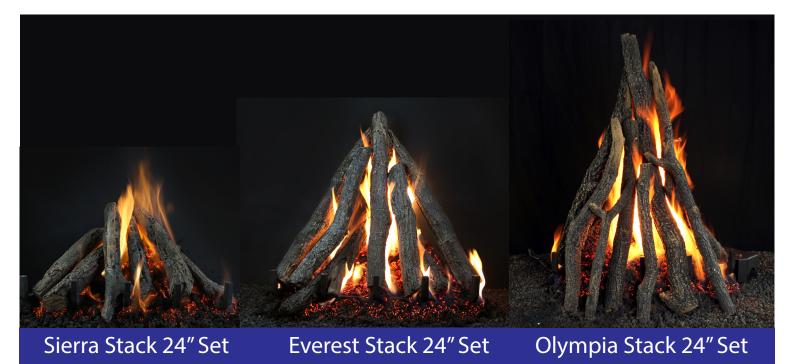

## **Vented Gas Logs**

Pinnacle Series log sets incorporate a unique two-level burner system with two vertical log stack options. The Everest is a taller log stack that is designed to accommodate the fireplace opening height that is typical with Rumford style fireplaces. The Sierra is a shorter stack that can go in standard sized fireplaces.

- Tallest Peak (Olympia: 30" stack height) Tall Peak (Everest: 24" stack height) Short Peak (Sierra: 14" stack height) log options
- Two-level, sandless burner system
- Can be installed in shallow fireplaces with 11" depth