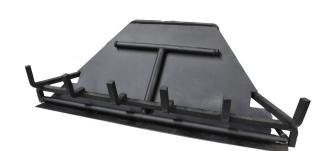

Pinnacle Series log sets are available in 18", 24", 30" and 36" sizes for Natural Gas or Liquid Propane and can be upgraded to on/off or variable flame remote control.

Pinnacle Burner System with manual control