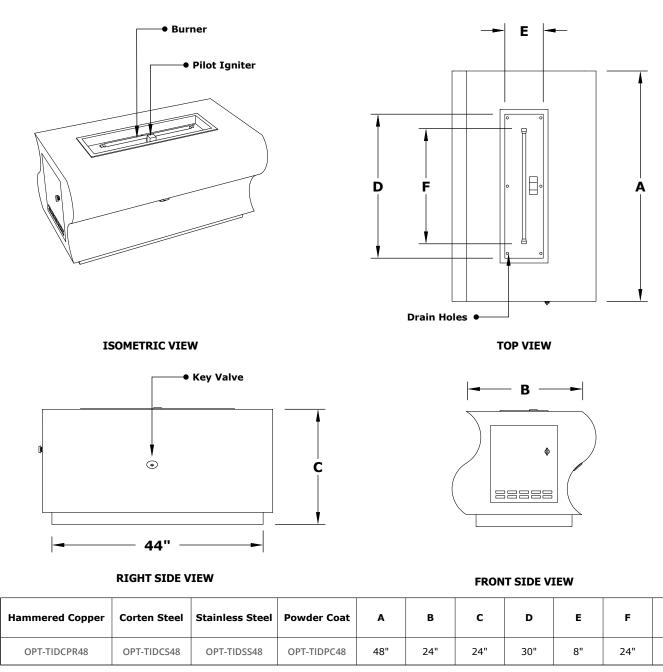

## **TIDAL FIRE PIT**

Hammered Copper, Corten Steel, Stainless Steel, Powder Coat

BTU

65,000

Fire Pit Material: Various Metals Pan Material: 304 Stainless Steel Burner Material: 304 Stainless Steel

Standard 1" Flange on all pans Standard 2" Depth on all pans **110V ELECTRONIC IGNITION** ANSI Z21.97-(2017) / CSA 2.41-(2017)

Match Lit Unit Includes: Pan, Burner, Gas Orifice, Gas Hoses, Key Valve, Key, 110v Ignition Unit Includes: Pan, Burner, Gas Orifice, Gas Hoses, Key Valve, Key, Plug & Play Electronic Valve, Pilot Igniter.